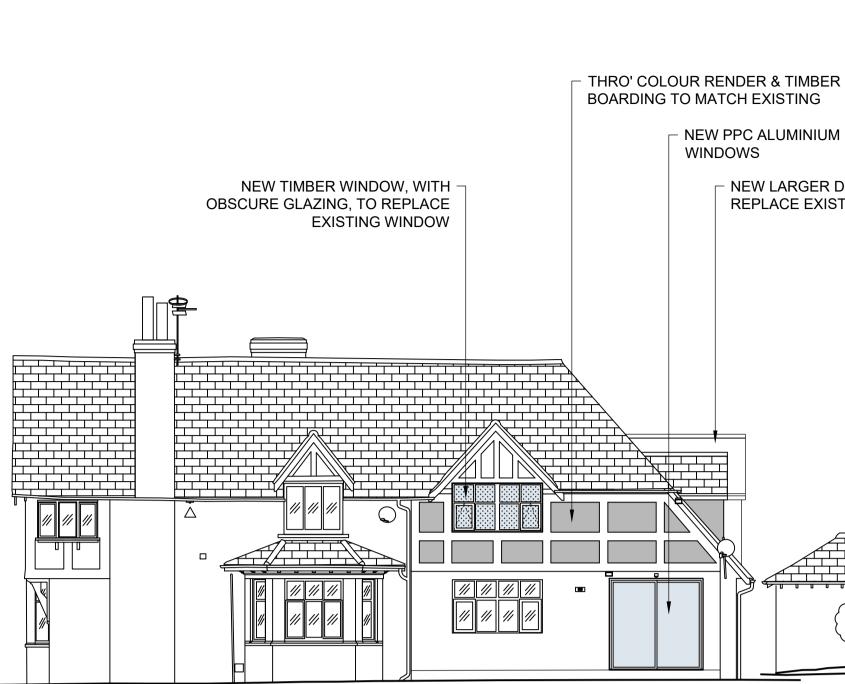

Proposed Rear (North East) Elevation.

This drawing and design are the property of Pye Design Ltd. and should not be reproduced without the consent in writing of Pye Design Ltd.

All structural details and steelwork shown on Pye Design drawings indicative only. For all structural details including foundations, steelwork and structure refer to Structural Engineers drawings.