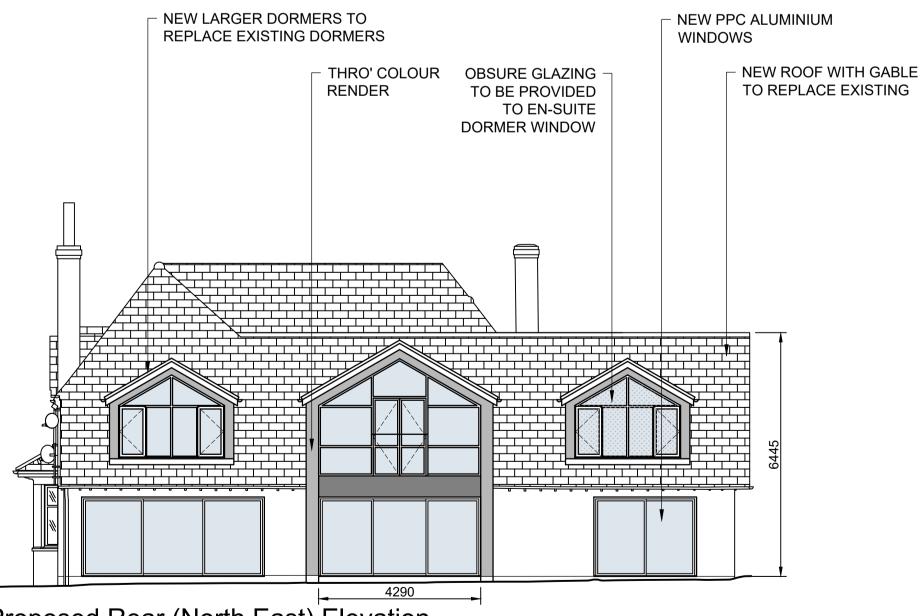

Proposed Rear (North East) Elevation.

This drawing and design are the property of Pye Design Ltd. and should not be reproduced without the consent in writing of Pye Design Ltd.

All structural details and steelwork shown on Pye Design drawings indicative only. For all structural details including foundations, steelwork and structure refer to Structural Engineers drawings.