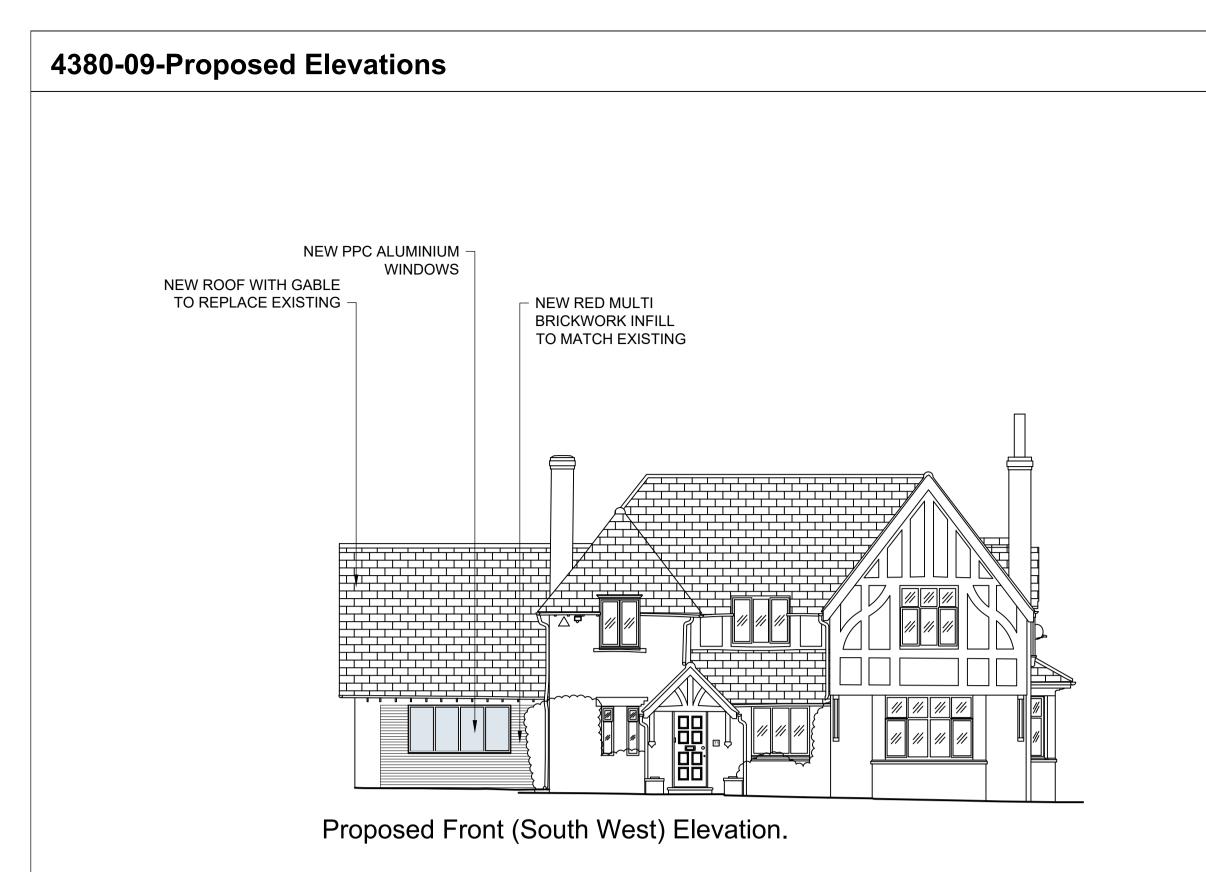

Proposed Rear (North East) Elevation.

This drawing and design are the property of Pye Design Ltd. and should not be reproduced without the consent in writing of Pye Design Ltd.

All structural details and steelwork shown on Pye Design drawings indicative only. For all structural details including foundations, steelwork and structure refer to Structural Engineers drawings.