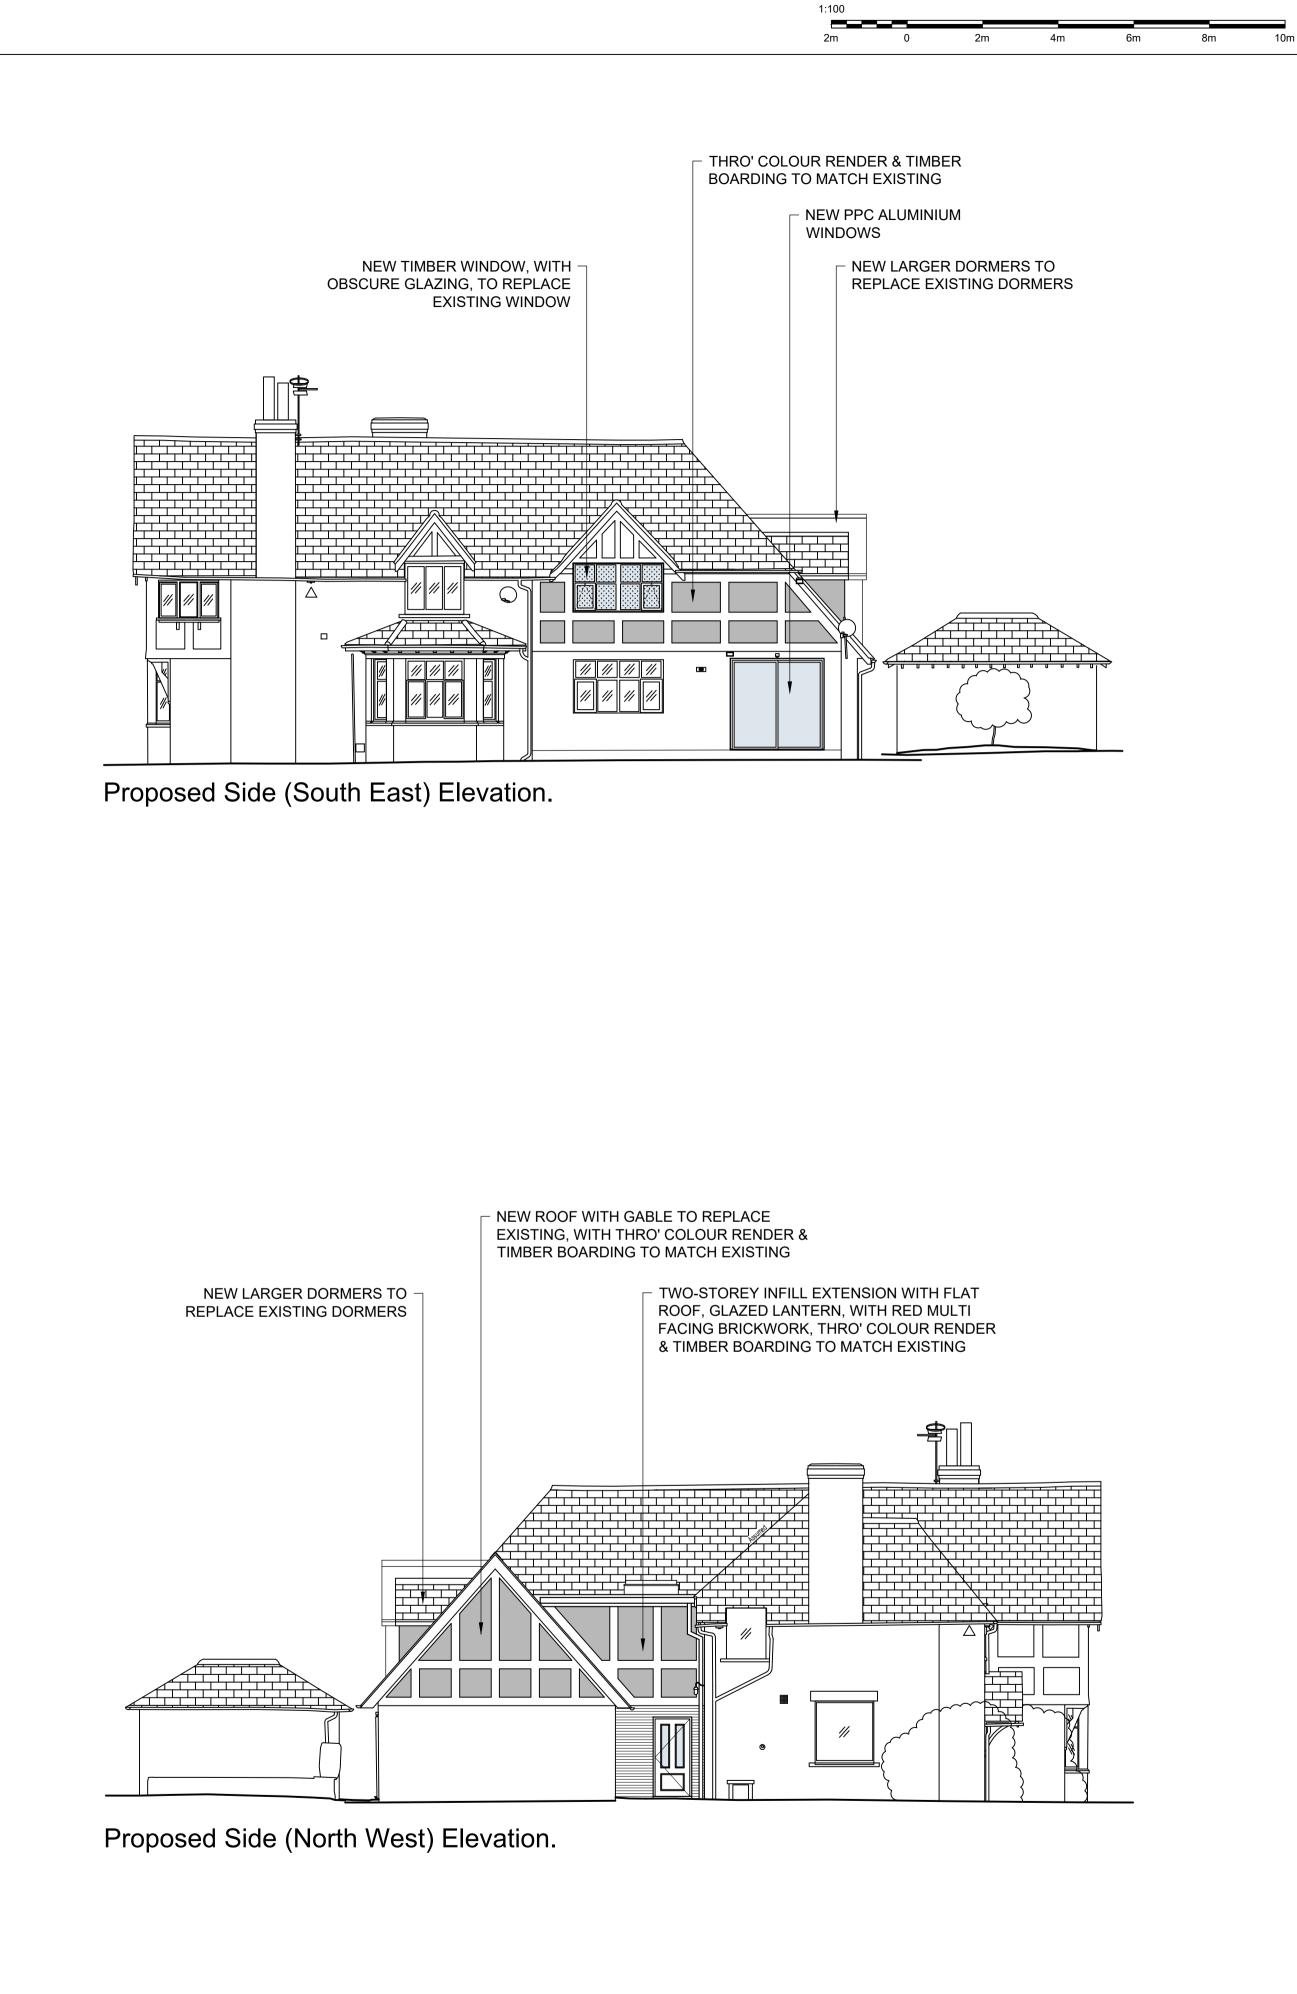

Proposed Rear (North East) Elevation.

This drawing and design are the property of Pye Design Ltd. and should not be reproduced without the consent in writing of Pye Design Ltd.

All structural details and steelwork shown on Pye Design drawings indicative only. For all structural details including foundations, steelwork and structure refer to Structural Engineers drawings.