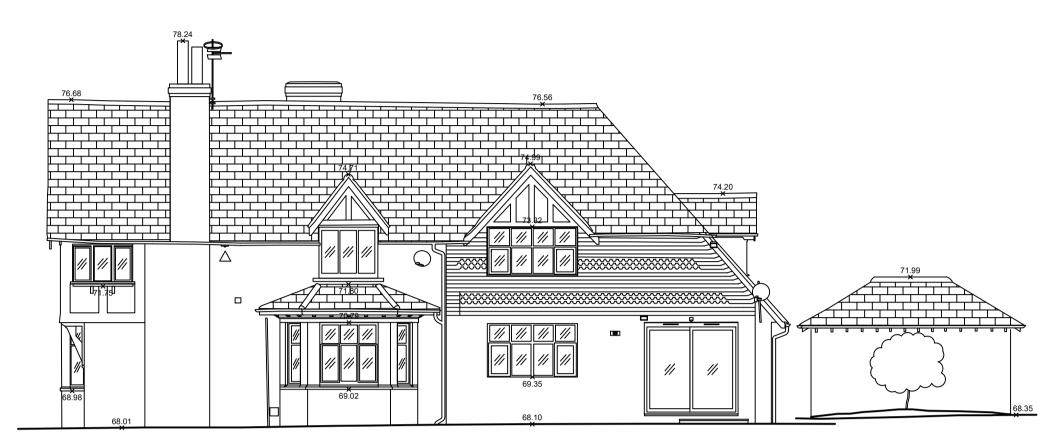

Existing Front (South West) Elevation.

Existing Side (South East) Elevation.

Existing Rear (North East) Elevation.

Existing Side (North West) Elevation.

This drawing and design are the property of Pye Design Ltd. and should not be reproduced without the consent in writing of Pye Design Ltd.