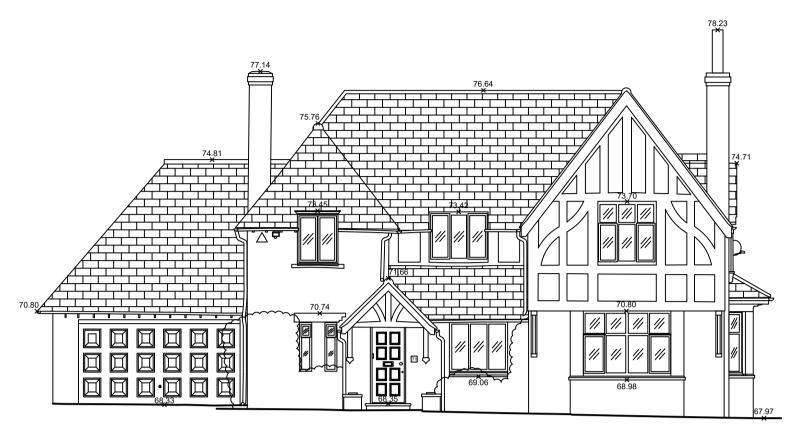

Existing Front (South West) Elevation.

Existing Side (South East) Elevation.

Existing Rear (North East) Elevation.

Existing Side (North West) Elevation.

This drawing and design are the property of Pye Design Ltd. and should not be reproduced without the consent in writing of Pye Design Ltd.