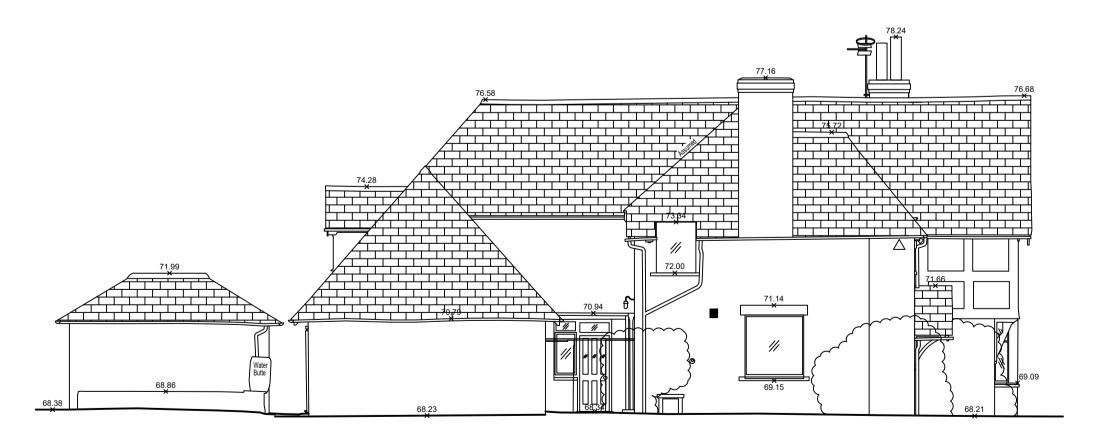

Existing Front (South West) Elevation.

Existing Side (South East) Elevation.

Existing Rear (North East) Elevation.

Existing Side (North West) Elevation.

This drawing and design are the property of Pye Design Ltd. and should not be reproduced without the consent in writing of Pye Design Ltd.