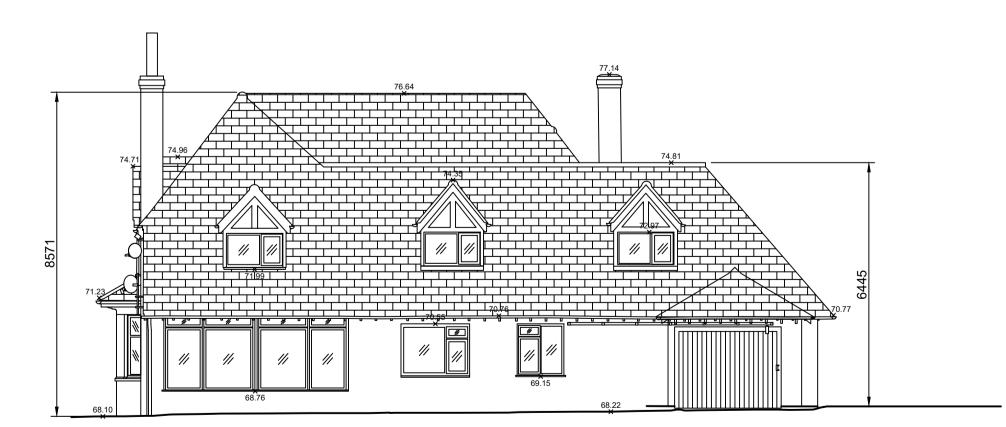

Existing Front (South West) Elevation.

Existing Side (South East) Elevation.

Existing Rear (North East) Elevation.

Existing Side (North West) Elevation.

This drawing and design are the property of Pye Design Ltd. and should not be reproduced without the consent in writing of Pye Design Ltd.