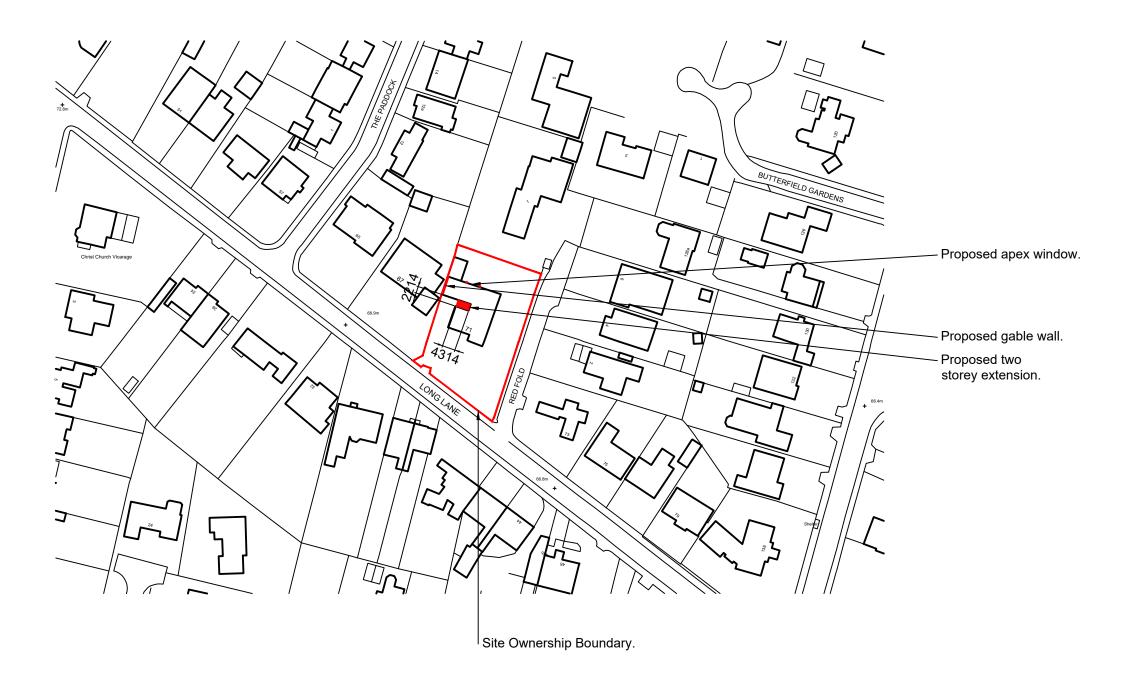

25m 0 25m 50m 75m 100m 125m

| Rev | Description | Date |
|-----|-------------|------|
| -   |             |      |
|     |             |      |
|     |             |      |
|     |             |      |
|     |             |      |

| Client Mr. & Mrs. Thompson |                                                                                                                                  |                         |                      |                 |          | PYE |  |  |
|----------------------------|----------------------------------------------------------------------------------------------------------------------------------|-------------------------|----------------------|-----------------|----------|-----|--|--|
| Project                    | 71 Long Lane, Aug                                                                                                                | DESIGN                  |                      |                 |          |     |  |  |
| Drawing                    | ARCHITECTS                                                                                                                       |                         |                      |                 |          |     |  |  |
| Drg.No.                    | 4380-01                                                                                                                          | Rev.                    | Scale<br>1:1250 @ A3 | Date<br>Dec '23 | Drawn IP |     |  |  |
| PYE DE                     | SIGN 29, MARKET S                                                                                                                | RIBA Chartered Practice |                      |                 |          |     |  |  |
| This drawing               | This drawing and design are the property of Pye Design and should not be reproduced without the consent in writing of Pye Design |                         |                      |                 |          |     |  |  |