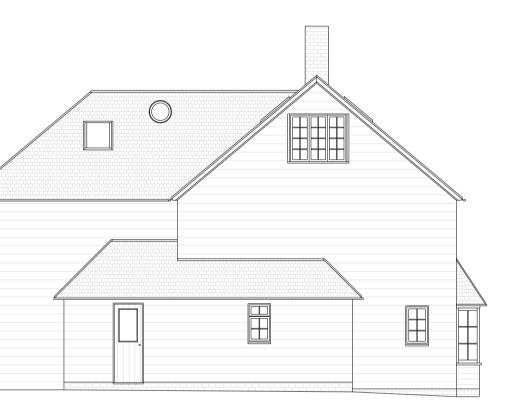

## PROPOSED DRAWINGS

NORTH ELEVATION

Bi-fold windows

FIRST FLOOR

1:100 0 1 2 3 4 5 6 7 8 9

EAST ELEVATION

WEST ELEVATION

approx 78.52sqm additional