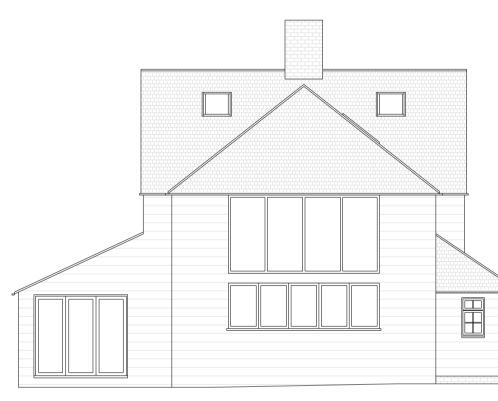

## PROPOSED DRAWINGS

NORTH ELEVATION

Bi-fold windows

FIRST FLOOR

1:100 0 1 2 3 4 5 6 7 8 9

EAST ELEVATION

WEST ELEVATION

approx 78.52sqm additional