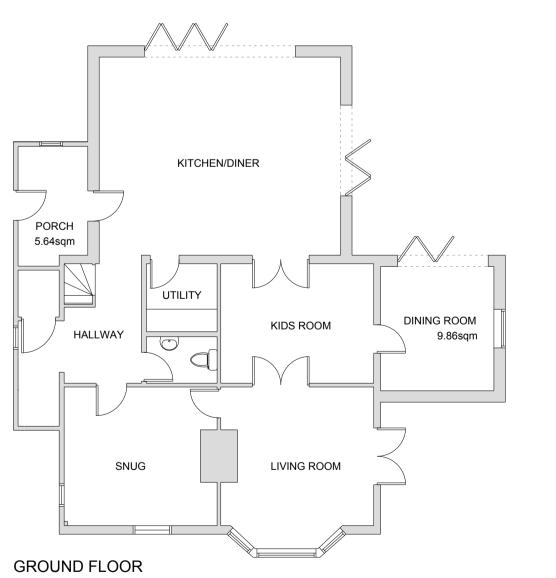

## PROPOSED DRAWINGS

NORTH ELEVATION

Bi-fold windows

FIRST FLOOR

1:100 0 1 2 3 4 5 6 7 8 9

EAST ELEVATION

WEST ELEVATION

approx 78.52sqm additional