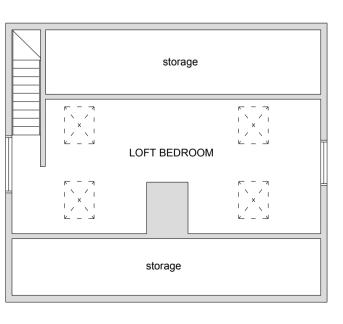

SECOND FLOOR

| -                                                                                | Not to be scaled.                 |                     |            |
|----------------------------------------------------------------------------------|-----------------------------------|---------------------|------------|
|                                                                                  | Measurements to be taken on site. |                     |            |
|                                                                                  |                                   |                     |            |
|                                                                                  |                                   |                     |            |
|                                                                                  |                                   |                     |            |
|                                                                                  |                                   |                     |            |
|                                                                                  |                                   |                     |            |
| NAME OF ORGANISAT                                                                | ÍÓN                               |                     |            |
| AJW-CS                                                                           |                                   |                     |            |
| JOB ARCHITECT                                                                    |                                   |                     |            |
|                                                                                  |                                   |                     |            |
| JOB TITLE                                                                        |                                   |                     |            |
| Cherry Garden Cottage<br>Lenham Forstal Road<br>Lenham Heath<br>Kent<br>ME17 2JG |                                   |                     |            |
| DRAWING TITLE                                                                    |                                   |                     |            |
| PROPOSED ELEVATIONS<br>AND FLOOR PLANS                                           |                                   |                     |            |
| JOB NO.                                                                          |                                   | DRAWING NO.         |            |
|                                                                                  |                                   | PL 001<br>REVISION. |            |
| scale<br>1:100 A                                                                 | A1 12/12/23                       | DRAWN BY            | CHECKED BY |