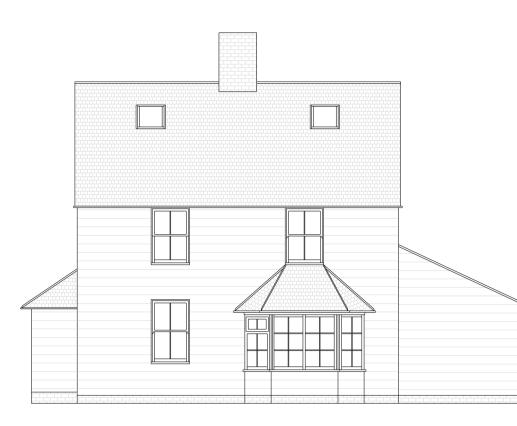

## PROPOSED DRAWINGS

NORTH ELEVATION

Bi-fold windows

FIRST FLOOR

1:100 0 1 2 3 4 5 6 7 8 9

EAST ELEVATION

WEST ELEVATION

approx 78.52sqm additional