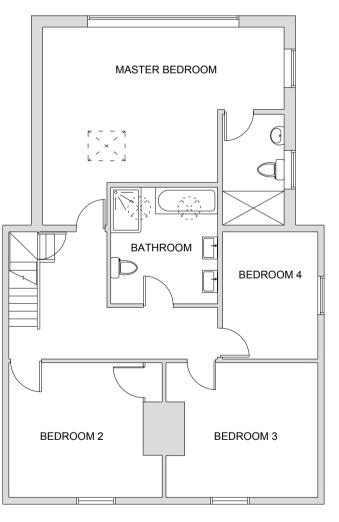

## PROPOSED DRAWINGS

NORTH ELEVATION

Bi-fold windows

FIRST FLOOR

1:100 0 1 2 3 4 5 6 7 8 9

EAST ELEVATION

WEST ELEVATION

approx 78.52sqm additional