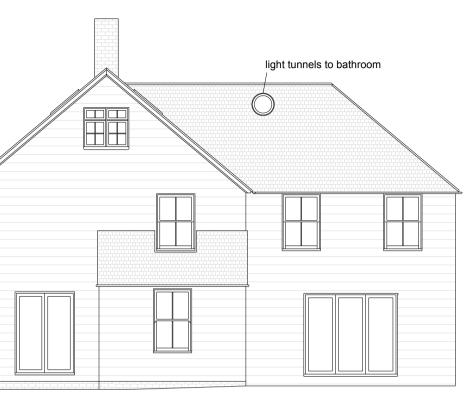

## PROPOSED DRAWINGS

NORTH ELEVATION

Bi-fold windows

FIRST FLOOR

1:100 0 1 2 3 4 5 6 7 8 9

EAST ELEVATION

WEST ELEVATION

approx 78.52sqm additional