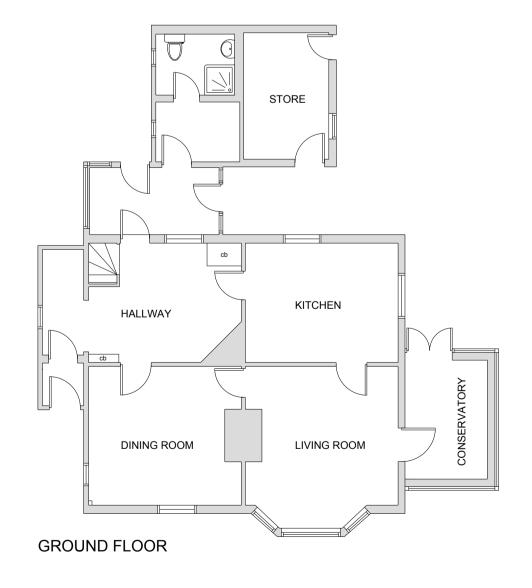

## **EXISTING DRAWINGS**

NORTH ELEVATION

WEST ELEVATION

SECOND FLOOR

| -                | Not to be scale | ed.                                                     |  |
|------------------|-----------------|---------------------------------------------------------|--|
|                  | Measurements    | s to be taken on site.                                  |  |
|                  |                 |                                                         |  |
|                  |                 |                                                         |  |
|                  |                 |                                                         |  |
|                  |                 |                                                         |  |
|                  |                 |                                                         |  |
| NAME OF ORGANI   | SATION          |                                                         |  |
|                  | AJW-CS          |                                                         |  |
|                  |                 |                                                         |  |
| JOB ARCHITECT    |                 |                                                         |  |
| JOB TITLE        |                 |                                                         |  |
| JOB TITLE        |                 |                                                         |  |
|                  | _               | Tree Cottage                                            |  |
|                  | Lenham          | 1 Heath                                                 |  |
|                  |                 |                                                         |  |
|                  |                 |                                                         |  |
| DRAWING TITLE    |                 |                                                         |  |
| DIVAVVIIVO TITLE |                 |                                                         |  |
| DIAWING TITLE    |                 |                                                         |  |
| DIAWING TITLE    | EVICTING        | AND DDODOSED                                            |  |
| DIAWING TITLE    |                 | AND PROPOSED                                            |  |
| DIAWING ITTE     |                 | AND PROPOSED<br>ONS AND FLOOR PLANS                     |  |
| DIVAVIINO TITLE  |                 |                                                         |  |
| JOB NO.          |                 |                                                         |  |
|                  |                 | DRAWING NO.                                             |  |
|                  |                 | DRAWING NO. PL 001                                      |  |
|                  |                 | DRAWING NO.                                             |  |
|                  | DATE            | DRAWING NO.  PL 001  REVISION.  1  DRAWN BY  CHECKED BY |  |