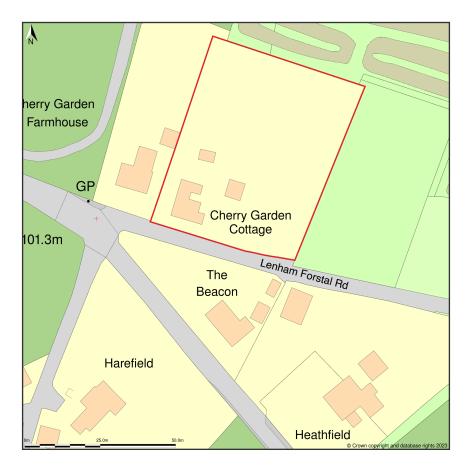

## Cherry Garden Cottage, Lenham Forstal Road, Lenham Heath, Kent, ME17 2JG

Location Plan shows area bounded by: 591575.96, 150074.43 591717.38, 150215.85 (at a scale of 1:1250), OSGridRef: TQ91645014. The representation of a road, track or path is no evidence of a right of way. The representation of features as lines is no evidence of a property boundary.