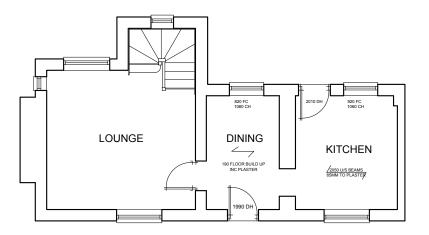

## EXISTING FRONT ELEVATION SURVEY DRAWINGS

EXISTING GROUND FLOOR PLAN SURVEY DRAWINGS DO NOT SCALE FROM THIS DRAWING TAILORED DESIGNS TO BE NOTIFIED OF DISCREPANCIES IN FIGURED DIMENSIONS. CONTRACTOR TO VERIFY ALL DIMENSIONS. THIS DRAWING IS COPYRIGHT.