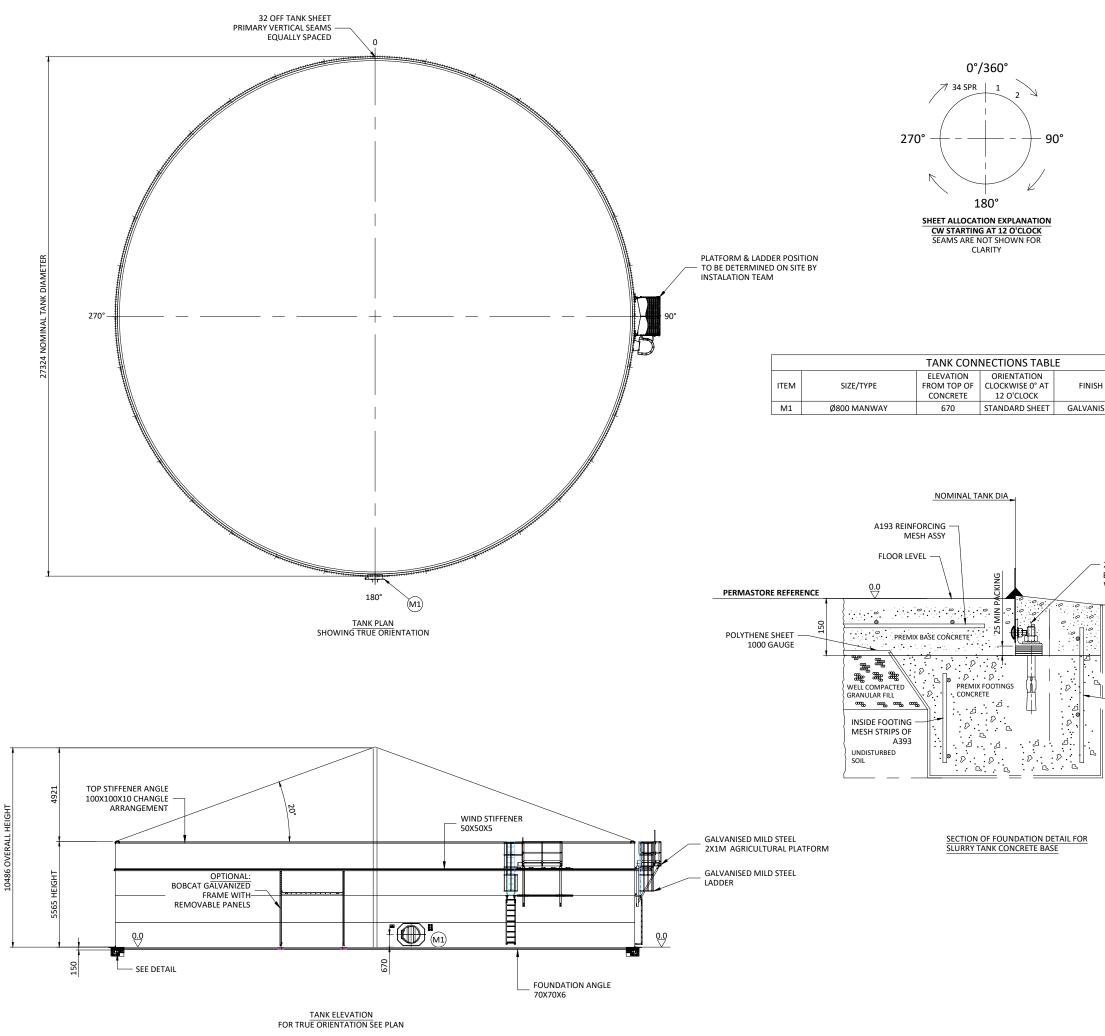

|                                                             | IF IN DOUBT ASK                                                                                                                      |
|-------------------------------------------------------------|--------------------------------------------------------------------------------------------------------------------------------------|
|                                                             | TANK CONNECTION:<br>• ORIENTATION SHOWN IN CLOCKWISE<br>DIRECTION FROM 0° AT 12 O'CLOCK<br>• ELEVATION IS CONSIDERED FROM THE TOP OF |
|                                                             | CONCRETE/ EMBEDMENT                                                                                                                  |
| 0°/360°                                                     |                                                                                                                                      |
| 7 34 SPR 1 2                                                |                                                                                                                                      |
|                                                             |                                                                                                                                      |
|                                                             |                                                                                                                                      |
|                                                             |                                                                                                                                      |
|                                                             |                                                                                                                                      |
|                                                             |                                                                                                                                      |
| 180°                                                        |                                                                                                                                      |
| IEET ALLOCATION EXPLANATION<br>CW STARTING AT 12 O'CLOCK    |                                                                                                                                      |
| SEAMS ARE NOT SHOWN FOR<br>CLARITY                          |                                                                                                                                      |
|                                                             |                                                                                                                                      |
|                                                             |                                                                                                                                      |
|                                                             |                                                                                                                                      |
|                                                             |                                                                                                                                      |
|                                                             |                                                                                                                                      |
| ANK CONNECTIONS TABLE                                       |                                                                                                                                      |
| LEVATION ORIENTATION ON TOP OF CLOCKWISE 0° AT FINISH NOTES |                                                                                                                                      |
| CONCRETE 12 O'CLOCK                                         |                                                                                                                                      |
| 670 STANDARD SHEET GALVANISED ACCESS                        |                                                                                                                                      |
|                                                             |                                                                                                                                      |
|                                                             |                                                                                                                                      |
|                                                             |                                                                                                                                      |
| NOMINAL TANK DIA                                            |                                                                                                                                      |
|                                                             |                                                                                                                                      |
| ING                                                         |                                                                                                                                      |
|                                                             |                                                                                                                                      |
|                                                             |                                                                                                                                      |
| BOLT C/W NUT &<br>WASHER                                    |                                                                                                                                      |
|                                                             |                                                                                                                                      |
|                                                             |                                                                                                                                      |
|                                                             |                                                                                                                                      |
|                                                             |                                                                                                                                      |
|                                                             |                                                                                                                                      |
|                                                             |                                                                                                                                      |
| Ø     Ø     MESH STRIPS OF A393       Ø     Ø     Ø         | DIMENSIONS :<br>• ALL DIMENSIONS ARE IN MILLIMETERS                                                                                  |
|                                                             | NOMINAL IMPERIAL EQUIVALENTS ADDED WHEN REQUIRED                                                                                     |
|                                                             | ®                                                                                                                                    |
|                                                             | E PERMASTORE                                                                                                                         |
|                                                             | TANKS & SILOS                                                                                                                        |
|                                                             | Permastore Ltd<br>Eye, Suffolk                                                                                                       |
|                                                             | IP23 7HS, England                                                                                                                    |
|                                                             | Tel: +44 1379 870723<br>Fax: +44 1379 870530                                                                                         |
|                                                             | Web: www.permastore.com                                                                                                              |
|                                                             | THIRD ANGLE                                                                                                                          |
|                                                             |                                                                                                                                      |
|                                                             |                                                                                                                                      |
|                                                             |                                                                                                                                      |
|                                                             | CLIENT: -                                                                                                                            |
|                                                             | PROJECT REF: -                                                                                                                       |
|                                                             | SCALE: SHEET:                                                                                                                        |
|                                                             |                                                                                                                                      |
| UNCONTROLLED WHEN PRINTED                                   | DWN NO: -                                                                                                                            |
|                                                             | ED © NO UNAUTHORISED COPYING OR EXHIBITING                                                                                           |

RMASTORE <sup>®</sup> IS A REGISTERED TRADEMARK OF PERMASTOF