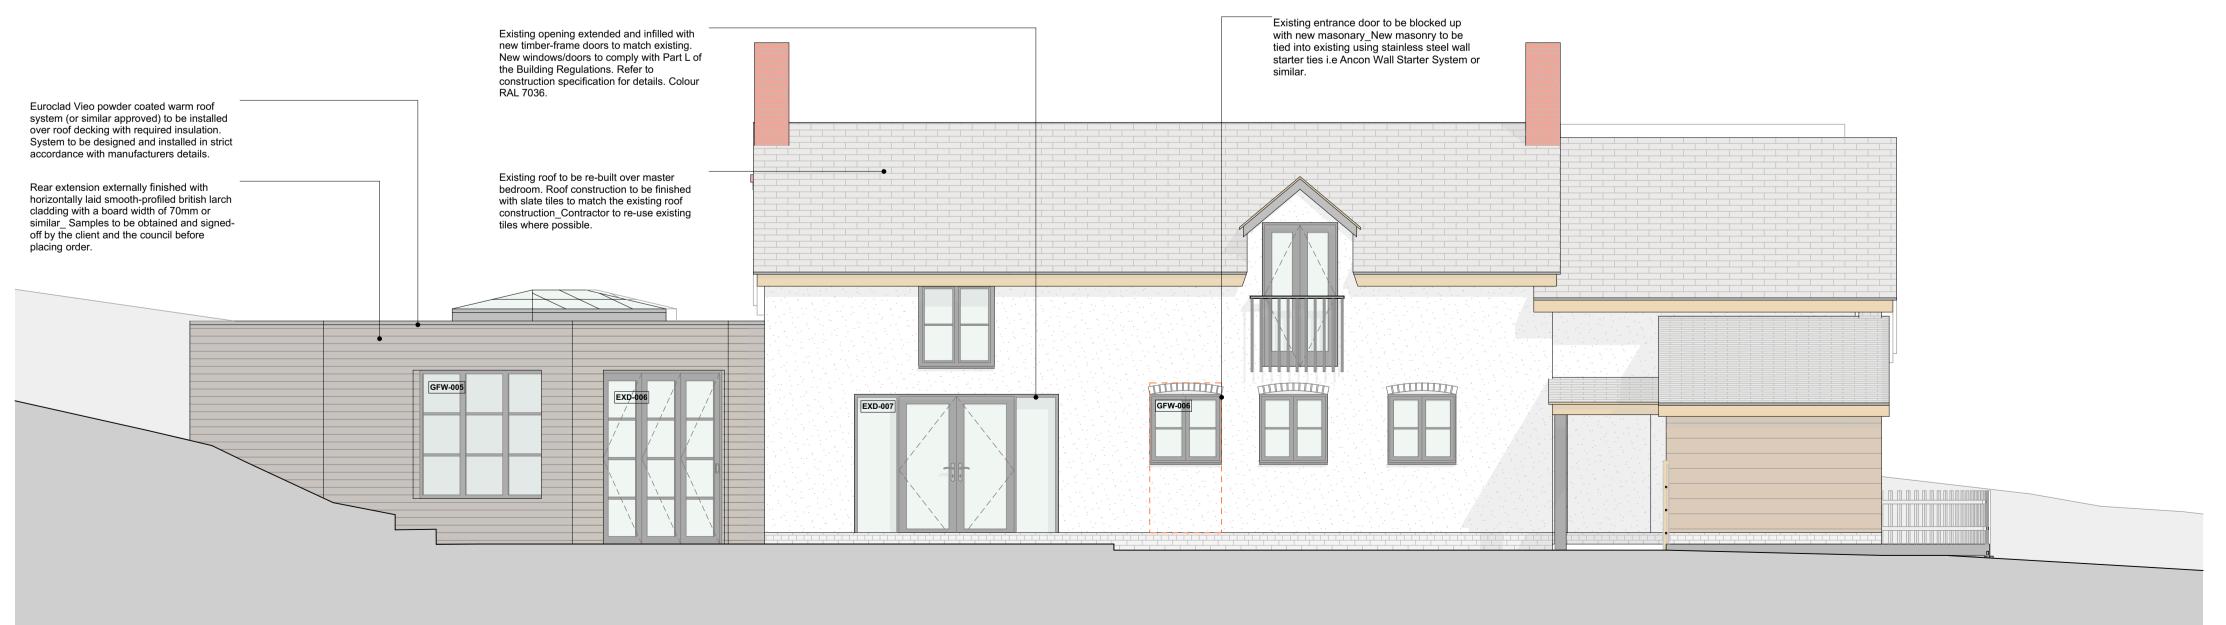

## E4 \_Rear Elevation

T&G Timber Cladding (70mm Width Boards) Cladding to be installed in strict accordance with manufacturers guidance. Client to advise on exact specification/colour prior to order.

Weany Edge Timber Cladding (225mm Width Boards) Cladding to be installed in strict accordance with manufacturers guidance. Client to advise on exact specification/colour prior to order.

> Slate Tiles Tiles to be installed in strict accordance with manufacturers guidance. Specification to match existing roof tiles.

Silicone Render Render to be installed in strict accordance with manufacturers guidance. Client to advise on exact specification/colour prior to order.

**Below DPC** 

Engineering Brickwork to match above DPC.

New Windows, Doors, Facias and Sofits Composite Windows (RAL to match existing) Pitched Roof Facias and Soffits to be Timber to match the proposed cladding material..