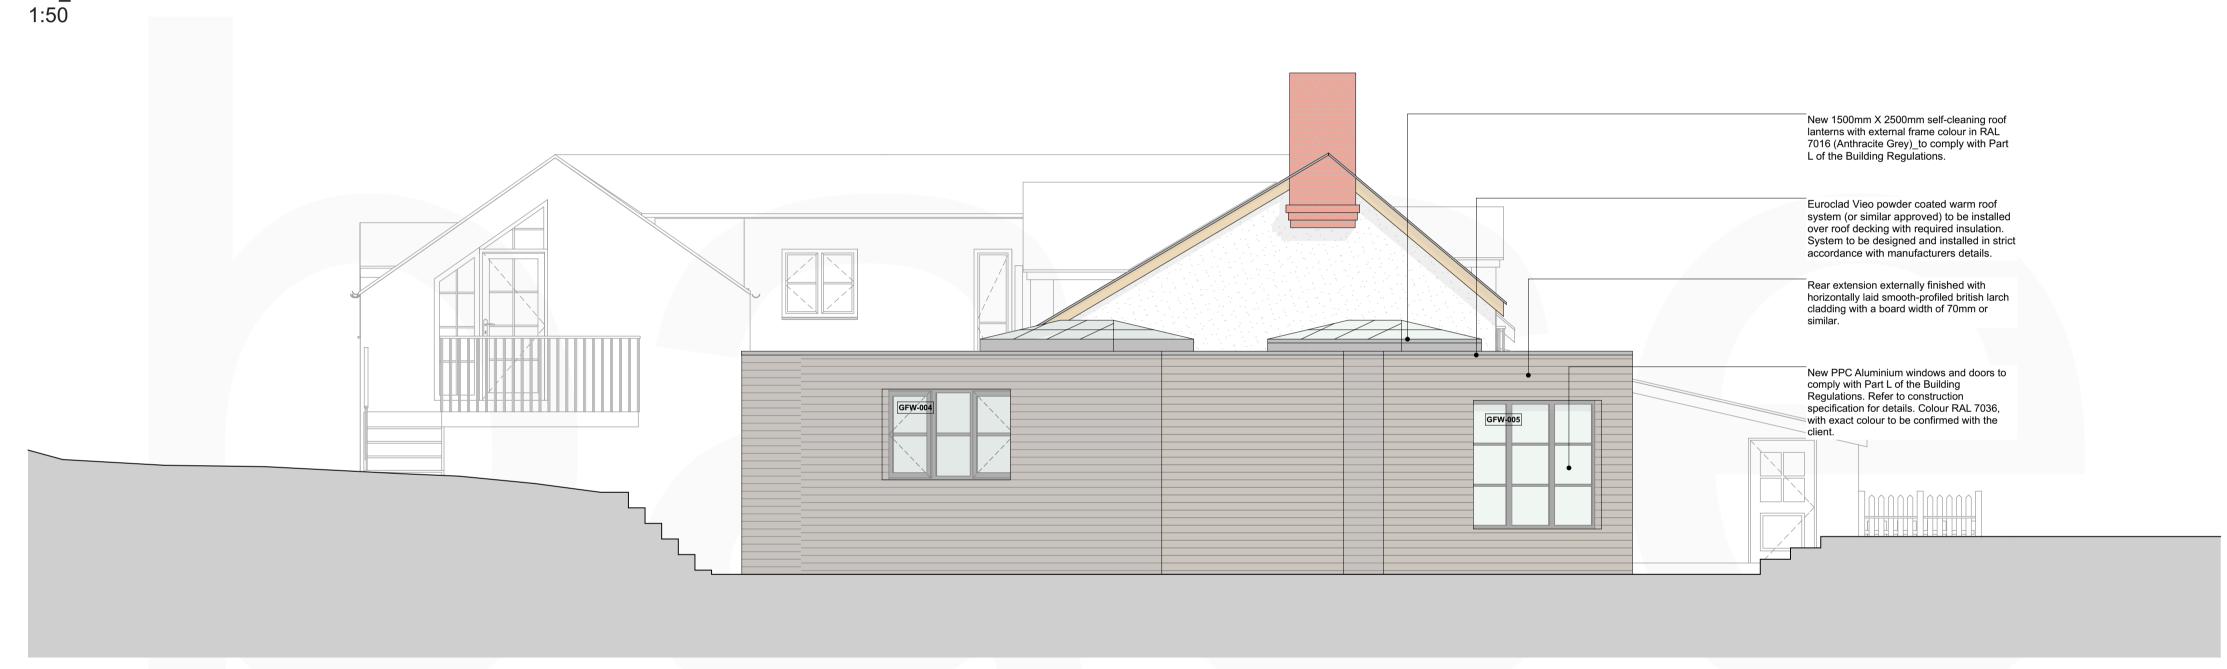

## E3 \_Side Elevation

1:50

SCALE BAR 1:50

RIBA 🗯

A R C H I T E C T S

Chester

base Architecture and Design Ltd

W: basearchitecture.co.uk

T&G Timber Cladding (70mm Width Boards) Cladding to be installed in strict accordance with manufacturers guidance. Client to advise on exact specification/colour prior to order.

Weany Edge Timber Cladding (225mm Width Boards) Cladding to be installed in strict accordance with manufacturers guidance. Client to advise on exact specification/colour prior to order.

> Slate Tiles Tiles to be installed in strict accordance with manufacturers guidance. Specification to match existing roof tiles.

Silicone Render Render to be installed in strict accordance with manufacturers guidance. Client to advise on exact specification/colour prior to order.

**Below DPC** 

Engineering Brickwork to match above DPC.

New Windows, Doors, Facias and Sofits Composite Windows (RAL to match existing) Pitched Roof Facias and Soffits to be Timber to match the proposed cladding material..