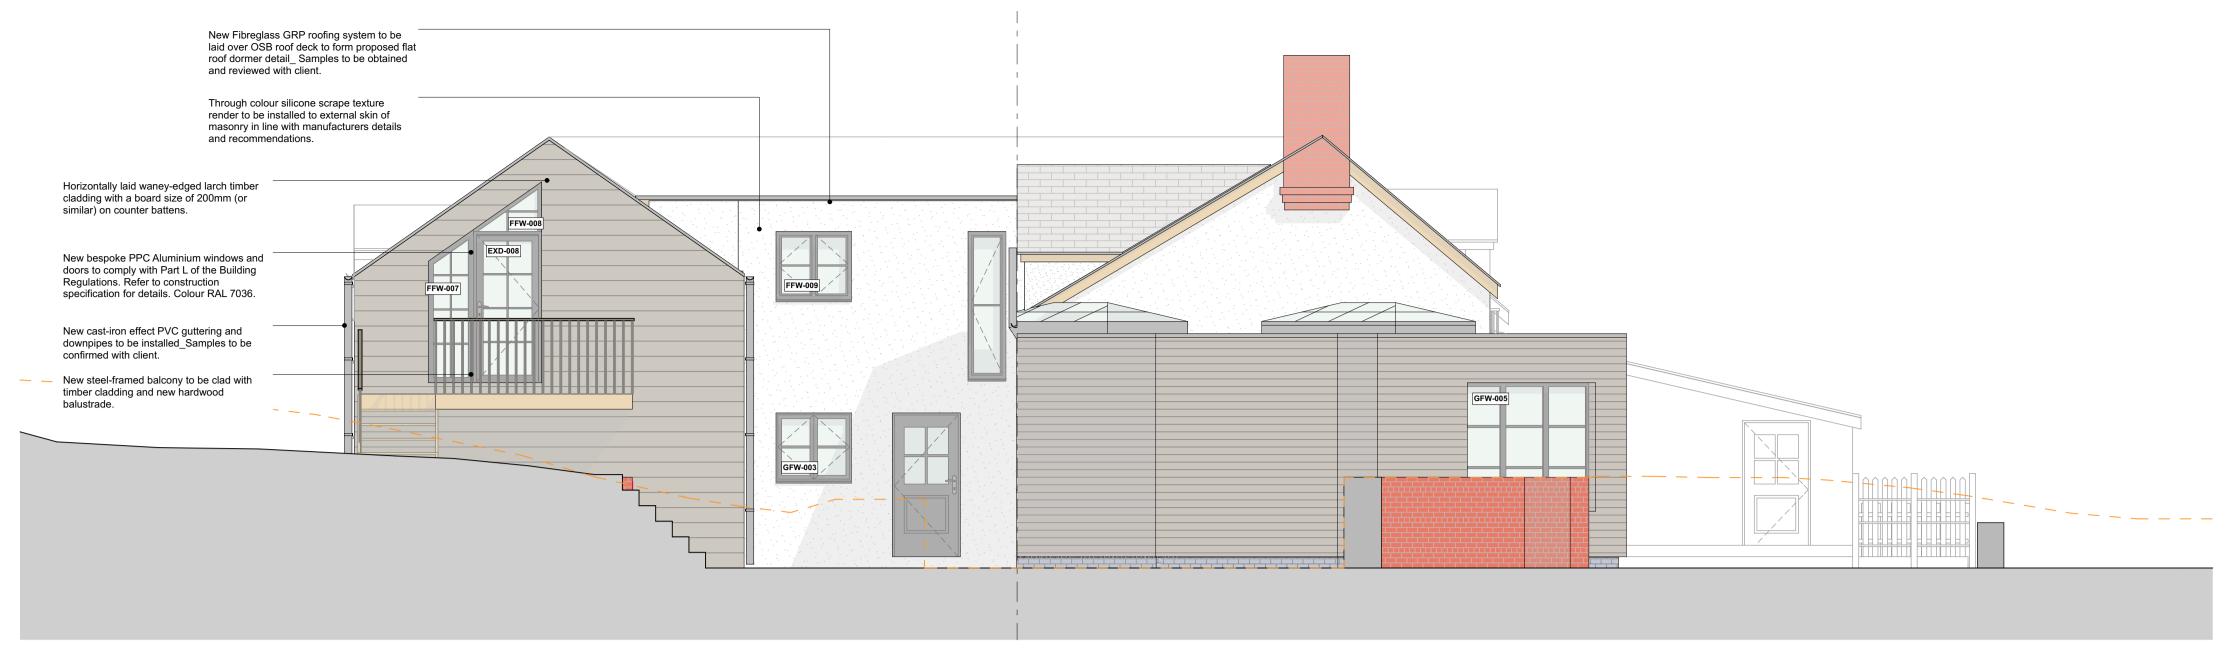

T&G Timber Cladding (70mm Width Boards) Cladding to be installed in strict accordance with manufacturers guidance. Client to advise on exact specification/colour prior to order.

Weany Edge Timber Cladding (225mm Width Boards) Cladding to be installed in strict accordance with manufacturers guidance. Client to advise on exact specification/colour prior to order.

> Slate Tiles Tiles to be installed in strict accordance with manufacturers guidance. Specification to match existing roof tiles.

Silicone Render Render to be installed in strict accordance with manufacturers guidance. Client to advise on exact specification/colour prior to order.

**Below DPC** 

Engineering Brickwork to match above DPC.

New Windows, Doors, Facias and Sofits Composite Windows (RAL to match existing) Pitched Roof Facias and Soffits to be Timber to match the proposed cladding material..