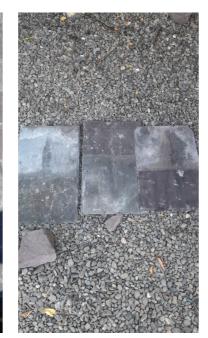

Rear Elevation 1:100

Reclaimed Welsh slate (12 or 10 x 24 inch).

Window to be - White aluminium frame, with astragal bars in a 2x3 pattern.

Guttering - Black Upvc.

By.
Chk.

Revision Description.

 Scale.
 Drawn by.