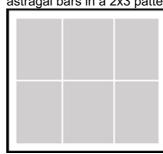

Rear Elevation 1:100

Reclaimed Welsh slate (12 or 10 x 24 inch).

Window to be - White aluminium frame, with astragal bars in a 2x3 pattern.

Guttering - Black Upvc.

By.
Chk.

Revision Description.

 Scale.
 Drawn by.