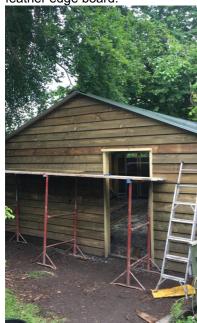

ARCHITECTS

Shrewsbury Conwy Chester

Horizontally laid feather-edged larch timber cladding with a board size of 200mm (or

W: ba

similar).

T: 01743 236400 T: 01244 569008

Rear Elevation 1:100

New black uPVC guttering and downpipes to be installed.