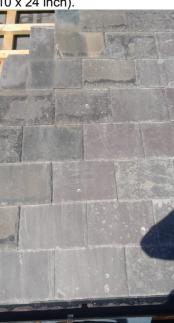

Rear Elevation 1:100

Reclaimed Welsh slate (12 or 10 x 24 inch).

Window to be - White aluminium frame, with astragal bars in a 2x3 pattern.

Guttering - Black Upvc.

By.
Chk.

Revision Description.

 Scale.
 Drawn by.