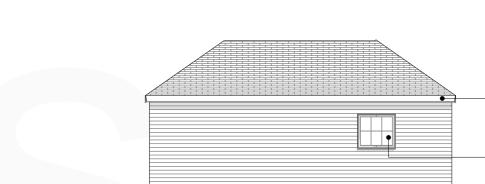

ARCHITECTS

Shrewsbury Conwy Chester

Horizontally laid feather-edged larch timber cladding with a board size of 200mm (or

W: ba

similar).

T: 01743 236400 T: 01244 569008

Rear Elevation 1:100

New black uPVC guttering and downpipes to be installed.

White PPC aluminium windows.

Rear Elevation 1:100

Rear Elevation

1:100

New roof structure to be finished with a slate finish.

White PPC aluminium windows.

Steel doors to be finished in

white to match windows.

Rear Elevation 1:100

Reclaimed Welsh slate (12 or 10 x 24 inch).

Window to be - White aluminium frame, with astragal bars in a 2x3 pattern.

Guttering - Black Upvc.

By.
Chk.

Revision Description.

 Scale.
 Drawn by.