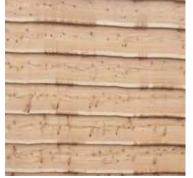

0

Cast iron effect Upvc Guttering.

200mm Waney edge British larch cladding.

Self cleaning roof lantern.