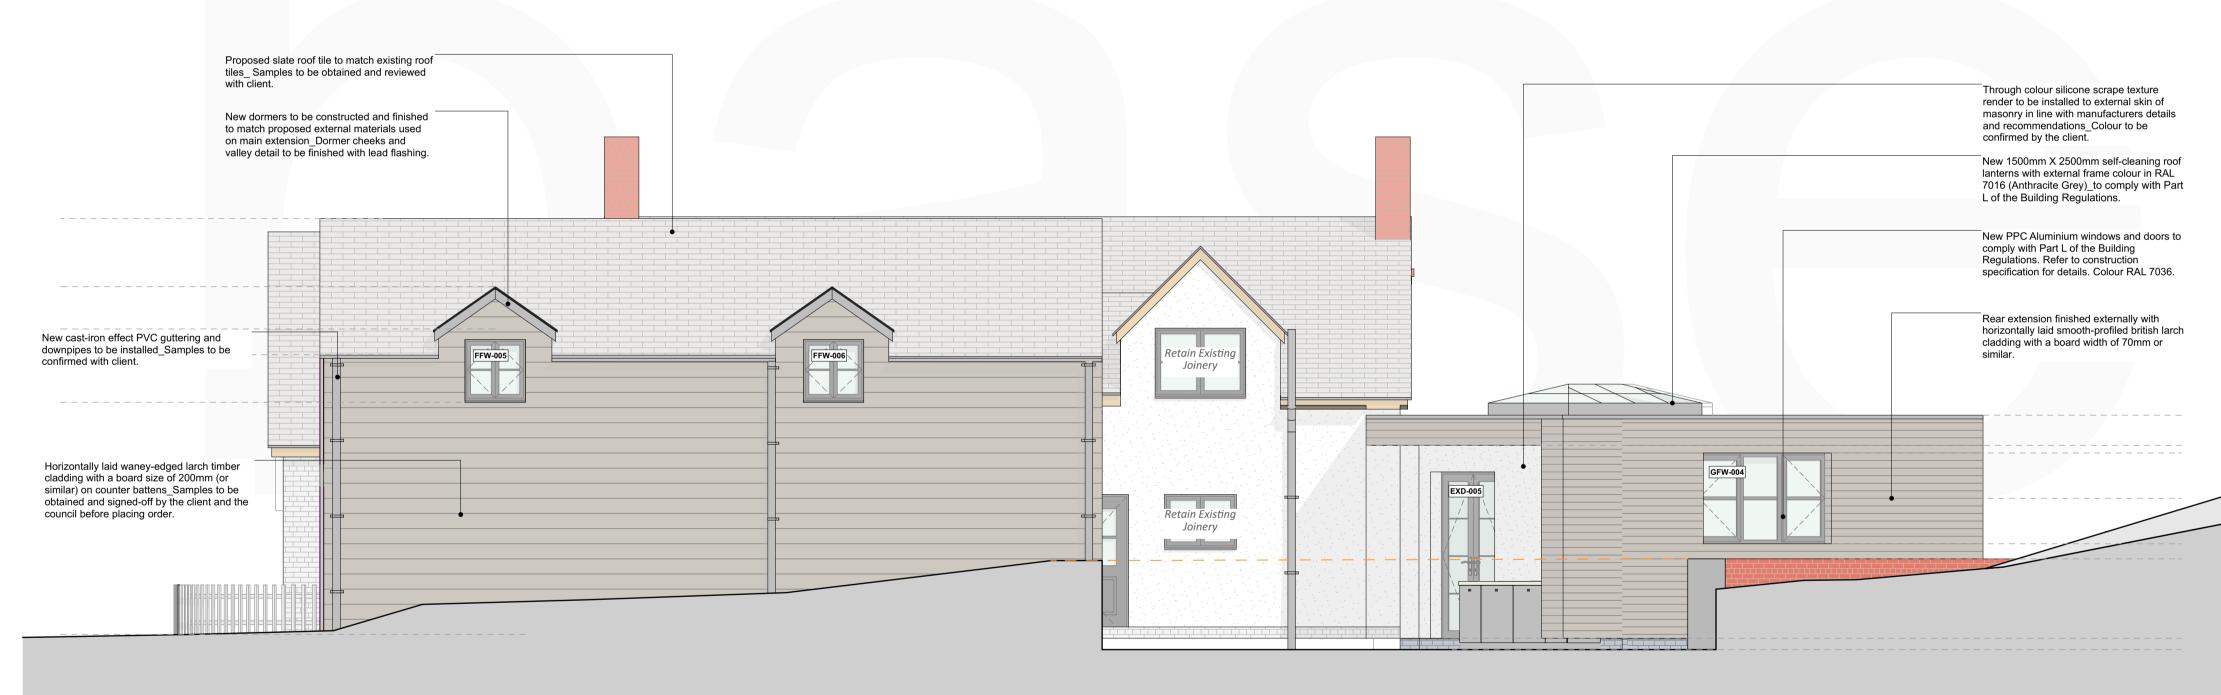

# E2 Side Elevation 1:50

Material Samples:

Existing roof slates - New slates are to match existing.

Proposed new aluminium window colour RAL7036.

70mm Smooth faced British larch cladding.

Scrape texture silicone render - White.

0

Cast iron effect Upvc Guttering.

200mm Waney edge British larch cladding.

Self cleaning roof lantern.

## **Key - Elevations**

#### 'Or Similar' specification

All specifications shown are recommendations only. Alternatives can be sought if they perform in the exact manner as those specified. Architect to be consulted on similar alternatives.

Engineering Brickwork to match above DPC.

#### New Windows, Doors, Facias and Sofits Aluminium Windows (RAL\_Refer to notes)

Pitched Roof Facias and Soffits to be Timber to match the proposed cladding material..

| Rev.                                                                                                                                                                                                            | Revision Description. |                        |  |  |
|-----------------------------------------------------------------------------------------------------------------------------------------------------------------------------------------------------------------|-----------------------|------------------------|--|--|
| By.                                                                                                                                                                                                             |                       |                        |  |  |
| Chk.                                                                                                                                                                                                            |                       |                        |  |  |
| Scale.<br>1:50 @ A1                                                                                                                                                                                             |                       | Drawn by.<br>JMW       |  |  |
| Date.                                                                                                                                                                                                           |                       | Chk.                   |  |  |
| 15.01.2024                                                                                                                                                                                                      |                       | КТ                     |  |  |
| Project Title                                                                                                                                                                                                   |                       |                        |  |  |
| 17 Banks Head                                                                                                                                                                                                   |                       |                        |  |  |
| Client                                                                                                                                                                                                          |                       |                        |  |  |
| James & Holly                                                                                                                                                                                                   |                       |                        |  |  |
| Drawing Title<br>Elevations 1 of 2                                                                                                                                                                              |                       |                        |  |  |
| Project No<br>BA2587                                                                                                                                                                                            |                       | Drawing No.<br>DOC-002 |  |  |
| This drawing is the property of base Architecture<br>& Design Ltd. It shall not be copied or scanned, in<br>part or whole, without prior consent of base<br>Architecture and Design. Do not scale this drawing. |                       |                        |  |  |
| RIBA                                                                                                                                                                                                            |                       |                        |  |  |