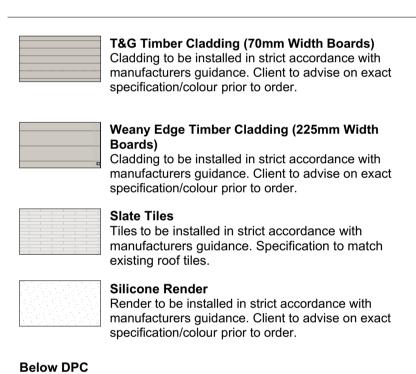

# E2 Side Elevation 1:50

Material Samples:

Existing roof slates - New slates are to match existing.

Proposed new aluminium window colour RAL7036.

70mm Smooth faced British larch cladding.

Scrape texture silicone render - White.

0

Cast iron effect Upvc Guttering.

200mm Waney edge British larch cladding.

Self cleaning roof lantern.

Engineering Brickwork to match above DPC.