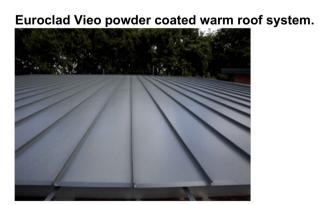

0

Cast iron effect Upvc Guttering.

200mm Waney edge British larch cladding.

Self cleaning roof lantern.