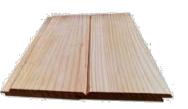

# E2 Side Elevation 1:50

Material Samples:

Existing roof slates - New slates are to match existing.

Proposed new aluminium window colour RAL7036.

70mm Smooth faced British larch cladding.

Scrape texture silicone render - White.