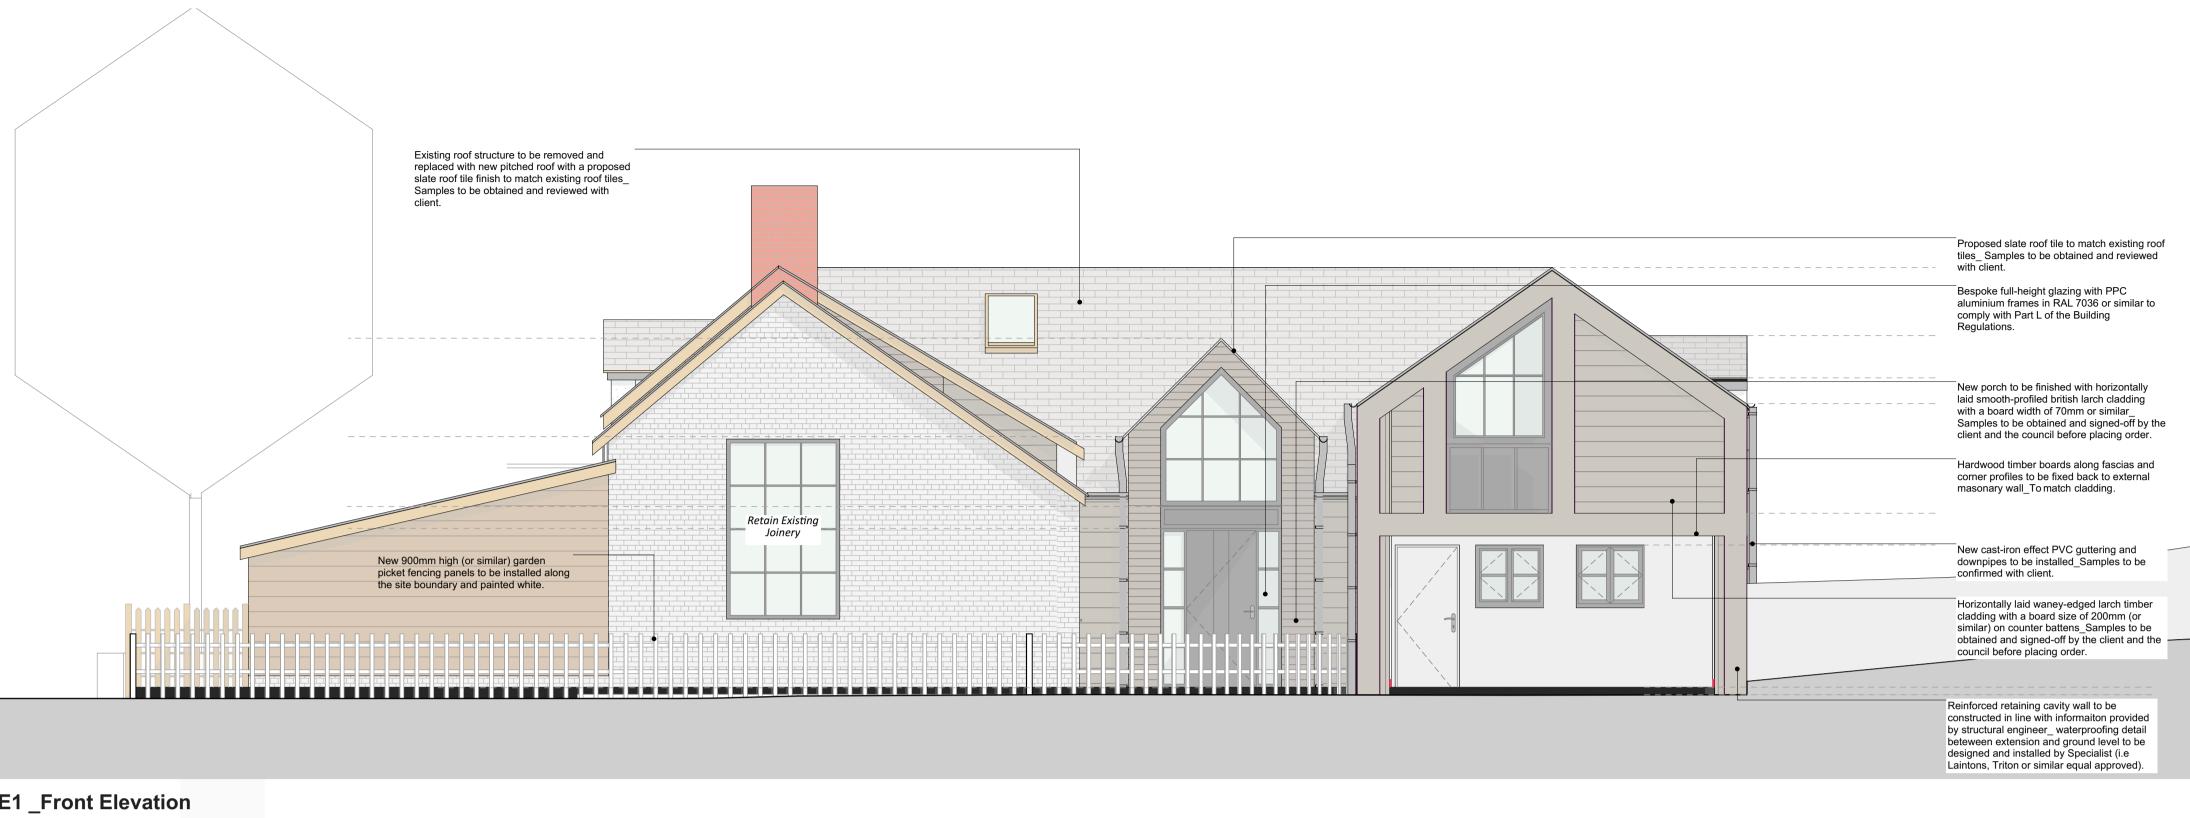

# E2 Side Elevation 1:50

Material Samples:

Existing roof slates - New slates are to match existing.

Proposed new aluminium window colour RAL7036.

70mm Smooth faced British larch cladding.

Scrape texture silicone render - White.

0

Cast iron effect Upvc Guttering.

200mm Waney edge British larch cladding.

Self cleaning roof lantern.

## **Key - Elevations**

#### 'Or Similar' specification

All specifications shown are recommendations only. Alternatives can be sought if they perform in the exact manner as those specified. Architect to be consulted on similar alternatives.

Engineering Brickwork to match above DPC.

#### New Windows, Doors, Facias and Sofits Aluminium Windows (RAL\_Refer to notes)

Pitched Roof Facias and Soffits to be Timber to match the proposed cladding material..

| Rev.                                                                                                                                                                                                            | Revision Description. |                        |  |  |
|-----------------------------------------------------------------------------------------------------------------------------------------------------------------------------------------------------------------|-----------------------|------------------------|--|--|
| By.                                                                                                                                                                                                             |                       |                        |  |  |
| Chk.                                                                                                                                                                                                            |                       |                        |  |  |
| Scale.<br>1:50 @ A1                                                                                                                                                                                             |                       | Drawn by.<br>JMW       |  |  |
| Date.                                                                                                                                                                                                           |                       | Chk.                   |  |  |
| 15.01.2024                                                                                                                                                                                                      |                       | КТ                     |  |  |
| Project Title                                                                                                                                                                                                   |                       |                        |  |  |
| 17 Banks Head                                                                                                                                                                                                   |                       |                        |  |  |
| Client                                                                                                                                                                                                          |                       |                        |  |  |
| James & Holly                                                                                                                                                                                                   |                       |                        |  |  |
| Drawing Title<br>Elevations 1 of 2                                                                                                                                                                              |                       |                        |  |  |
| Project No<br>BA2587                                                                                                                                                                                            |                       | Drawing No.<br>DOC-002 |  |  |
| This drawing is the property of base Architecture<br>& Design Ltd. It shall not be copied or scanned, in<br>part or whole, without prior consent of base<br>Architecture and Design. Do not scale this drawing. |                       |                        |  |  |
| RIBA                                                                                                                                                                                                            |                       |                        |  |  |