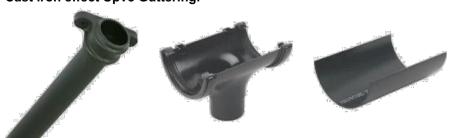

0

Cast iron effect Upvc Guttering.

200mm Waney edge British larch cladding.

Self cleaning roof lantern.