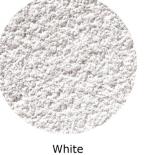

# E2 Side Elevation 1:50

Material Samples:

Existing roof slates - New slates are to match existing.

Proposed new aluminium window colour RAL7036.

70mm Smooth faced British larch cladding.

Scrape texture silicone render - White.