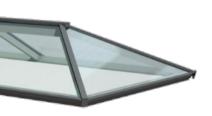

0

Cast iron effect Upvc Guttering.

200mm Waney edge British larch cladding.

Self cleaning roof lantern.