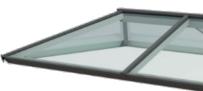

0

Cast iron effect Upvc Guttering.

200mm Waney edge British larch cladding.

Self cleaning roof lantern.