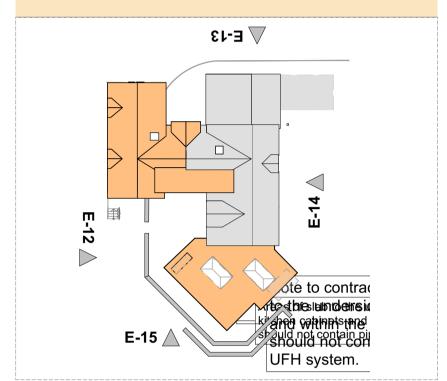

# E2 Side Elevation 1:50

Material Samples:

Existing roof slates - New slates are to match existing.



Proposed new aluminium window colour RAL7036.

70mm Smooth faced British larch cladding.



Scrape texture silicone render - White.



0

Cast iron effect Upvc Guttering.



200mm Waney edge British larch cladding.







Self cleaning roof lantern.





### base Architecture and Design Ltd W: basearchitecture.co.uk

| Shrewsbury      | Conwy |       | Chester    |
|-----------------|-------|-------|------------|
| T: 01743 236400 |       | T: 01 | 244 569008 |

## **Key - Elevations**



#### 'Or Similar' specification

All specifications shown are recommendations only. Alternatives can be sought if they perform in the exact manner as those specified. Architect to be consulted on similar alternatives.



Engineering Brickwork to match above DPC.

#### New Windows, Doors, Facias and Sofits Aluminium Windows (RAL\_Refer to notes)

Pitched Roof Facias and Soffits to be Timber to match the proposed cladding material..

| Rev.                                                                                                                                                                                                            | Revision Description. |                        |  |  |
|----------------------------------------------------------------------------------------------