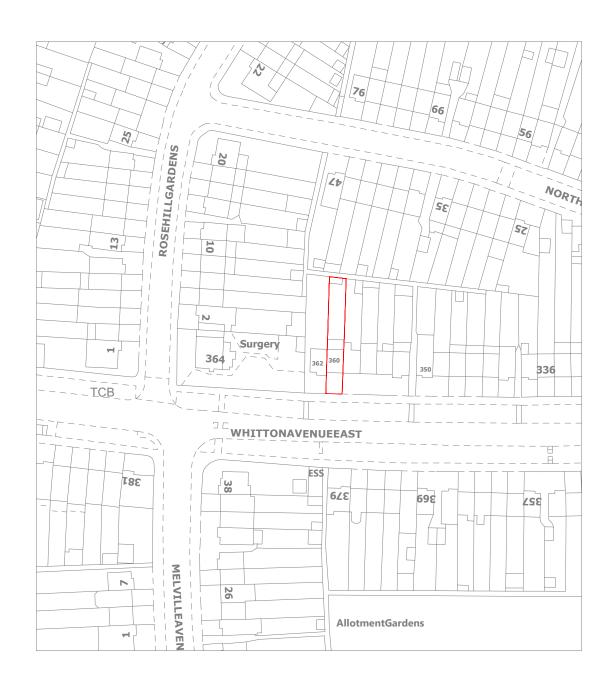

LOCATION PLAN
Scale 1:1250

BLOCK PLAN
Scale 1:500

aa8design@gmail.com

SITE BOUNDARY

PROJECT NORTH

STATUS

## LOCATION & BLOCK PLANS

DATE 13.01.2024

SCALE

AS SHOWN @ A3

DRAWING NO & REVISION

AA-2401-WA-PL-101

DRAWN BY

AΒ