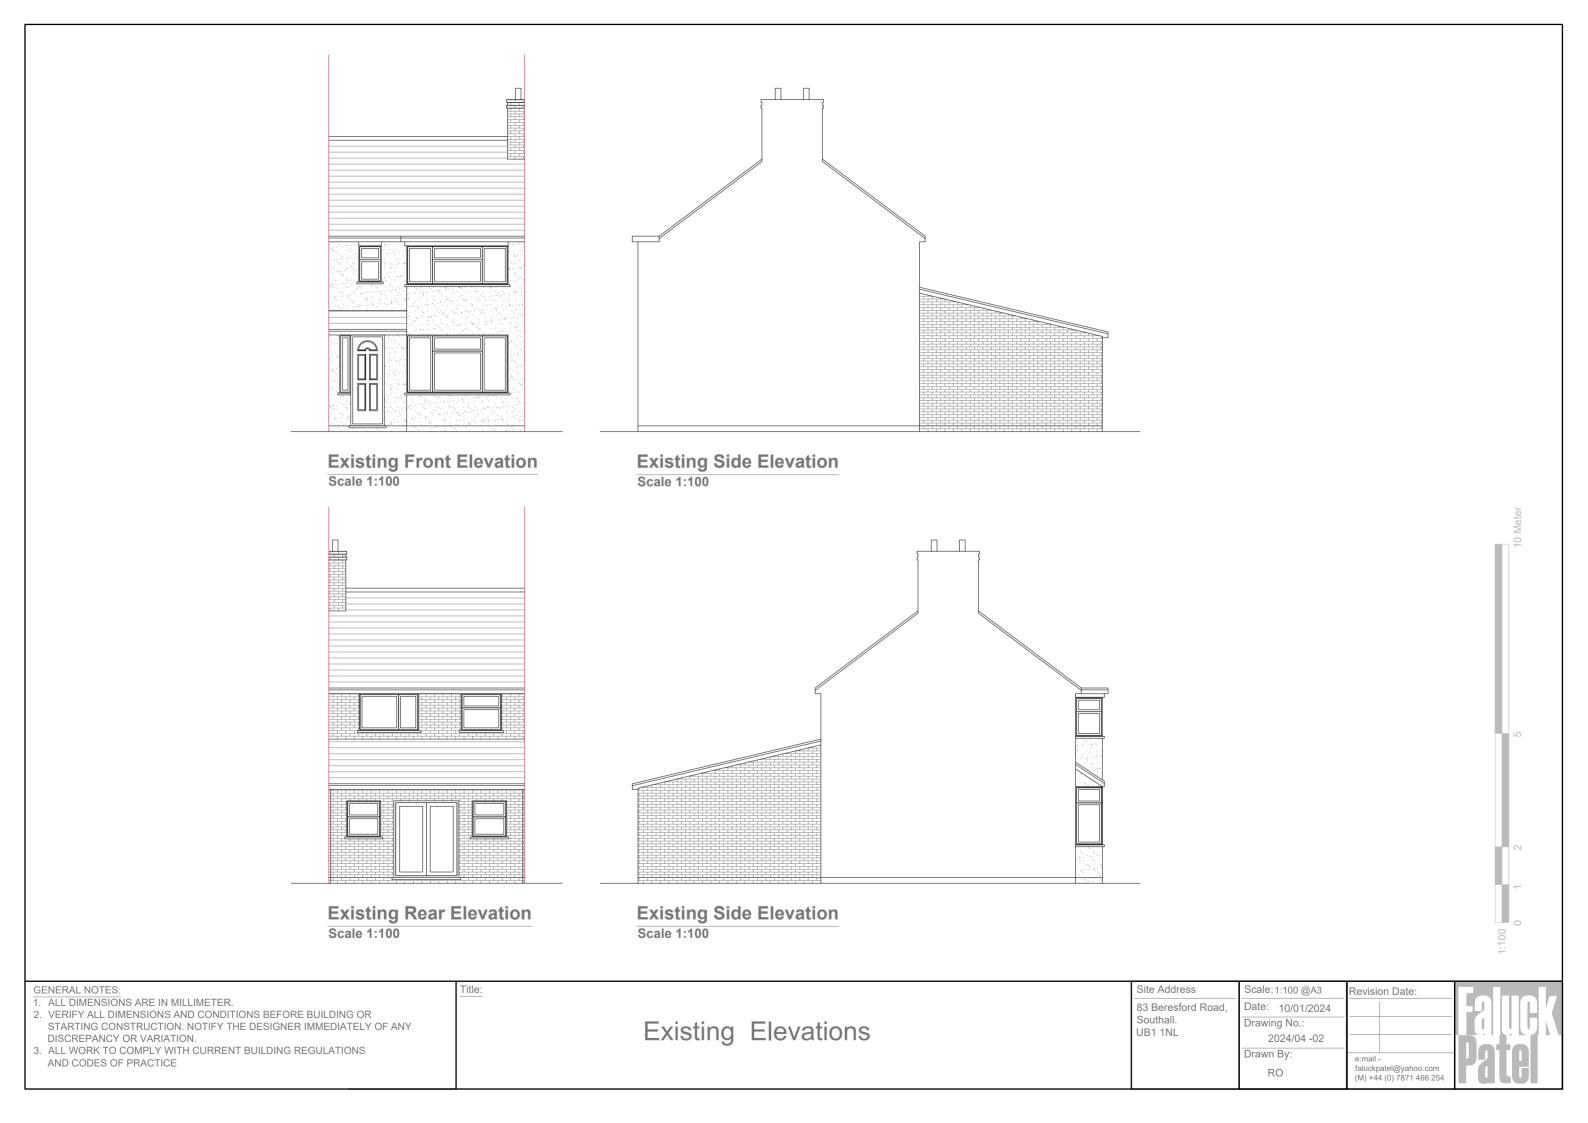

**Existing Floor Plans** 

Site Address 83 Beresford Road, Southall. UB1 1NL

Scale: 1:100 @A3 Revision Date: Date: 10/01/2024 Drawing No.: 2024/04 -01 Drawn By: e:mail -faluckpatel@yahoo.com (M) +44 (0) 7871 466 254 RO

1. ALL DIMENSIONS ARE IN MILLIMETER.

2. VERIFY ALL DIMENSIONS AND CONDITIONS BEFORE BUILDING OR STARTING CONSTRUCTION. NOTIFY THE DESIGNER IMMEDIATELY OF ANY DISCREPANCY OR VARIATION.

3. ALL WORK TO COMPLY WITH CURRENT BUILDING REGULATIONS AND CODES OF PRACTICE