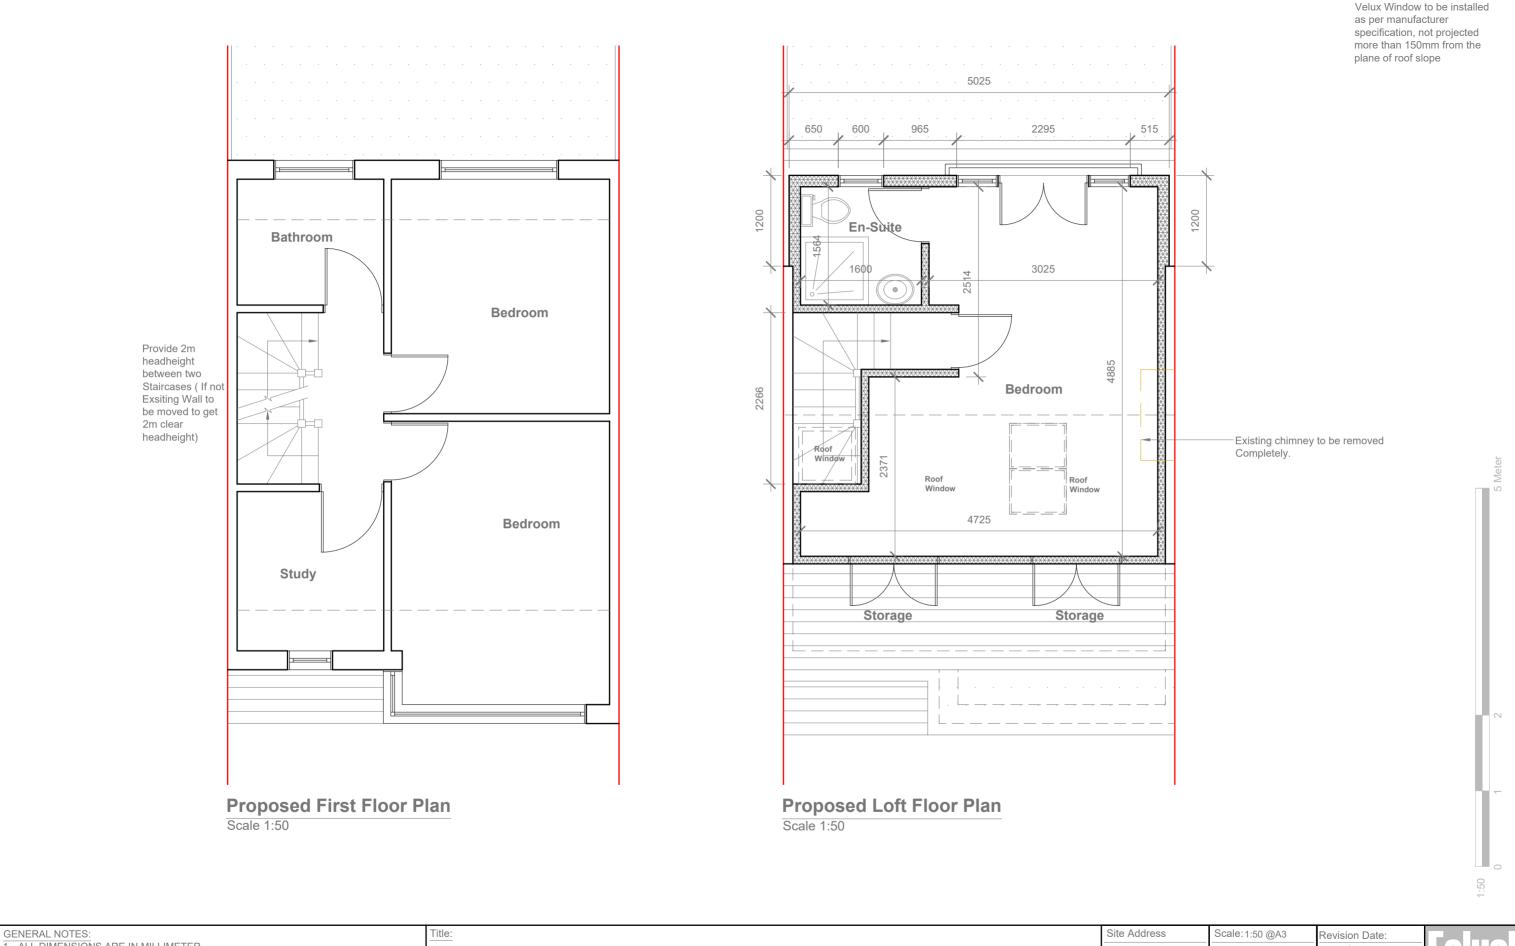

Proposed First Floor & Loft Plans

83 Beresford Road, Southall. UB1 1NL

Date: 10/01/2024 Drawing No.: 2024/04 -03 Drawn By: RO (M) +44 (0) 7871 466 254

Proposed External Finish Materials to Match Existing External Finish Materials