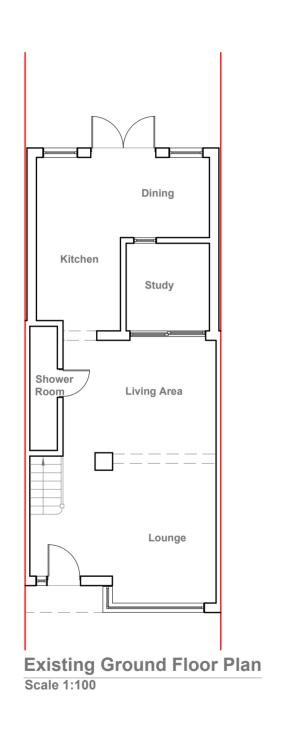

**Existing Floor Plans** 

Site Address 83 Beresford Road, Southall. UB1 1NL

Scale: 1:100 @A3 Revision Date: Date: 10/01/2024 Drawing No.: 2024/04 -01 Drawn By: e:mail -faluckpatel@yahoo.com (M) +44 (0) 7871 466 254 RO