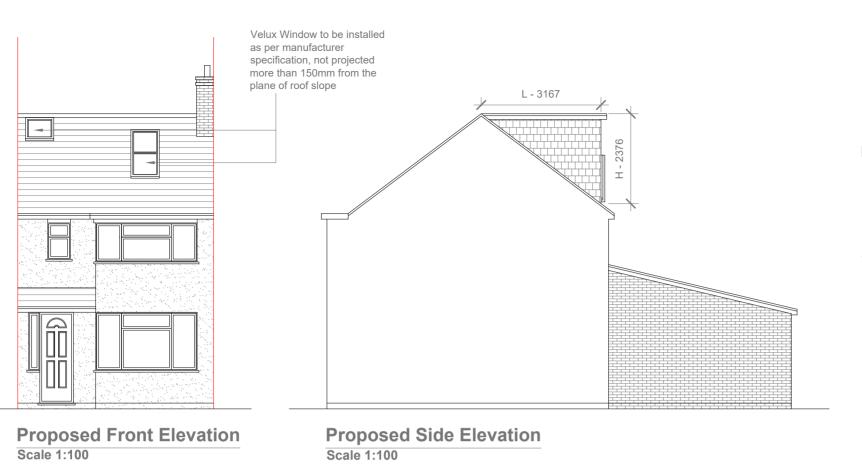

Proposed Flank Wall Window to be Obscure Glazed and Non Opening below 1.7m from FFL

REAR DORMER VOLUME =

WXHXL/2

5.025 X 2.376 X 3.167/ 2

37.81 / 2

V1 = 18.90 CU.MT.

TOTAL ROOF VOLUME =

V1 18.90

18.90 CU.MT.< 40.00 CU.MT

**Proposed Rear Elevation** 

## Scale 1:100

Γitle:

**Proposed Elevations** 

Site Address 83 Beresford Road, Southall. UB1 1NL

Scale: 1:100 @A3 Revision Date: Date: 10/01/2024 Drawing No.: 2024/04 -04 Drawn By:

RO

(M) +44 (0) 7871 466 254