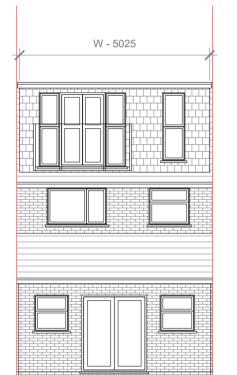

Proposed Flank Wall Window to be Obscure Glazed and Non Opening below 1.7m from FFL

REAR DORMER VOLUME =

WXHXL/2

5.025 X 2.376 X 3.167/ 2

37.81 / 2

V1 = 18.90 CU.MT.

TOTAL ROOF VOLUME =

V1 18.90

18.90 CU.MT.< 40.00 CU.MT

**Proposed Rear Elevation** 

Γitle:

**Proposed Elevations** 

Site Address 83 Beresford Road, Southall. UB1 1NL

Scale: 1:100 @A3 Revision Date: Date: 10/01/2024 Drawing No.: 2024/04 -04 Drawn By:

RO

(M) +44 (0) 7871 466 254