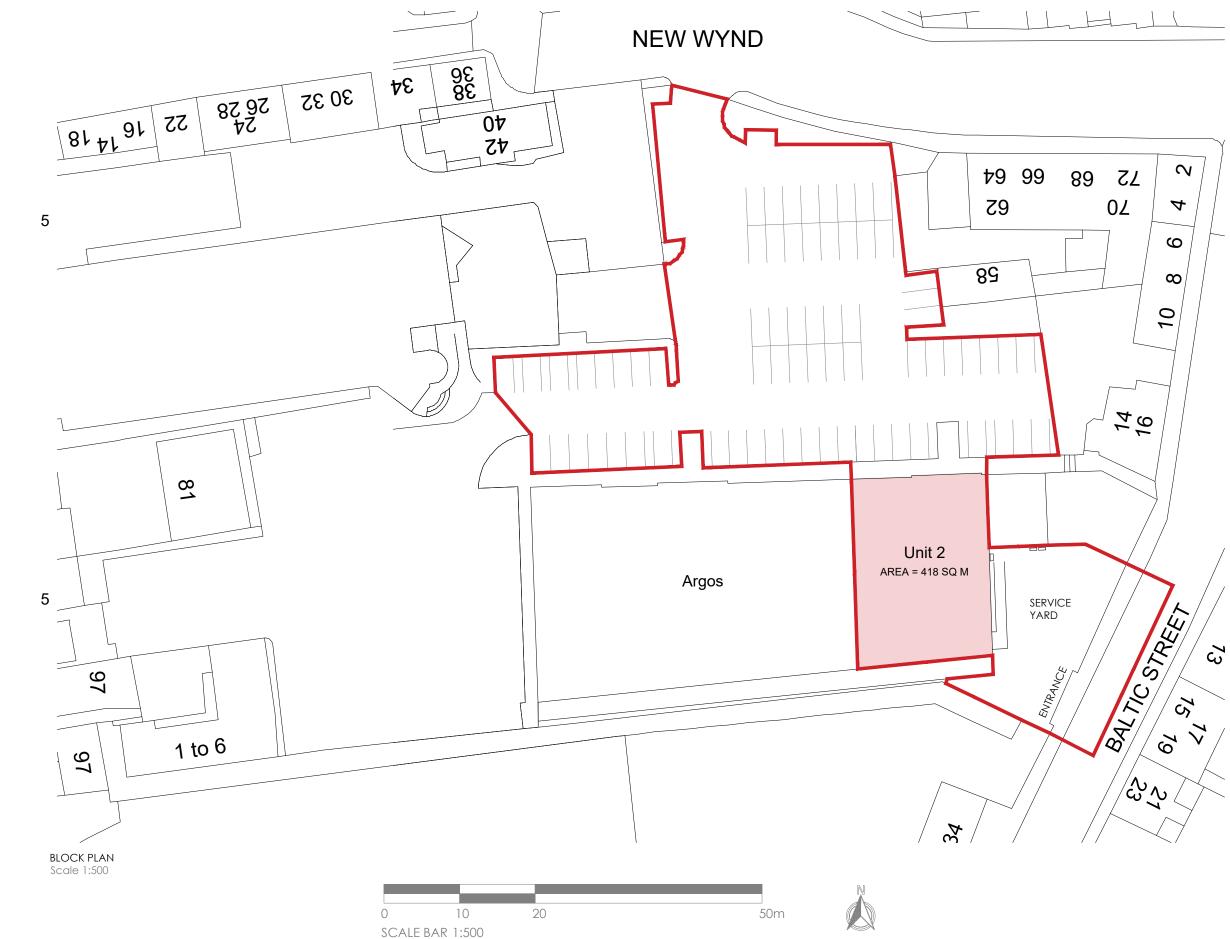

Project Title: Screwfix - Montrose

Site Address: Unit 2 1 New Wynd, Montrose DD10 8AD

Dwg Title: BLOCK PLAN

| Dwg No: | SF-49-301  | Rev:     |
|---------|------------|----------|
| Scale:  | 1:500 @ A3 | Drwn: DH |
| Date:   | MAR 23     | Chkd: GH |