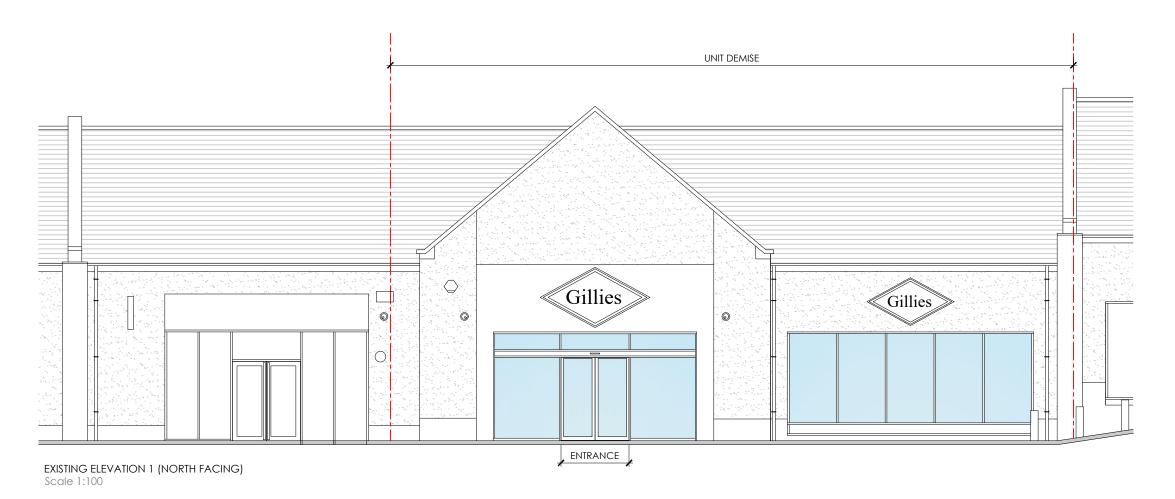

## Dwg Title: EXISTING ELEVATIONS

| Dwg No: | SF-49-304  | Rev:     |
|---------|------------|----------|
| Scale:  | 1:100 @ A3 | Drwn: DH |
| Date:   | MAR 23     | Chkd: GH |

EXISTING ELEVATION 2 (EAST FACING)