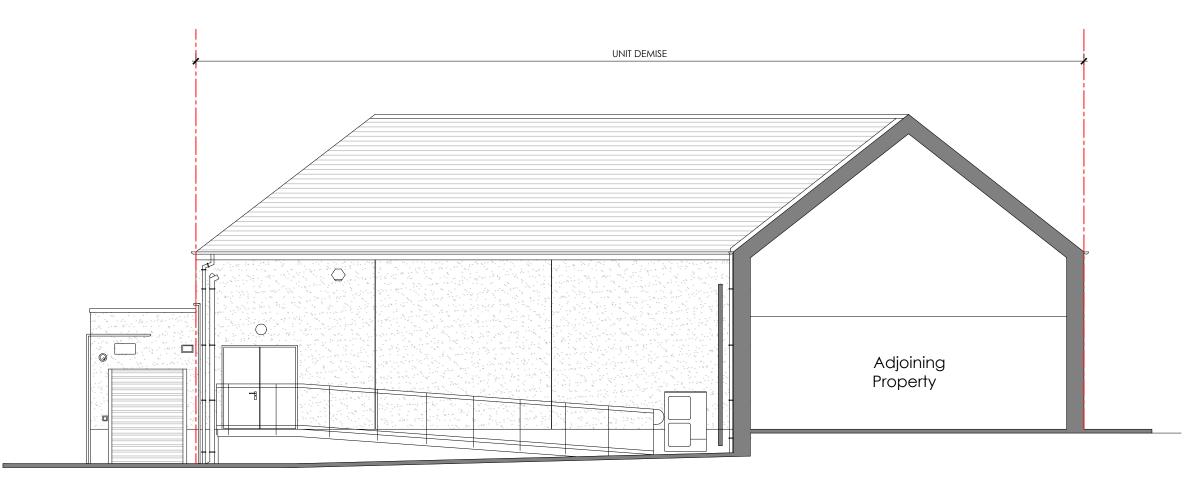

## Dwg Title: EXISTING ELEVATIONS

| Dwg No: | SF-49-304  | Rev:     |
|---------|------------|----------|
| Scale:  | 1:100 @ A3 | Drwn: DH |
| Date:   | MAR 23     | Chkd: GH |

EXISTING ELEVATION 2 (EAST FACING)