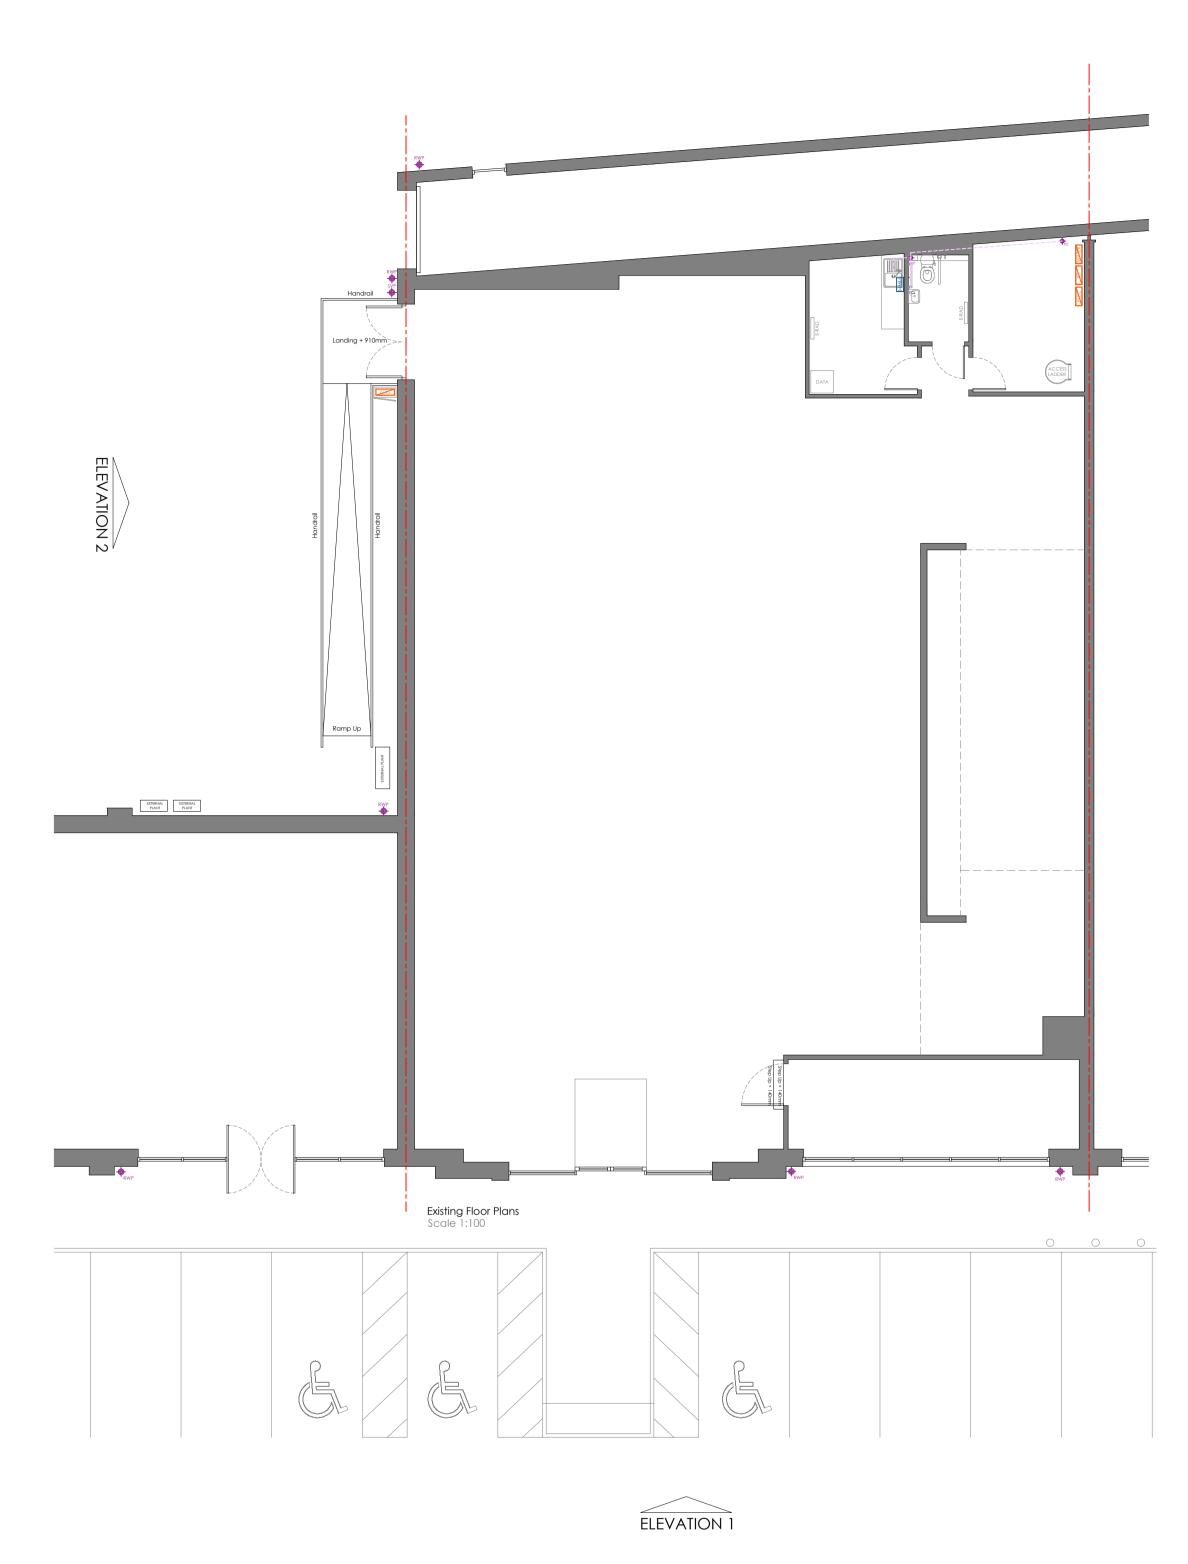

Project Title:

Screwfix - Montrose

Site Address:
Unit 2
1 New Wynd,

1 New Wynd, Montrose DD10 8AD

Drawing Title:
EXISTING FLOOR PLAN

| Drawing No: | SF-49-303  | Rev:     |
|-------------|------------|----------|
| Scale:      | 1:100 @ A1 | Drwn: DH |
| Date:       | MAR 2023   | Chkd: GH |