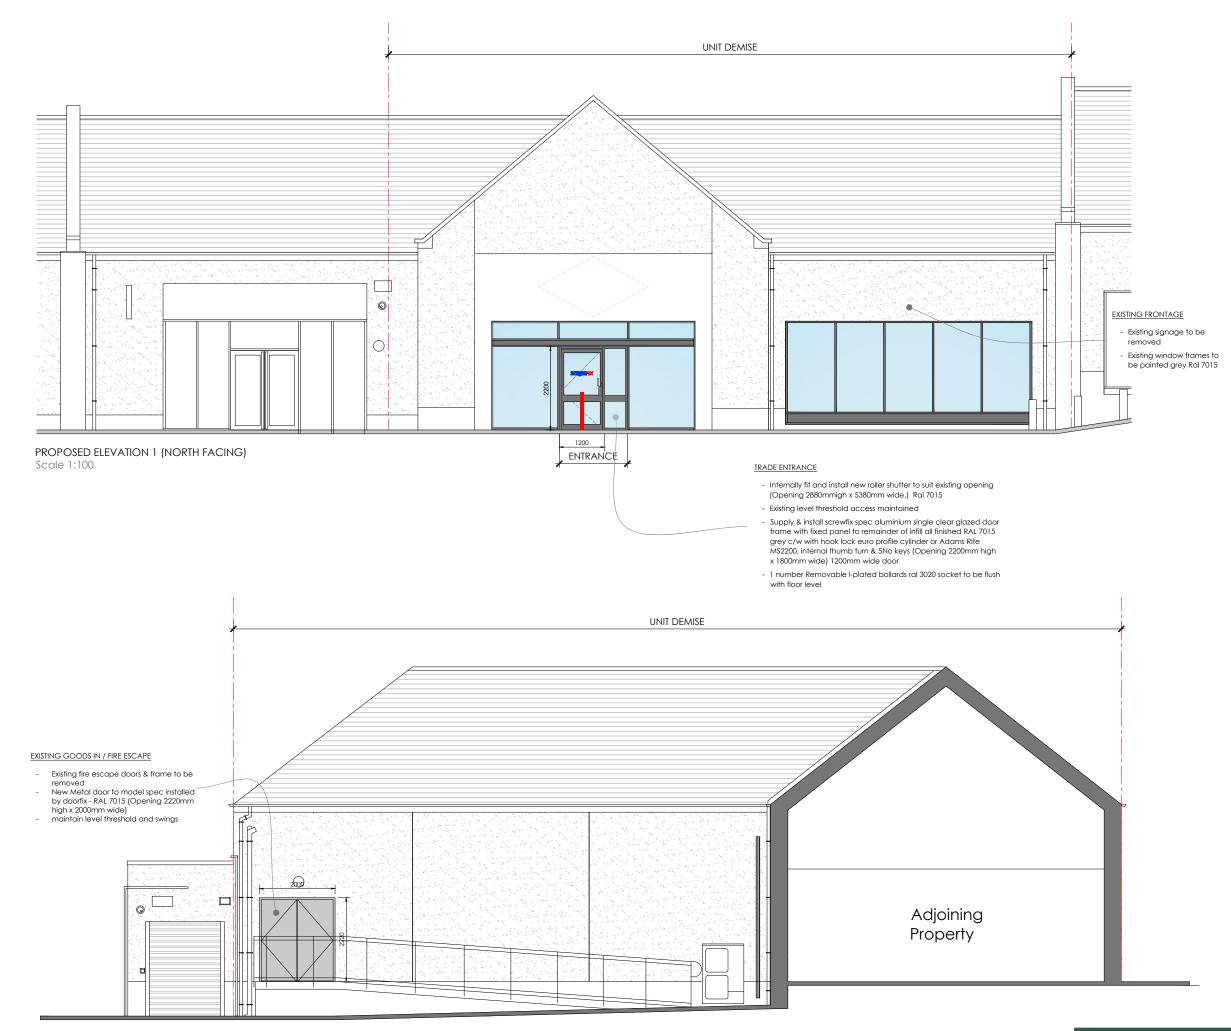

## Screwfix - Montrose

Site Address: Unit 2

1 New Wynd, Montrose

DD10 8AD

Dwg Title:

## PROPOSED ELEVATIONS

| Dwg No: | SF-49-306  | Rev:     |
|---------|------------|----------|
| Scale:  | 1:100 @ A3 | Drwn: DH |
| Date:   | MAR 23     | Chkd: GH |

PROPOSED ELEVATION 2 (EAST FACING)

| Drav | Drawing Revisions |             |  |  |
|------|-------------------|-------------|--|--|
| Rev  | Date              | Description |  |  |
| -    | -                 | -           |  |  |