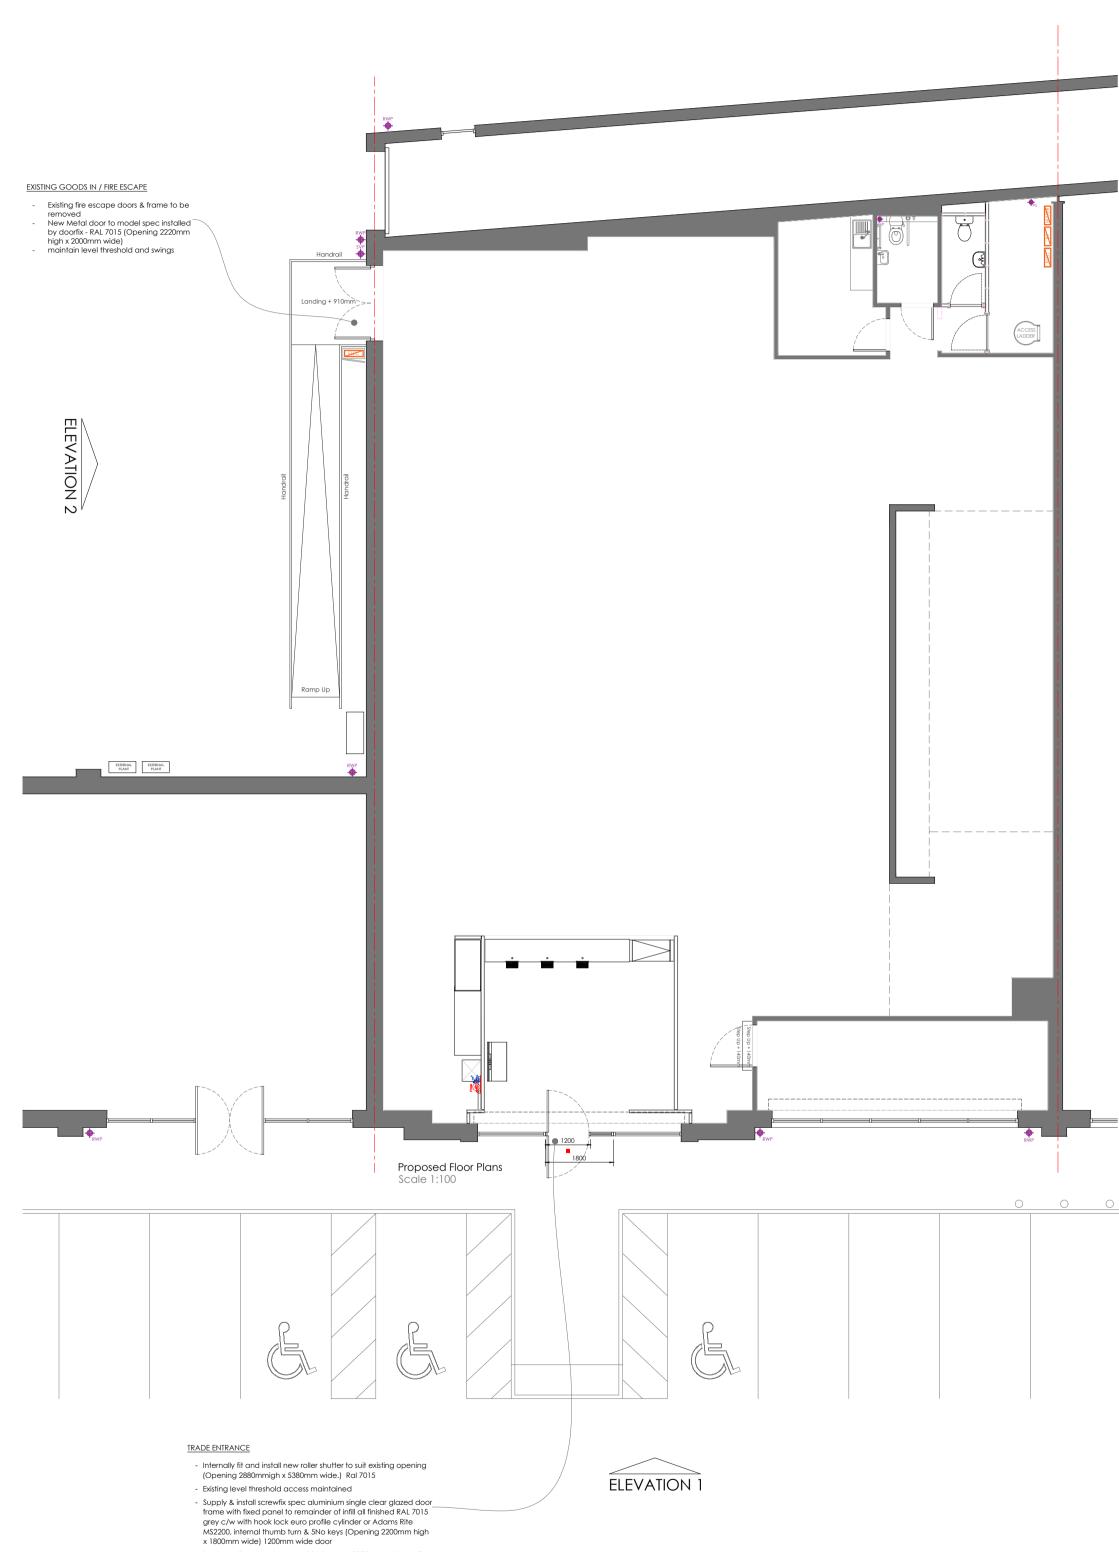

## PLANNING

All dimensions to be verified on site.

Any discrepancies in printed drawings to be brought to attention of wd Harley for clarification.

All variations to construction works carried out on site to be brought to our attention prior to carrying out work.

SCALE BAR 1:100

Project Title: Screwfix - Montrose Site Address: Unit 2 1 New Wynd,

Montrose DD108AD

Drawing Title: PROPOSED FLOOR PLAN

| FLOOR AREAS   | AREA SQ M | AREA SQ FOOT | %     |
|---------------|-----------|--------------|-------|
| SERVICE       | 6.9       | 74.3         | 1.69  |
| STAFFROOM     | 9.55      | 102.8        | 2.34  |
| DDA WC        | 3.7       | 39.8         | 0.91  |
| WC            | 2.7       | 29.1         | 0.66  |
| WAREHOUSE     | 342.5     | 3686.6       | 83.82 |
| RAISED WINDOW | 18.25     | 196.4        | 4.47  |
| TRADE         | 25        | 269.1        | 6.11  |
|               |           |              |       |
| TOTAL AREA    | 408.6     | 4398.1       | 100   |

SCREWFIX - (Internal Floor Areas)

- 1 number Removable I-plated bollards ral 3020 socket to be flush with floor level

| Drawing Revisions |      |             |
|-------------------|------|-------------|
| Rev               | Date | Description |
| -                 | -    | -           |