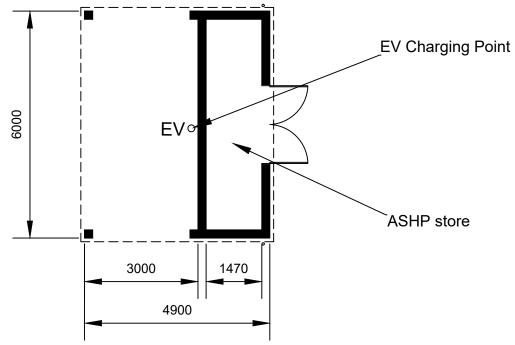

© This drawing and design are copyright.

Do not scale from this drawing. Use only figured dimensions. If in doubt, ask.

Any discrepancies should be reported immediately to the Architect.









North (Front) Elevation

Plan

West Elevation

South (Rear) Elevation

**East Elevation** 





| -    | -   | -           | -     |
|------|-----|-------------|-------|
| DATE | REV | DESCRIPTION | DRAWN |
|      |     |             |       |

## PatrickAllen&Associates Architects

architects@patrickallen.org.uk www.patrickallen.org.uk

2 Grange Business Centre Tommy Flowers Drive Grange Farm Kesgrave, Ipswich Suffolk, IP5 2BY +44 (0)1473 620660

Project
Proposed Holiday Let at;
Dover Moor, The Street,
Southolt, IP23 7QJ

Client Mr R Cook

Drawing Title

Proposed Cartlodge

Proposed Plans and Elevations

Drawing Status Planning

1:100 Nov 2023

Drawing Number

4378-103

© 2022 Patrick Allen & Associates Limited | Registered No: 4694261

10m 1:100