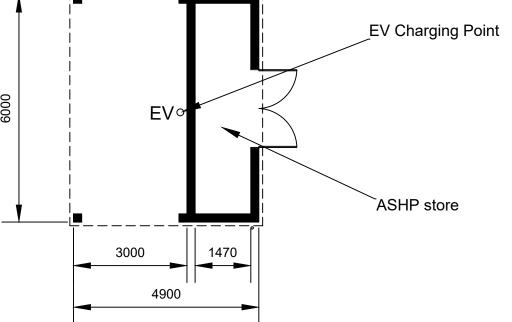

© This drawing and design are copyright.

Do not scale from this drawing. Use only figured dimensions. If in doubt, ask.

Any discrepancies should be reported immediately to the Architect.









North (Front) Elevation

Plan

West Elevation

South (Rear) Elevation

**East Elevation** 





| -    | -   | -           | -     |
|------|-----|-------------|-------|
| DATE | REV | DESCRIPTION | DRAWN |
|      |     |             |       |

## PatrickAllen&Associates Architects

architects@patrickallen.org.uk www.patrickallen.org.uk

2 Grange Business Centre Tommy Flowers Drive Grange Farm Kesgrave, Ipswich Suffolk, IP5 2BY +44 (0)1473 620660

Project
Proposed Holiday Let at;
Dover Moor, The Street,
Southolt, IP23 7QJ

Client Mr R Cook

Drawing Title

Proposed Cartlodge

Proposed Plans and Elevations

Drawing Status Planning

1:100 Nov 2023

Drawing Number

4378-103

© 2022 Patrick Allen & Associates Limited | Registered No: 4694261

10m 1:100