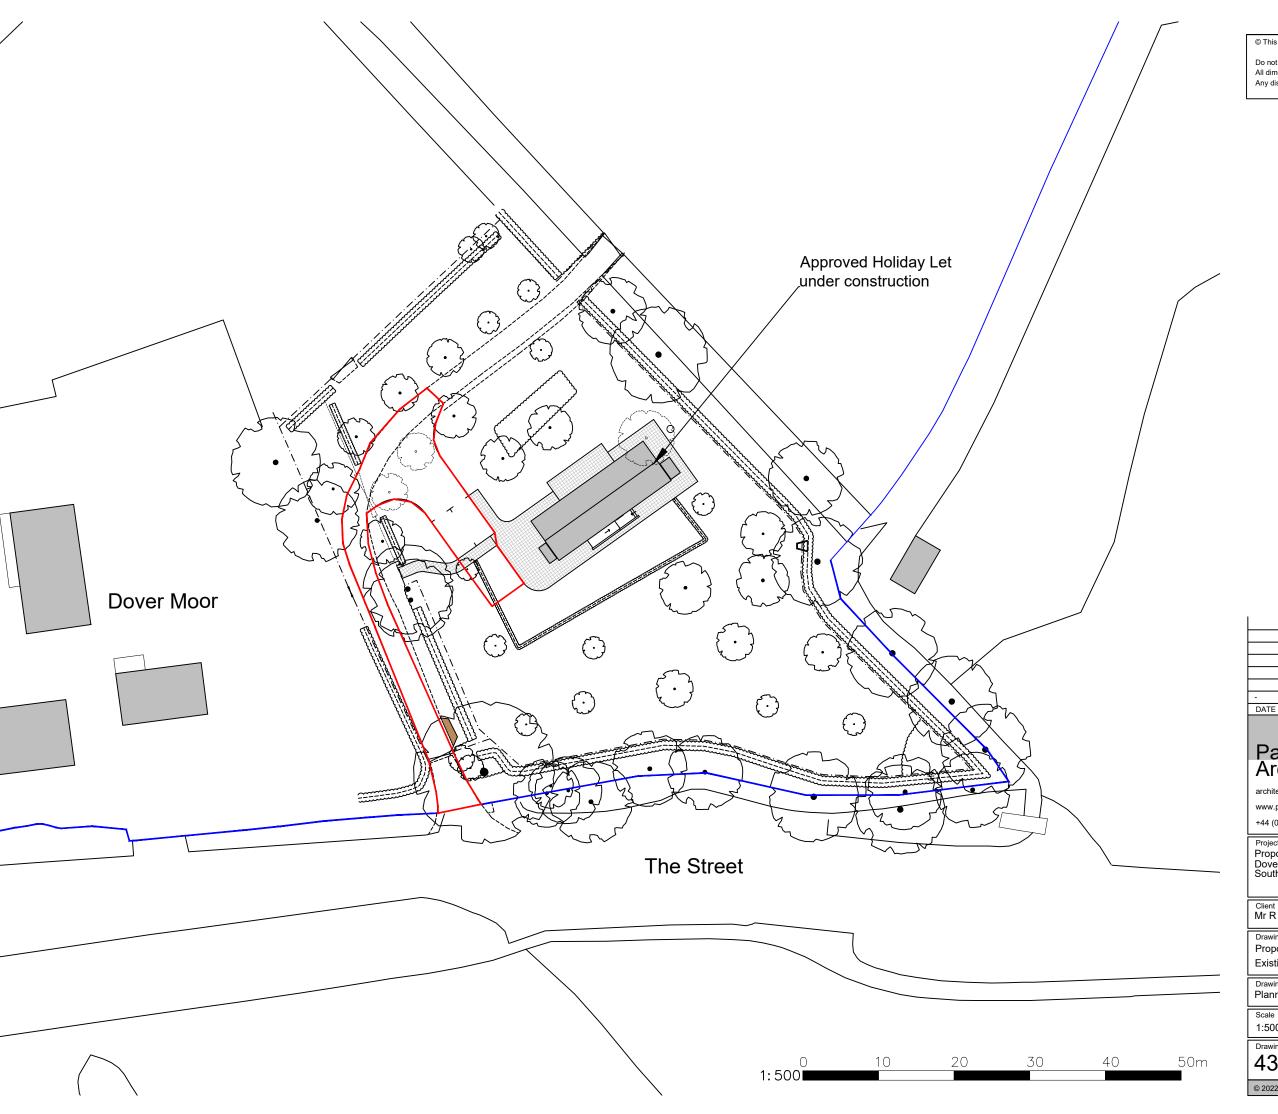

Project
Proposed Holiday Let at;
Dover Moor, The Street,
Southolt, IP23 7QJ

Client Mr R Cook

Drawing Title

Proposed Cartlodge Existing Block Plan

Drawing Status Planning

Scale 1:500 Nov 2023

4378-101

© 2022 Patrick Allen & Associates Limited | Registered No: 4694261