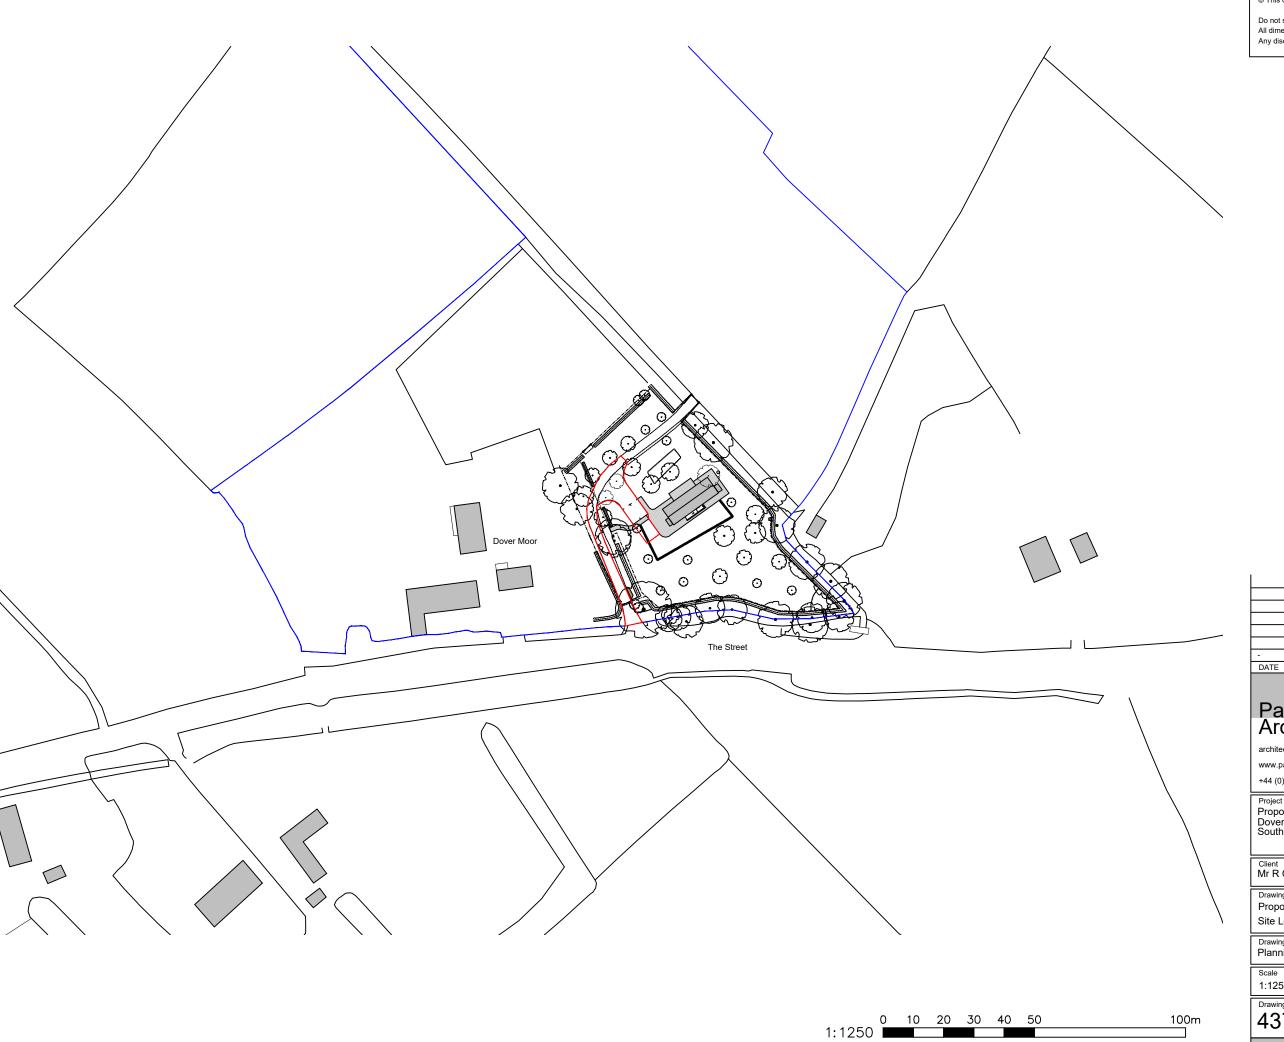

Project
Proposed Holiday Let at;
Dover Moor, The Street,
Southolt, IP23 7QJ

Client Mr R Cook

Drawing Title Proposed Cartlodge Site Location Plan

Drawing Status Planning

1:1250 Nov 2023

Drawing Number

4378-100