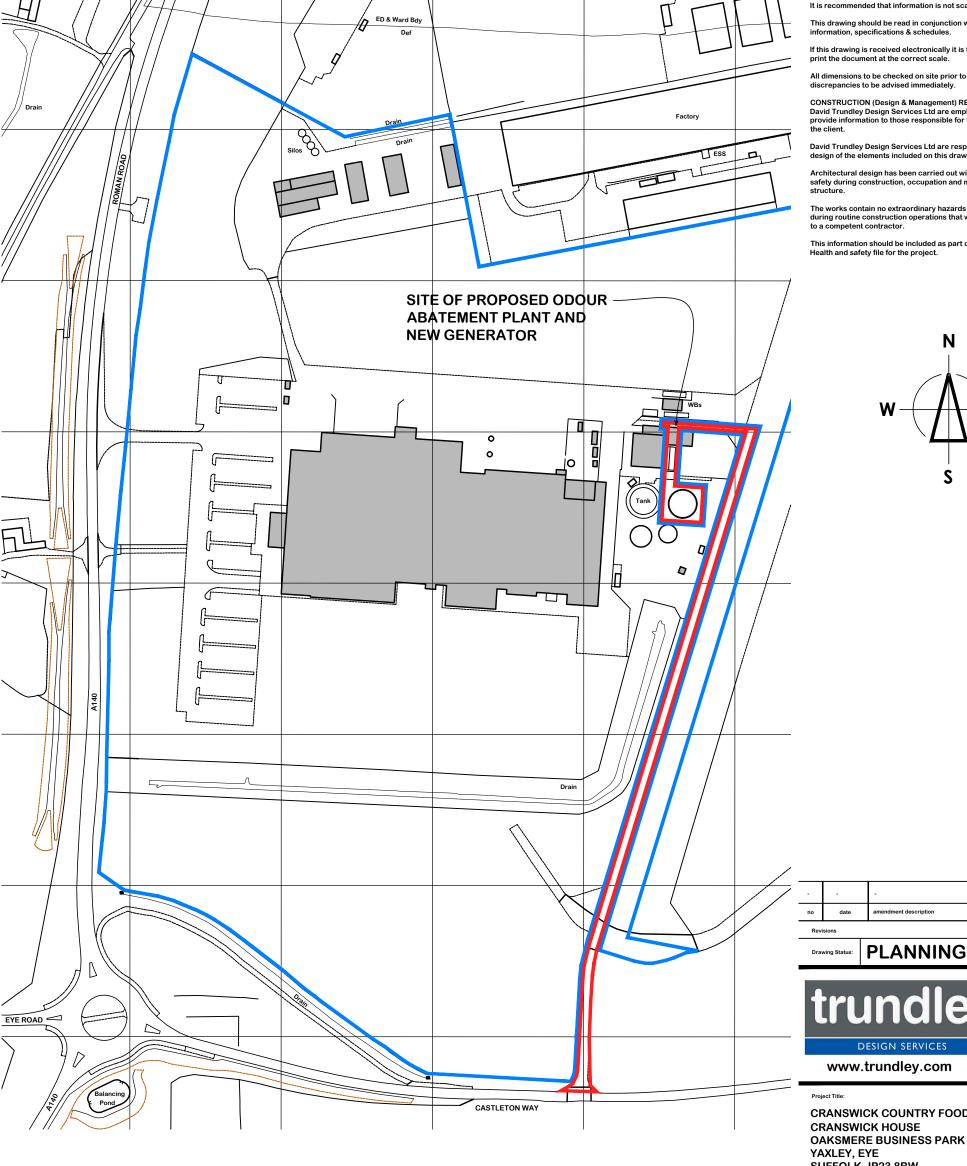

CRANSWICK COUNTRY FOODS FRESH POULTRY **CRANSWICK HOUSE OAKSMERE BUSINESS PARK** SUFFOLK, IP23 8BW

NEW ODOUR ABATEMENT PLANT, TANK ROOF AND EMERGENCY GENERATOR INSTALLATION

Drawing Title:

SITE LOCATION PLAN

1:2500 @ A3 **JANUARY 2024** NPG

23-L54-PL001

Checked by: