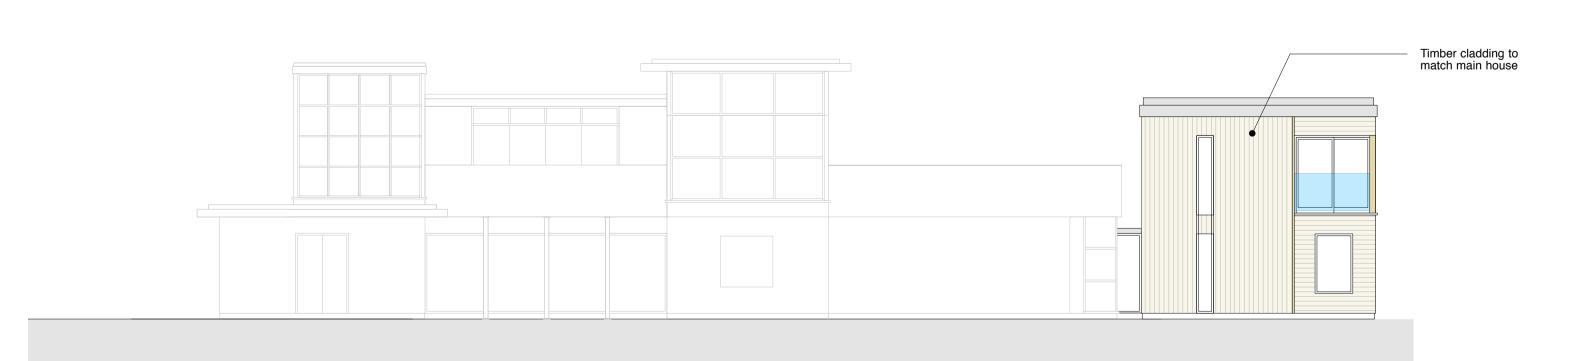

North west elevation

South east elevation

Written dimensions to be taken in preference to scaled dimensions.

The contractor is responsible for checking all dimensions on site before ordering or starting work

Notes

North east elevation

South west elevation

| Revisions                                                                                                               |                                                 |
|-------------------------------------------------------------------------------------------------------------------------|-------------------------------------------------|
| Project                                                                                                                 | Proposed Annex<br>Three Stones<br>Kersey Upland |
| Date                                                                                                                    | Nov 2023                                        |
| Scale                                                                                                                   | 1: 100 @ A1                                     |
| Drawing title                                                                                                           | Proposed plans and elevations                   |
| Drawing clasification                                                                                                   | PLANNING                                        |
| Drawing number                                                                                                          | 2308-05                                         |
| Revision                                                                                                                |                                                 |
| Neil Jennings Architect Brockwell Studio 2 Brockwell Lane Kelvedon CO5 9BB t/f: 01376 571976 e njennings@btinternet.com |                                                 |