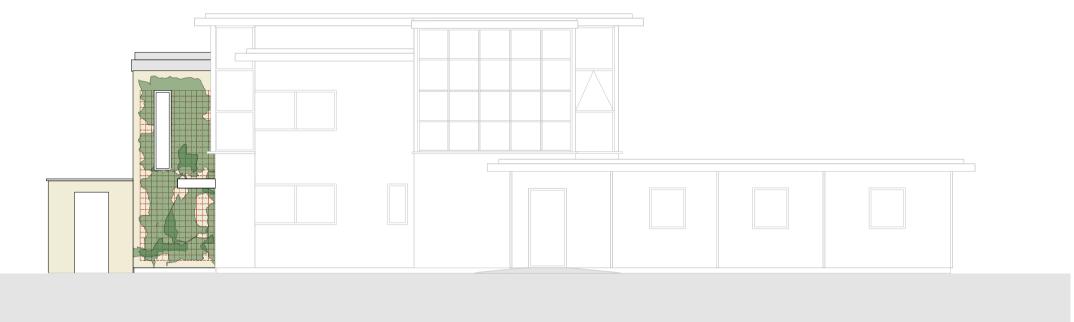

North west elevation

South east elevation

Written dimensions to be taken in preference to scaled dimensions.

The contractor is responsible for checking all dimensions on site before ordering or starting work

Notes

North east elevation

South west elevation

| Revisions                                                                                                               |                                                 |
|-------------------------------------------------------------------------------------------------------------------------|-------------------------------------------------|
| Project                                                                                                                 | Proposed Annex<br>Three Stones<br>Kersey Upland |
| Date                                                                                                                    | Nov 2023                                        |
| Scale                                                                                                                   | 1: 100 @ A1                                     |
| Drawing title                                                                                                           | Proposed plans and elevations                   |
| Drawing clasification                                                                                                   | PLANNING                                        |
| Drawing number                                                                                                          | 2308-05                                         |
| Revision                                                                                                                |                                                 |
| Neil Jennings Architect Brockwell Studio 2 Brockwell Lane Kelvedon CO5 9BB t/f: 01376 571976 e njennings@btinternet.com |                                                 |