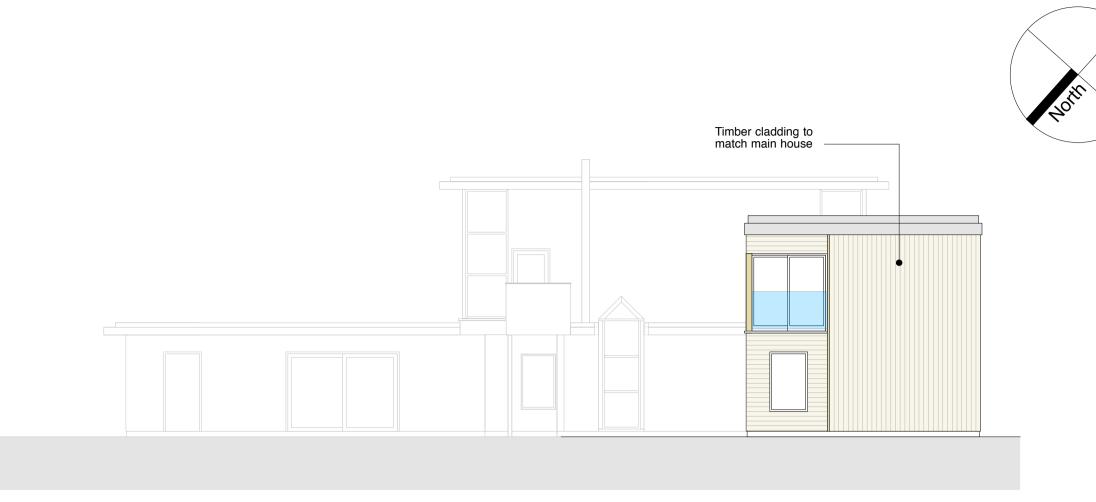

North west elevation

South east elevation

Written dimensions to be taken in preference to scaled dimensions.

The contractor is responsible for checking all dimensions on site before ordering or starting work

Notes

North east elevation

South west elevation

| Revisions                                                                                                               |                                                 |
|-------------------------------------------------------------------------------------------------------------------------|-------------------------------------------------|
| Project                                                                                                                 | Proposed Annex<br>Three Stones<br>Kersey Upland |
| Date                                                                                                                    | Nov 2023                                        |
| Scale                                                                                                                   | 1: 100 @ A1                                     |
| Drawing title                                                                                                           | Proposed plans and elevations                   |
| Drawing clasification                                                                                                   | PLANNING                                        |
| Drawing number                                                                                                          | 2308-05                                         |
| Revision                                                                                                                |                                                 |
| Neil Jennings Architect Brockwell Studio 2 Brockwell Lane Kelvedon CO5 9BB t/f: 01376 571976 e njennings@btinternet.com |                                                 |