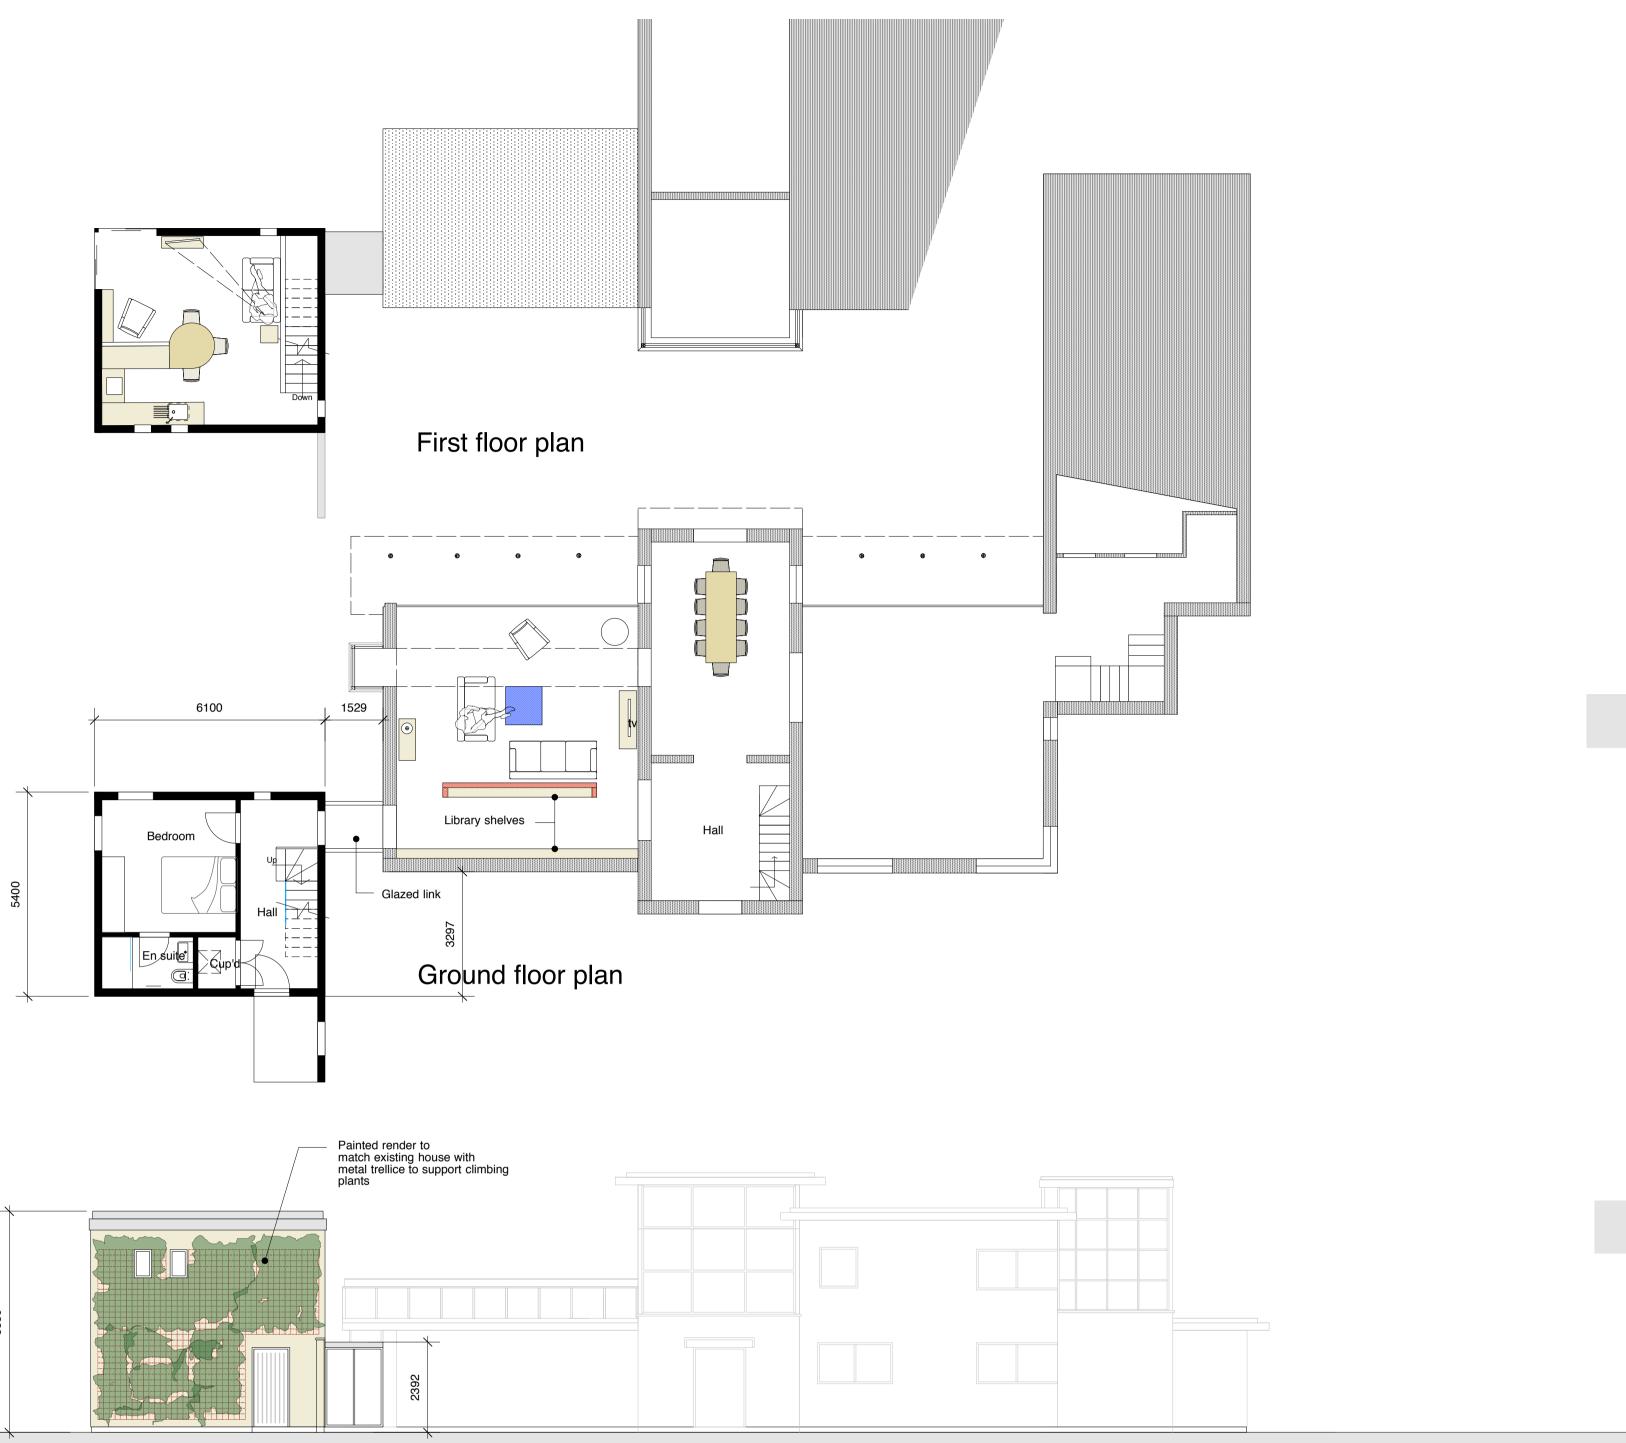

North west elevation

South east elevation

Written dimensions to be taken in preference to scaled dimensions.

The contractor is responsible for checking all dimensions on site before ordering or starting work

Notes

North east elevation

South west elevation

| Revisions                                                                                                               |                                                 |
|-------------------------------------------------------------------------------------------------------------------------|-------------------------------------------------|
| Project                                                                                                                 | Proposed Annex<br>Three Stones<br>Kersey Upland |
| Date                                                                                                                    | Nov 2023                                        |
| Scale                                                                                                                   | 1: 100 @ A1                                     |
| Drawing title                                                                                                           | Proposed plans and elevations                   |
| Drawing clasification                                                                                                   | PLANNING                                        |
| Drawing number                                                                                                          | 2308-05                                         |
| Revision                                                                                                                |                                                 |
| Neil Jennings Architect Brockwell Studio 2 Brockwell Lane Kelvedon CO5 9BB t/f: 01376 571976 e njennings@btinternet.com |                                                 |