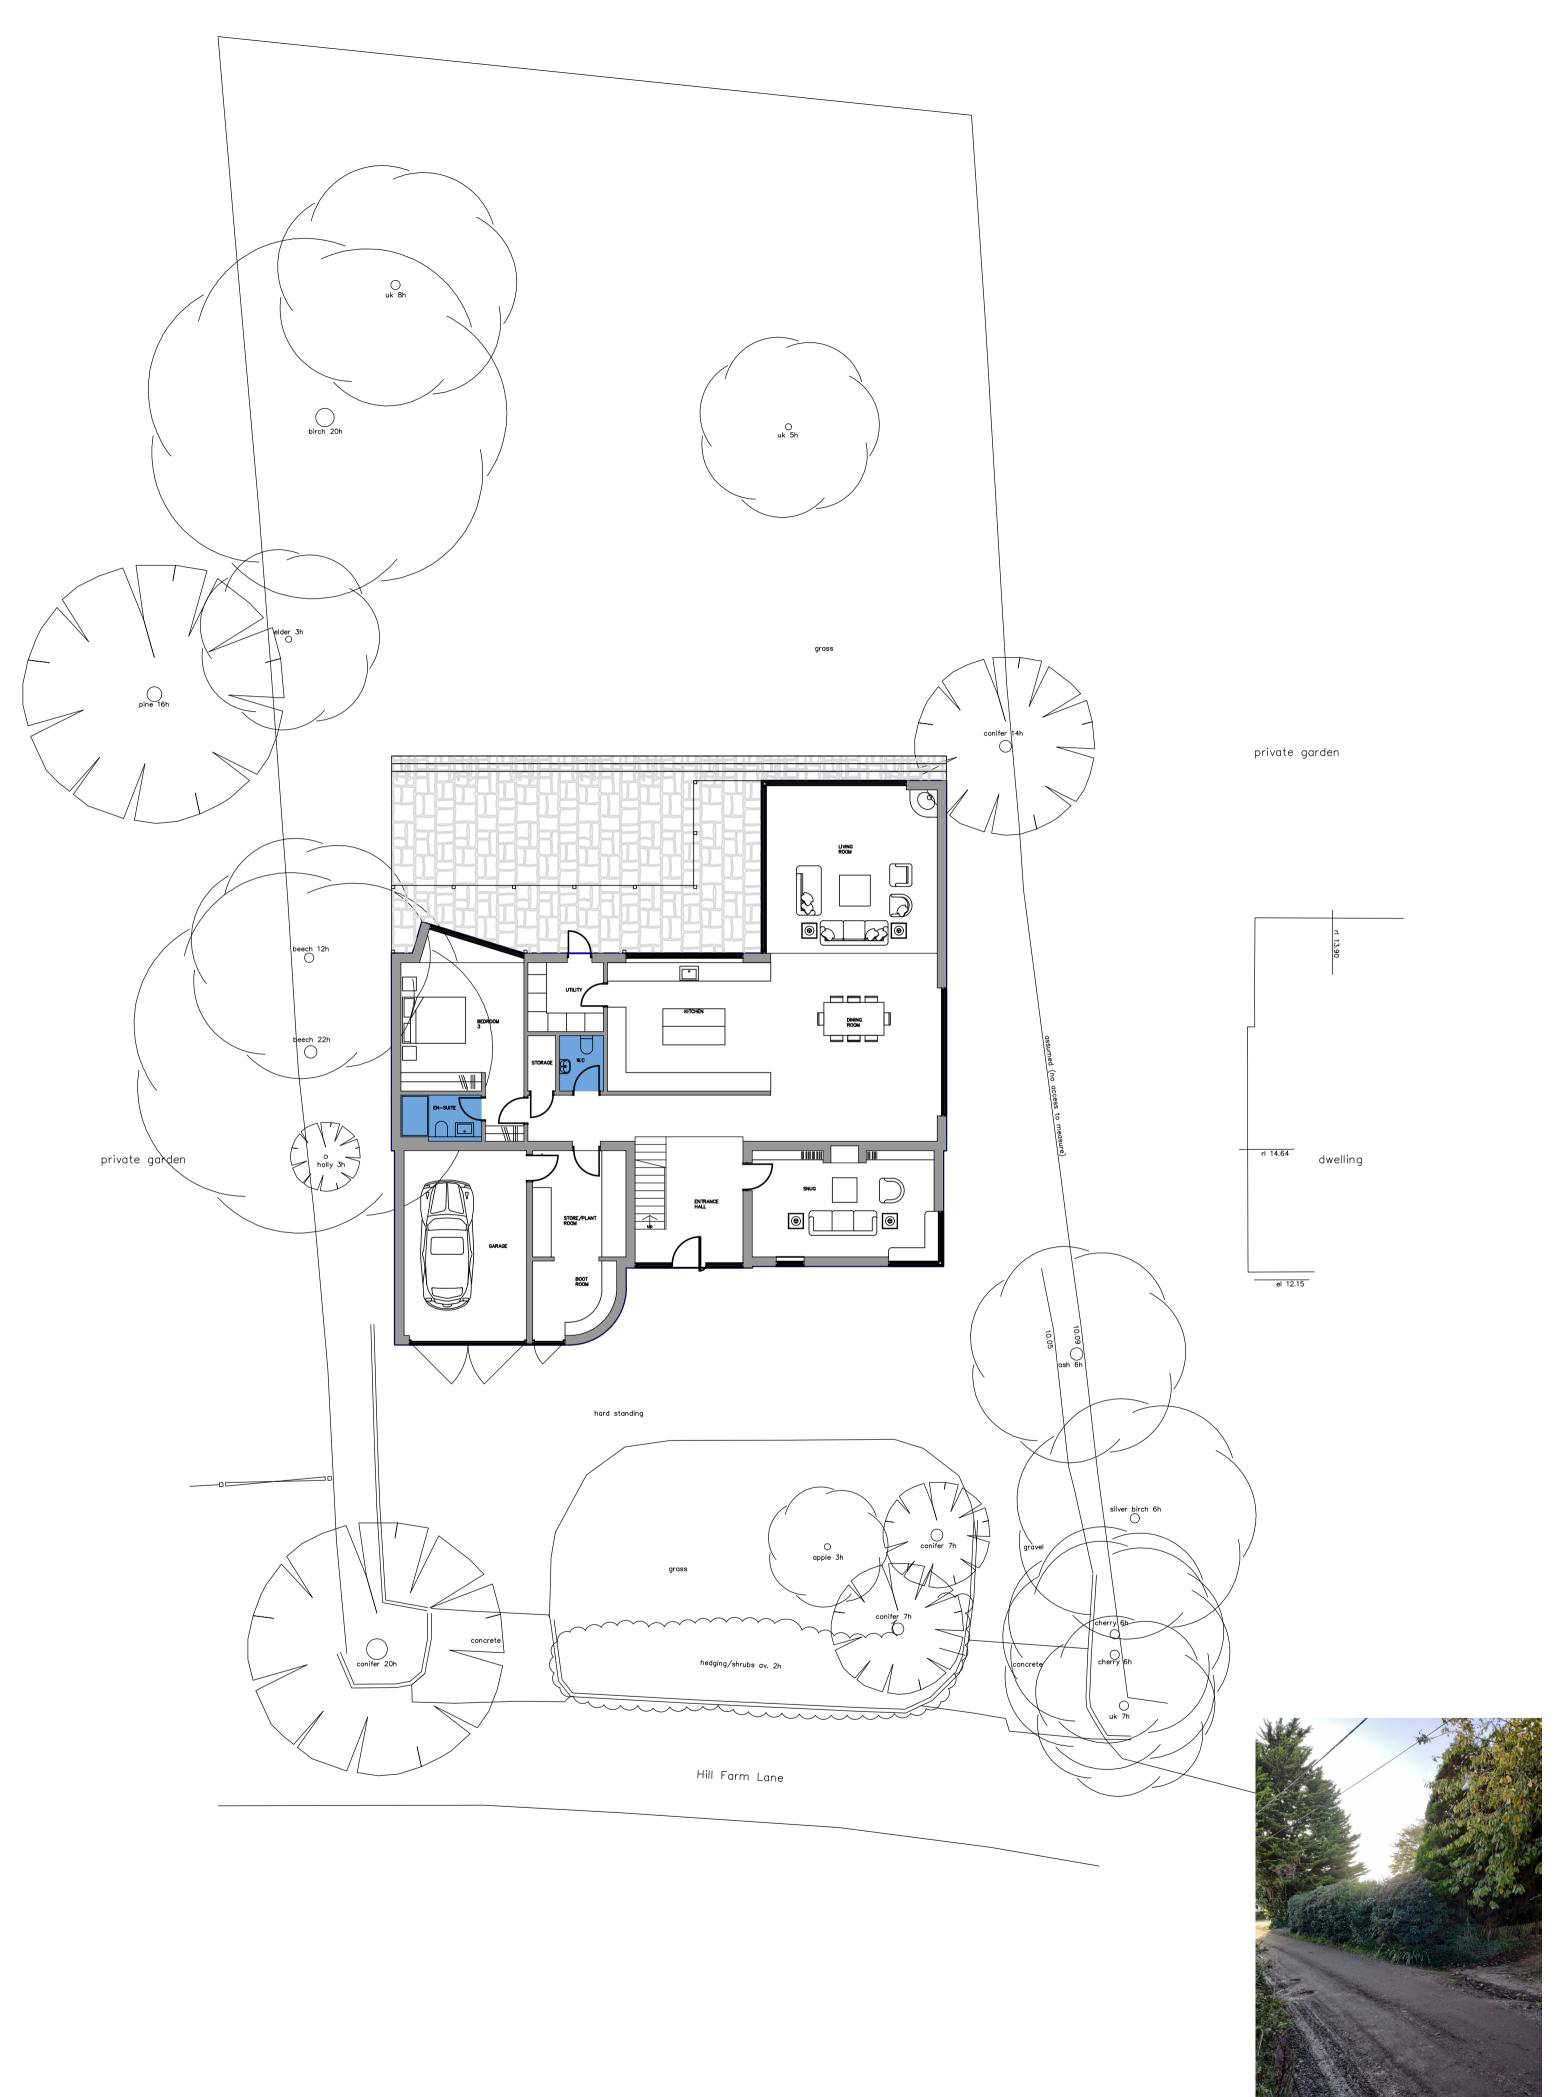

## LANSCAPE PLAN DWG 007

Southern border fence and trees (mainly Hornbeam) adjacent to conservatory

Southern border from rear garden, with Hornbeam, Sycamores, Silver Birch

Large conifer adjacent to L-Hand front driveway, from Hill Farm Lane

Front hedge and trees, from Hill Farm Lane

Northern border with garage and trees (Sycamore and Conifer in background)

R-Hand/Northern driveway, hedge and trees (Conifer and Cherry) from Hill Farm Lane

L-Hand/Southern driveway entrance, from HillFarm Lane, overshadowed by large Conifer

Looking back at the Southern boundary & Hornbeams from rear garden