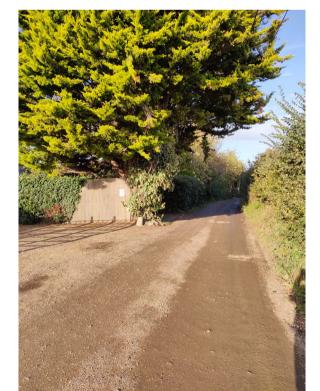

## LANSCAPE PLAN DWG 007

Southern border fence and trees (mainly Hornbeam) adjacent to conservatory

Southern border from rear garden, with Hornbeam, Sycamores, Silver Birch

Large conifer adjacent to L-Hand front driveway, from Hill Farm Lane

Front hedge and trees, from Hill Farm Lane

Northern border with garage and trees (Sycamore and Conifer in background)

R-Hand/Northern driveway, hedge and trees (Conifer and Cherry) from Hill Farm Lane

L-Hand/Southern driveway entrance, from HillFarm Lane, overshadowed by large Conifer