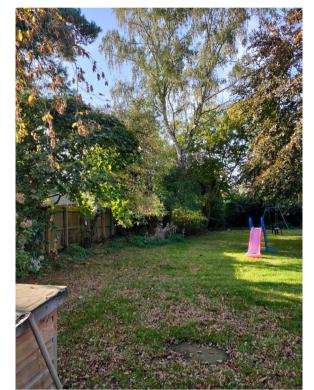

## LANSCAPE PLAN DWG 007

Southern border fence and trees (mainly Hornbeam) adjacent to conservatory

Southern border from rear garden, with Hornbeam, Sycamores, Silver Birch

Large conifer adjacent to L-Hand front driveway, from Hill Farm Lane

Looking back at the Southern boundary & Hornbeams from rear garden