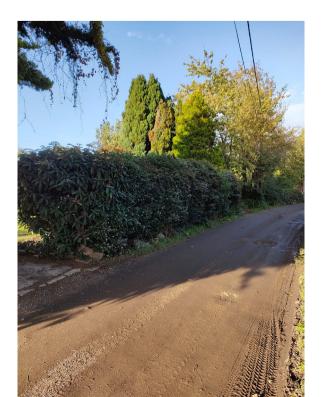

Front hedge and trees, from Hill Farm Lane

Northern border with garage and trees (Sycamore and Conifer in background)

R-Hand/Northern driveway, hedge and trees (Conifer and Cherry) from Hill Farm Lane

L-Hand/Southern driveway entrance, from HillFarm Lane, overshadowed by large Conifer