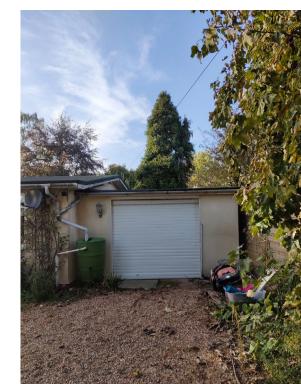

Front hedge and trees, from Hill Farm Lane

Northern border with garage and trees (Sycamore and Conifer in background)

R-Hand/Northern driveway, hedge and trees (Conifer and Cherry) from Hill Farm Lane

L-Hand/Southern driveway entrance, from HillFarm Lane, overshadowed by large Conifer