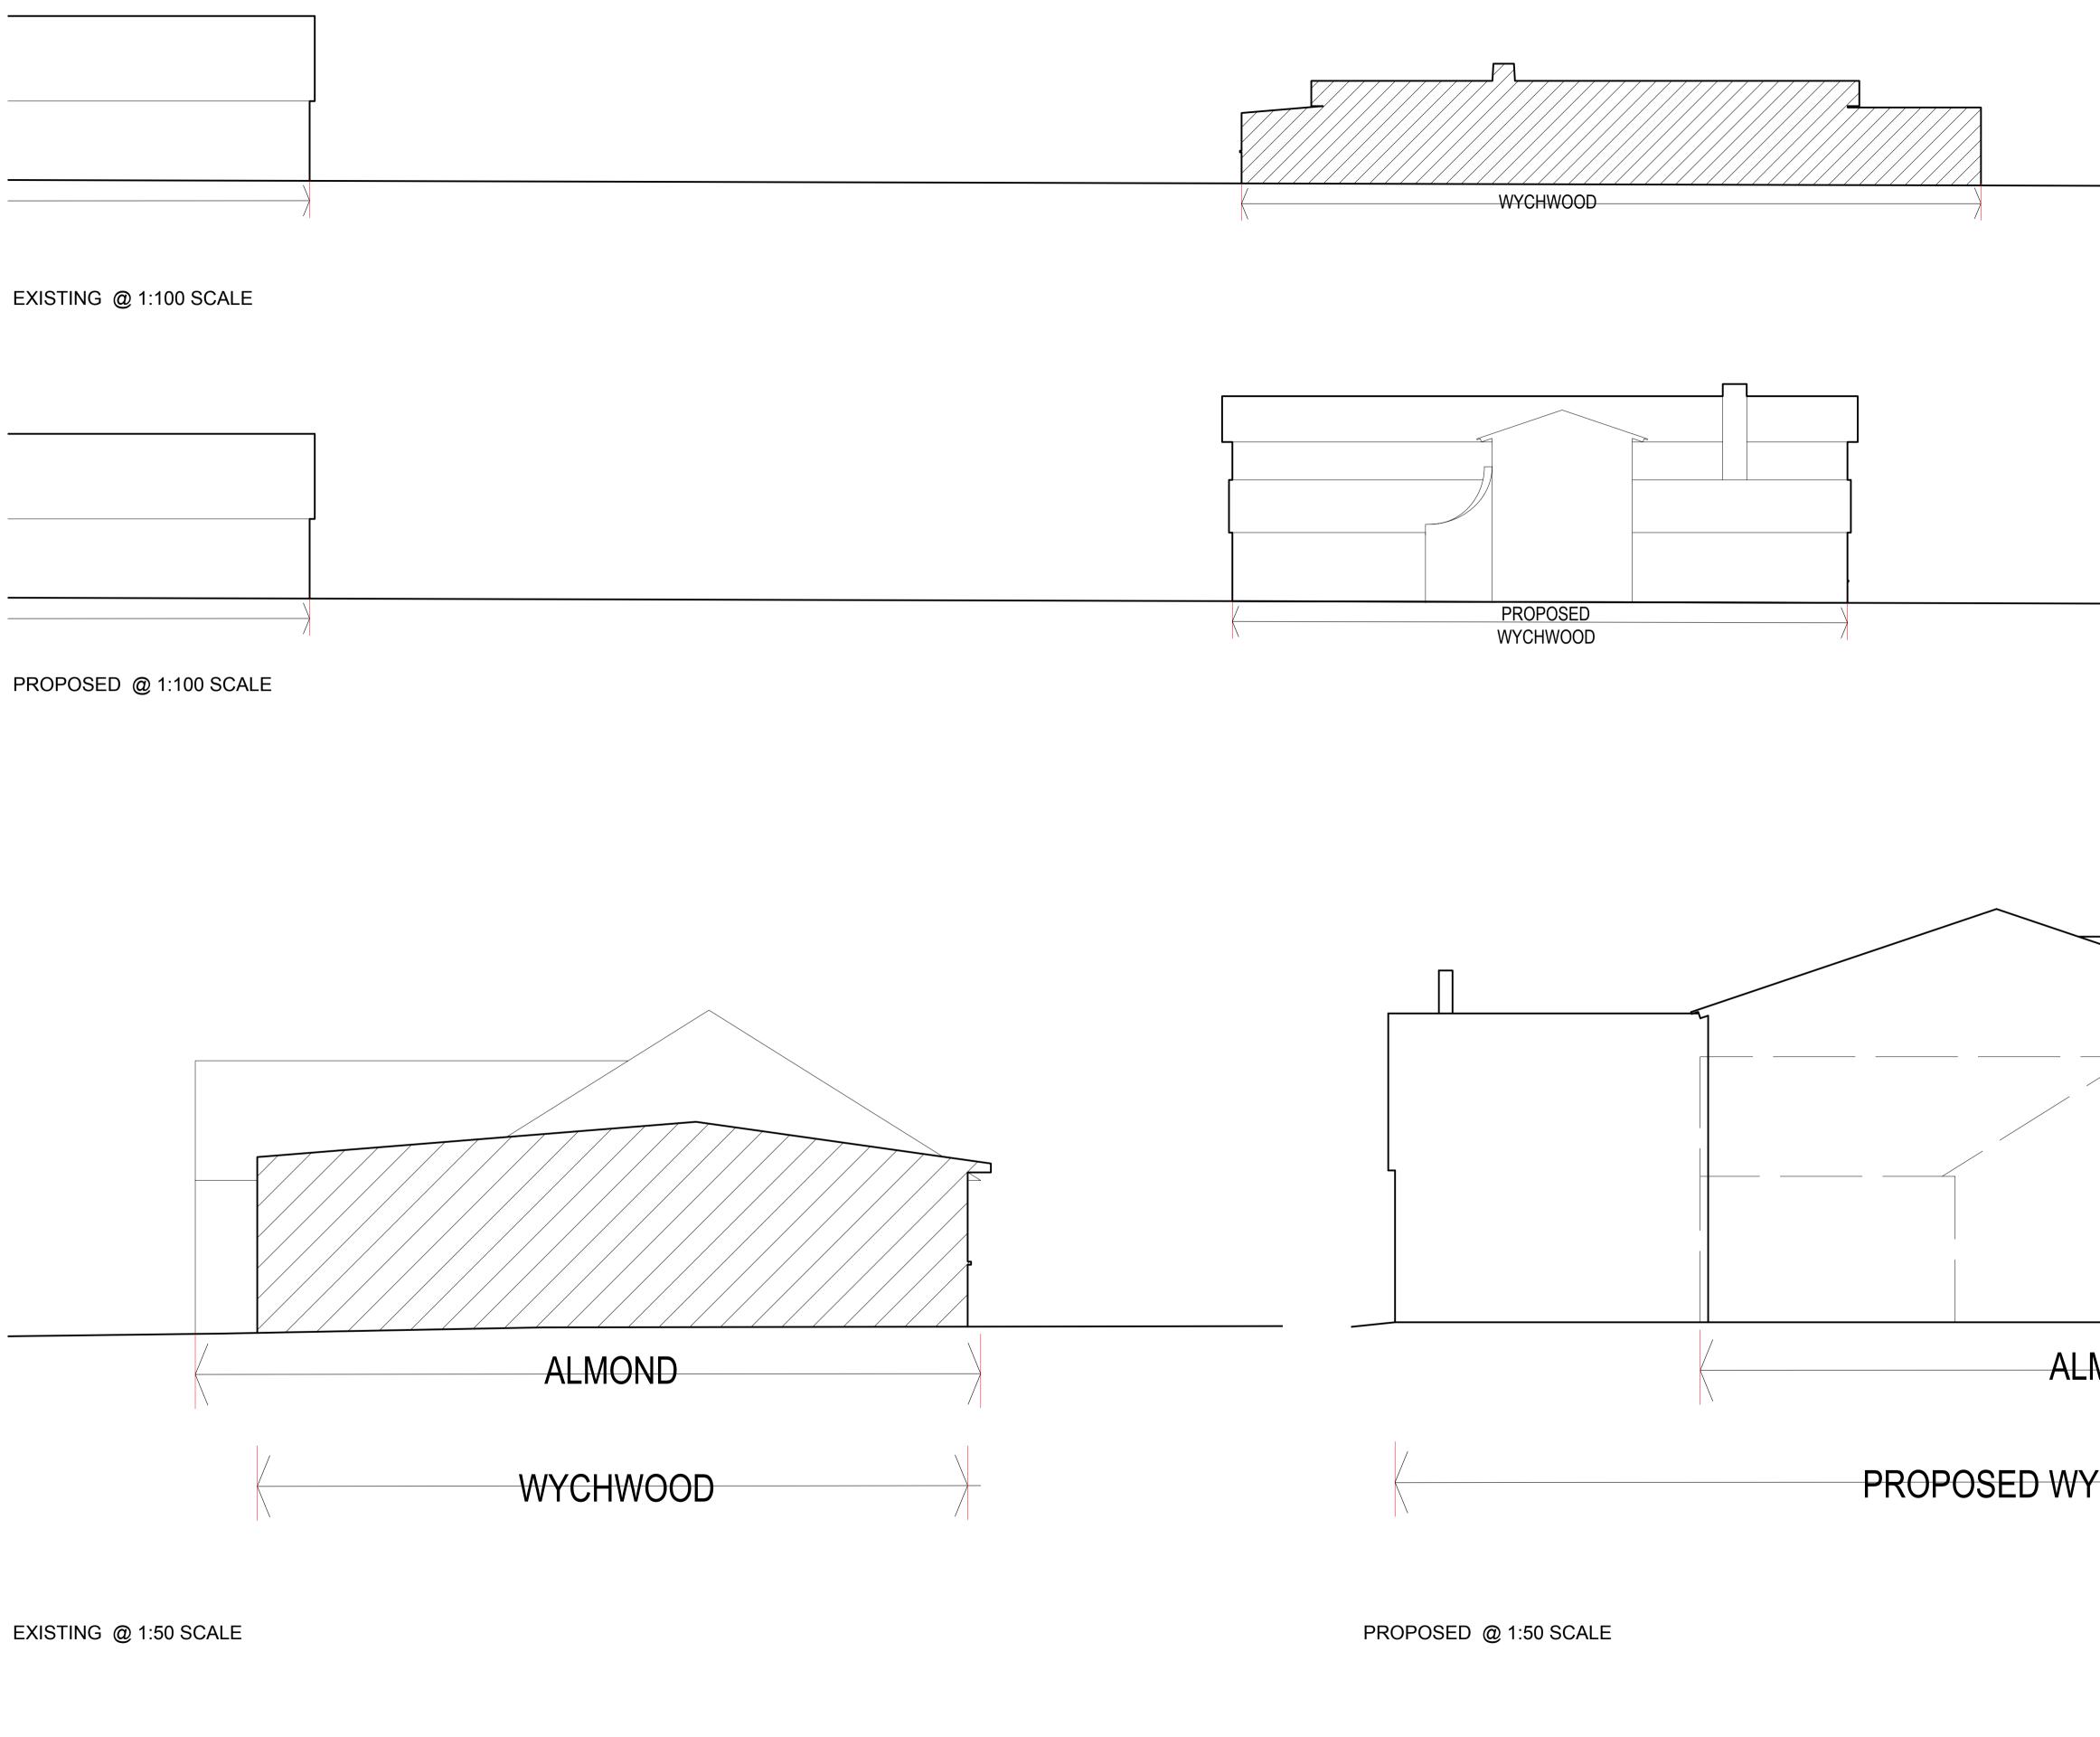

|                                                                                | CLIENT                      |                         |               |
|--------------------------------------------------------------------------------|-----------------------------|-------------------------|---------------|
| 0 0 1m 2m 3m 4m 5m<br>Scale Introduction I I I I I I I I I I I I I I I I I I I | Trish Wrinch & Shelagh Pope | PROJECT NO.<br>2022-014 | DRAWIN<br>005 |

SCALE 1:100 & @ A1 DESCRIPTION Existing and Proposed Site Sections /ING No. PROJECT Wychwood, Hill Farm Lane, Chelmondiston Suffolk IP9 1JU

| r              |            |          |                                                                            |   |
|----------------|------------|----------|----------------------------------------------------------------------------|---|
|                |            |          |                                                                            |   |
| l              |            |          |                                                                            |   |
|                |            |          | ALMOND                                                                     |   |
|                |            |          |                                                                            |   |
|                |            |          |                                                                            |   |
|                |            |          |                                                                            |   |
| [              |            |          |                                                                            |   |
|                |            |          |                                                                            |   |
|                | · ·        |          |                                                                            |   |
|                |            |          | ALMOND                                                                     |   |
|                |            |          |                                                                            |   |
|                |            |          |                                                                            |   |
|                |            |          |                                                                            |   |
|                |            |          |                                                                            |   |
|                |            |          |                                                                            |   |
|                |            |          |                                                                            |   |
|                |            |          |                                                                            |   |
|                |            |          |                                                                            |   |
|                |            |          |                                                                            |   |
|                |            |          |                                                                            |   |
| MOND           |            |          |                                                                            | I |
|                |            |          |                                                                            |   |
| YCHW           | OOD        |          |                                                                            |   |
|                |            |          |                                                                            |   |
|                |            |          |                                                                            |   |
|                |            |          |                                                                            |   |
|                |            |          |                                                                            |   |
|                |            |          |                                                                            |   |
| NLE            | DATE       | DRAWN BY | ARCHITECTS<br>The Street, Earl So<br>Suffolk, IP13 7RT<br>Tel: 01728 86588 | 7 |
| 0 & 1:50<br>A1 | 04.05.2023 | SB       | Email: rob.pearce@<br>Website:http://www                                   |   |