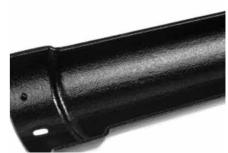

## **BOARDING**

Horizontal feather edge boarding is to be installed on the new side store extension.