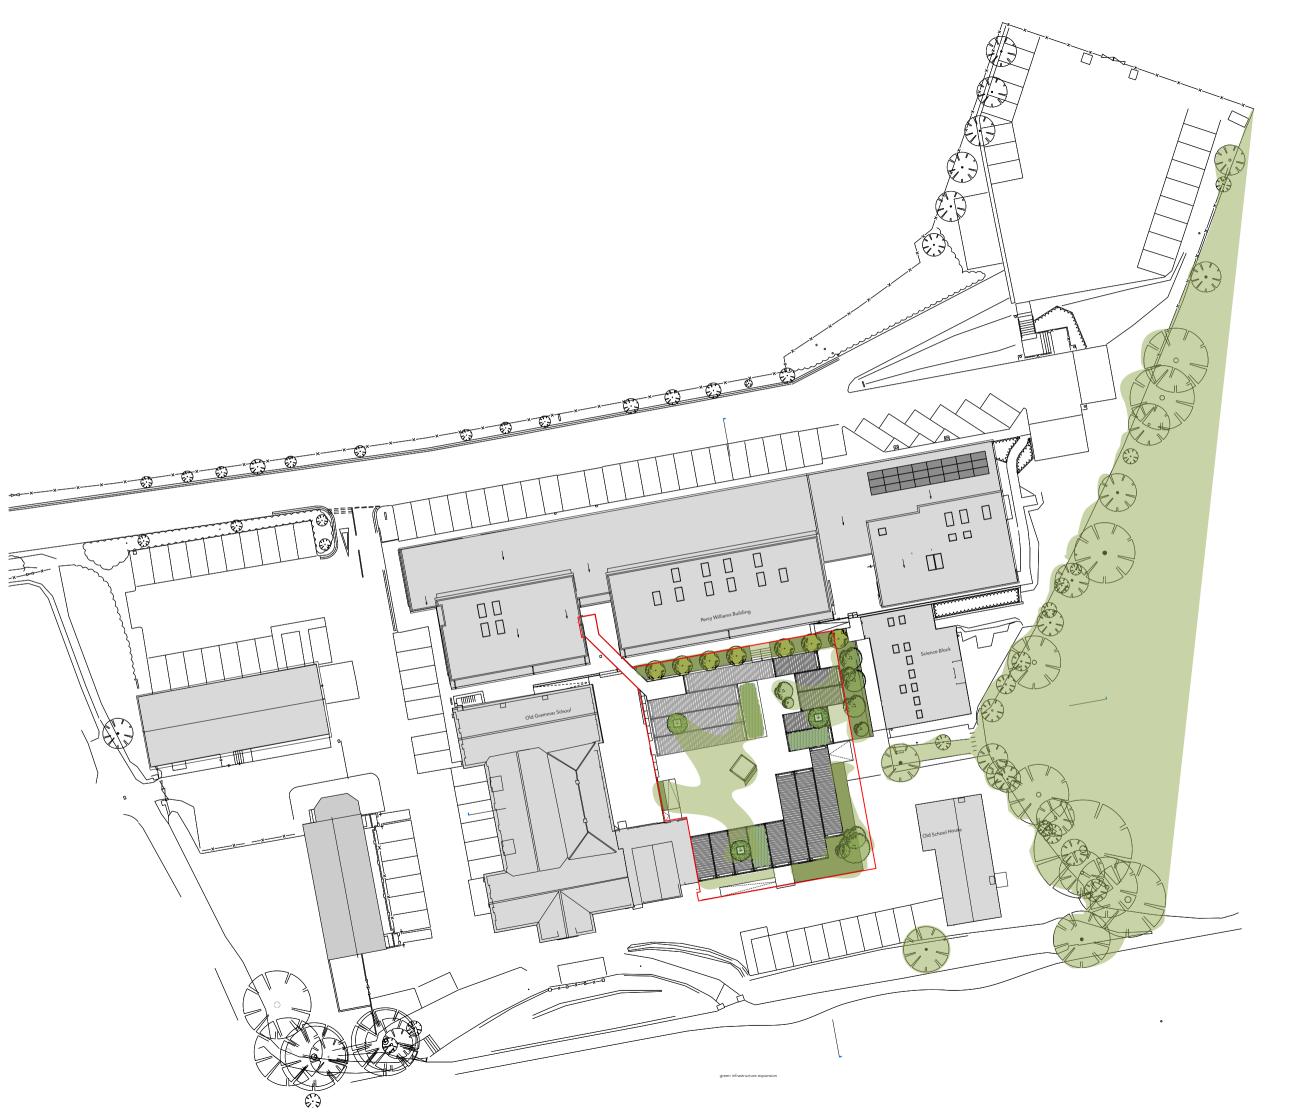

## 726 Krowji Replacement Studios

## Planning

CLIEN

Krowji

. .. 0

West Park

Redruth Cornwall

TR15 3GE

site boundary

green infrastructure

\_\_\_\_

## PR Green Infrastructure

PROJECT STAGE DRAWING REV DRAWN
726 - PL - 23 NN

SCALE SIZE CREATION
1:500 @ A3 L DEC 2023

artel31.co.uk · 01249 445656 · 5 Union Road SN15 1HW

THIS DRAWING IS COPYRIGHT © OF ARTEL31 LIMITED
REPRODUCTION IS ONLY TO TAKE PLACE WITH PRIOR WRITTEN AUTHORITY
ALL DIMENSIONS TO BE CONFIRMED ON SITE BEFORE ANY WORK COMMENCES
ANY DISCREPANCIES FOUND IN DEAWINGS OR OTHER DOCUMENTATION MUST
BE BROUGHT TO THE ATTENTION OF THE ARCHITECT BEFORE PROCEEDING