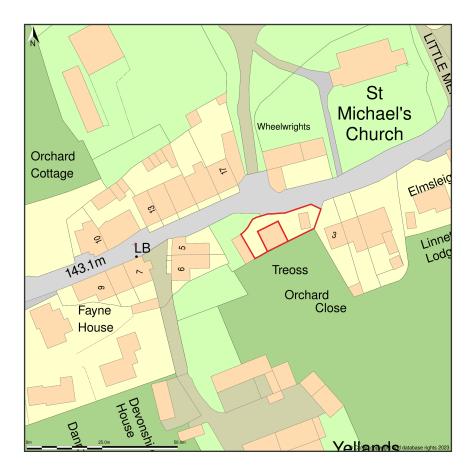

## Treoss, Road From Black Horse Corner To Spekes Cross, Wembworthy, Devon, EX18 7RZ

Location Plan shows area bounded by: 266170.57, 109749.55 266311.99, 109890.97 (at a scale of 1:1250), OSGridRef: SS6624 982. The representation of a road, track or path is no evidence of a right of way. The representation of features as lines is no evidence of a property boundary.

Produced on 1st Feb 2023 from the Ordnance Survey National Geographic Database and incorporating surveyed revision available at this date. Reproduction in whole or part is prohibited without the prior permission of Ordnance Survey. © Crown copyright 2023. Supplied by www.buyaplan.co.uk a licensed Ordnance Survey partner (100053143). Unique plan reference: #00793450-BF793A.