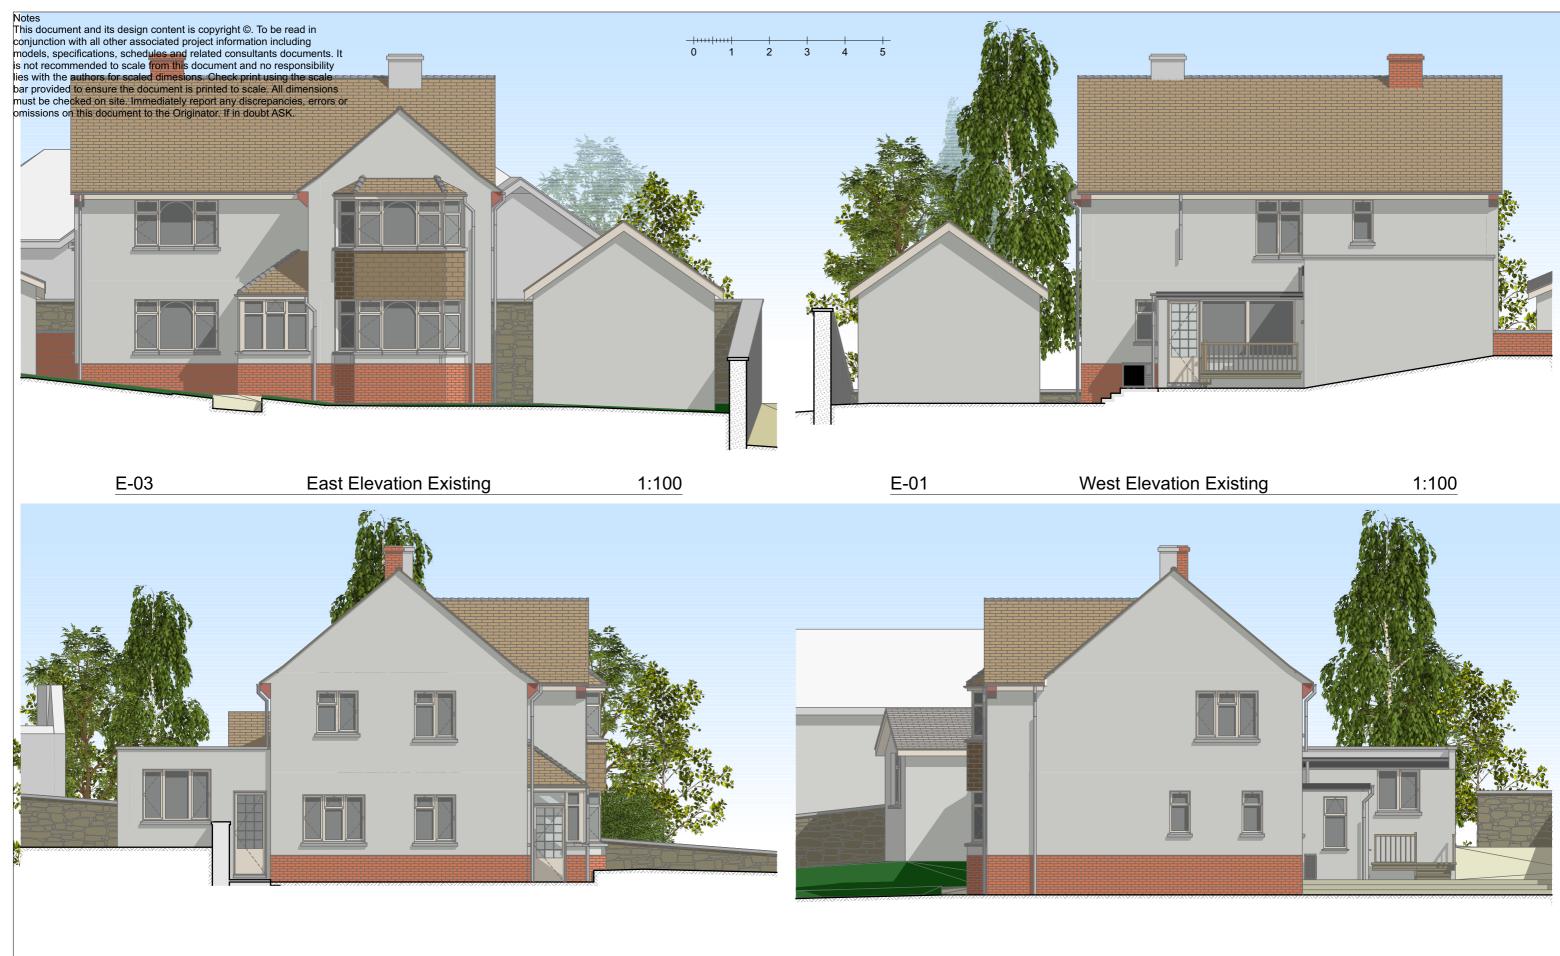

| <u>E-04</u>                               |        | South Elevation Existing |      |             | 1:100                                                    | E-02                                      | Iorth E | levation E     | Existin        | 1:100 |                    |           |                                                                             |                       |
|-------------------------------------------|--------|--------------------------|------|-------------|----------------------------------------------------------|-------------------------------------------|---------|----------------|----------------|-------|--------------------|-----------|-----------------------------------------------------------------------------|-----------------------|
| Layout Title A3 Elevations Existing 1-100 |        |                          |      |             |                                                          |                                           |         |                | 03 - WIP<br>02 | 03    | Ch-10<br>Ch-05     | -         | New scheme design for attic conversion<br>Scheme amended to client comments |                       |
|                                           |        |                          |      | 1           |                                                          |                                           |         |                |                | 01    | 01                 | Ch-02     | Preliminary scheme                                                          | alterations to scheme |
| Purpose of Issue                          | status | Drawn By                 | Date | Scales @ A3 | Originator                                               | Project                                   | Client  | Drawing Number |                |       |                    | Ch-01     | Survey                                                                      | Existing plan         |
| For Planning                              |        | Checked By               | Date |             | Hargreaves:architecture+<br>design<br>Tel: 01884 254 518 | 2010-35 Rainbow's End,<br>Morchard Bishop | J Lucas | project        | rev            |       |                    |           |                                                                             |                       |
|                                           |        | Approved By              | Date | 1:100       |                                                          |                                           |         | 2010-35-01-07  | 03 - WIP       |       |                    |           |                                                                             |                       |
|                                           |        |                          |      |             |                                                          |                                           |         | 2010-33-01-07  |                |       |                    |           |                                                                             |                       |
|                                           |        |                          |      |             |                                                          |                                           |         |                |                | RevID | Transmittal Set ID | Change ID | Change Name                                                                 | Change Note           |