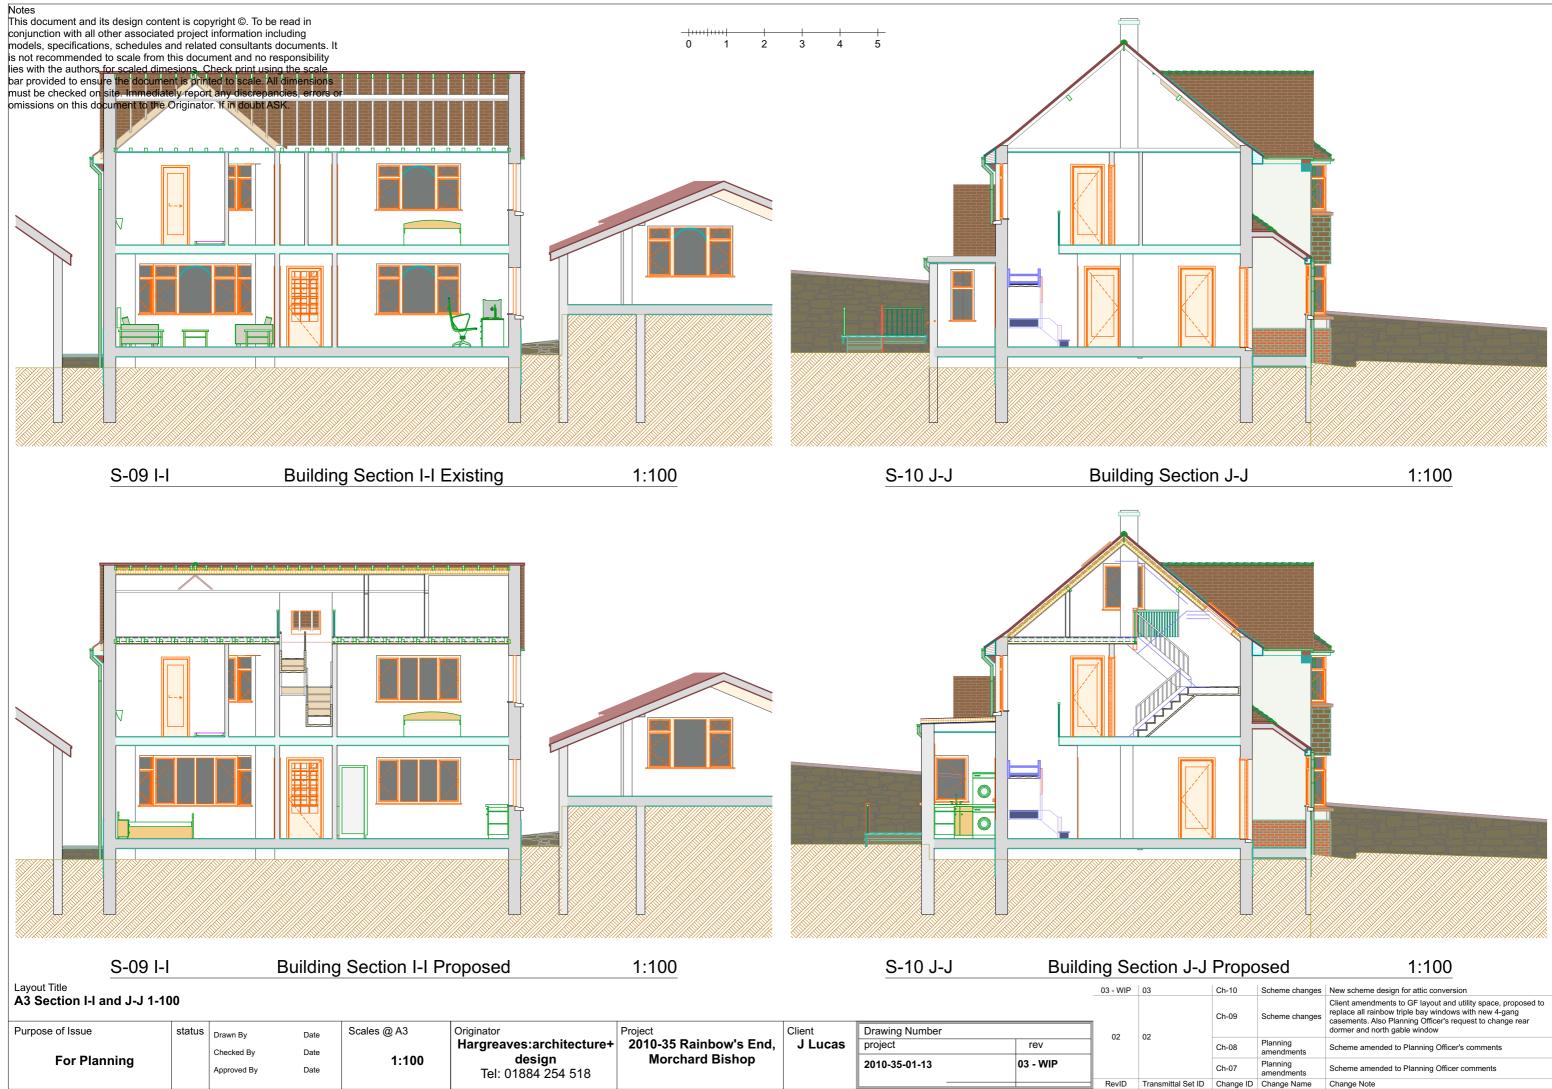

|        | Ch-10     | Scheme changes      | New scheme design for attic conversion                                                                                                                                                                                |
|--------|-----------|---------------------|-----------------------------------------------------------------------------------------------------------------------------------------------------------------------------------------------------------------------|
|        | Ch-09     | Scheme changes      | Client amendments to GF layout and utility space, proposed to<br>replace all rainbow triple bay windows with new 4-gang<br>casements. Also Planning Officer's request to change rear<br>dormer and north gable window |
|        | Ch-08     | Planning amendments | Scheme amended to Planning Officer's comments                                                                                                                                                                         |
|        | Ch-07     | Planning amendments | Scheme amended to Planning Officer comments                                                                                                                                                                           |
| Set ID | Change ID | Change Name         | Change Note                                                                                                                                                                                                           |
|        |           |                     |                                                                                                                                                                                                                       |