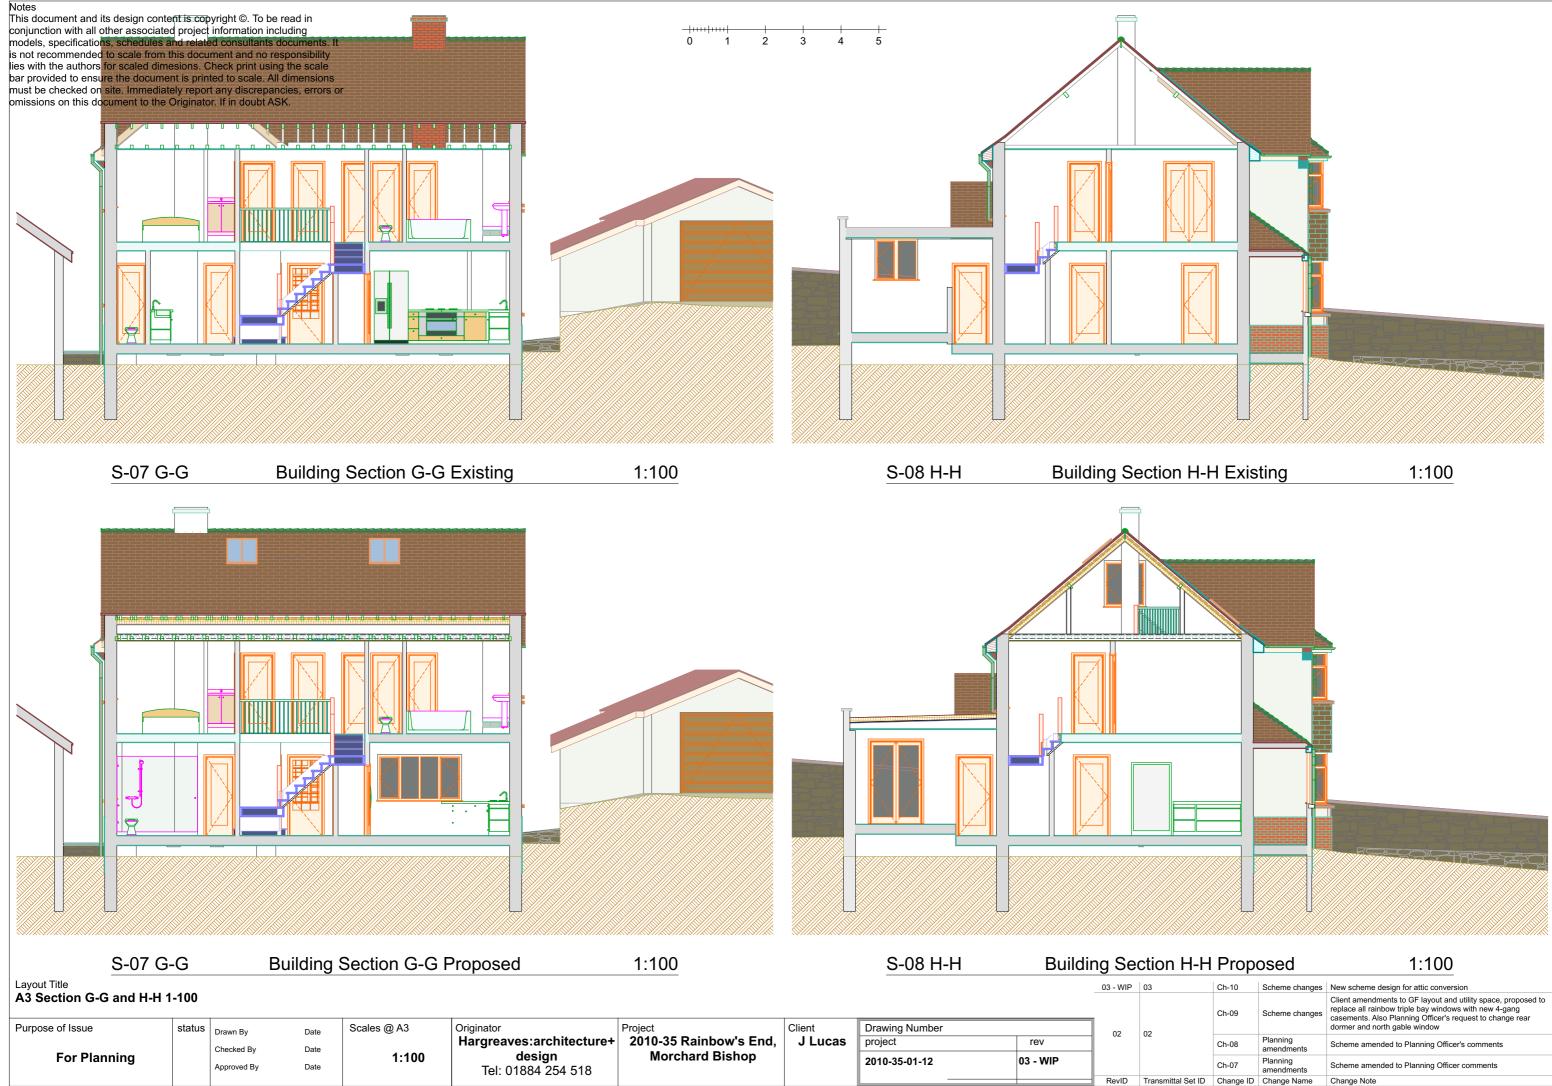

|        | Ch-10     | Scheme changes      | New scheme design for attic conversion                                                                                                                                                                                |
|--------|-----------|---------------------|-----------------------------------------------------------------------------------------------------------------------------------------------------------------------------------------------------------------------|
|        | Ch-09     | Scheme changes      | Client amendments to GF layout and utility space, proposed to<br>replace all rainbow triple bay windows with new 4-gang<br>casements. Also Planning Officer's request to change rear<br>dormer and north gable window |
|        | Ch-08     | Planning amendments | Scheme amended to Planning Officer's comments                                                                                                                                                                         |
|        | Ch-07     | Planning amendments | Scheme amended to Planning Officer comments                                                                                                                                                                           |
| Set ID | Change ID | Change Name         | Change Note                                                                                                                                                                                                           |