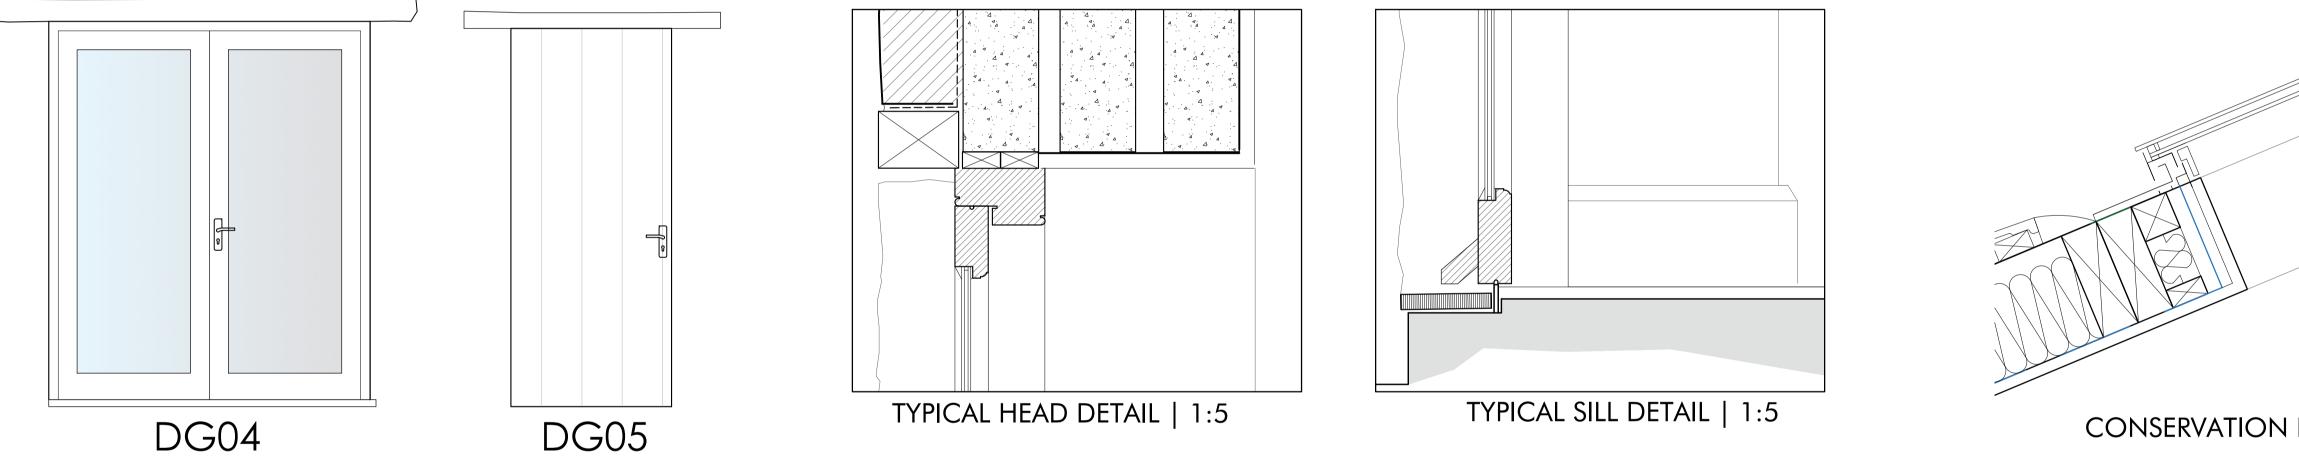

## Timber Windows & Doors:

All joinery to be supplied to site fully primed with aluminium oxide primer prior to installation. Make good all internal plaster and timber finishes affected.

Fabrication in hardwood to all new doors, window frames & cills. ALL timber to be FSC sourced.

Fit with Slimlite Plus 4-5-3 double glazed units installed as manufacturers recommendations.

IRONMONGERY Black traditional cast iron.

The glazing for all the timber joinery will be

- fitted with putty
- the interior seal of the double glazing (that will be visible around the edges between the panes) will be in a colour to match the paint of the windows
- the paint will have a satin/eggshell finish colour TBC. •

| TIMBER WINDOW & DOOR SCHEDULE |                      |                    |        |                  |                        |        |  |  |  |
|-------------------------------|----------------------|--------------------|--------|------------------|------------------------|--------|--|--|--|
| WINDOW/DOOR<br>NO.            | LOCATION             | STRUCTURAL OPENING | CILL   | OPENING          | IRONMONGERY            | COLOUR |  |  |  |
| WG01                          | Changing (GF)        | 1105w x 1905h      | Timber | Opening casement | Traditional black iron | ТВС    |  |  |  |
| WG02                          | Home Gym/Studio (GF) | 1170w x 1905h      | Timber | Opening casement | Traditional black iron | ТВС    |  |  |  |
| WG03                          | Home Gym/Studio (GF) | 3140w x 2250h      | Timber | Fixed            | Traditional black iron | TBC    |  |  |  |
| WG04                          | Kitchen (GF)         | 1200w x 800h       | Timber | Opening casement | Traditional black iron | TBC    |  |  |  |
| WF01                          | Bedroom (FF)         | 1225w x 1065h      | Timber | Fixed            | Traditional black iron | TBC    |  |  |  |
| WF02                          | Bathroom (FF)        | 1215 x 990h        | Timber | Fixed            | Traditional black iron | TBC    |  |  |  |
| WF03                          | Bedroom (FF)         | 1200w x 800h       | Timber | Opening casement | Traditional black iron | TBC    |  |  |  |
| WF04                          | Bedroom (FF)         | 1200w x 800h       | Timber | Opening casement | Traditional black iron | TBC    |  |  |  |
| DG04                          | Kitchen (GF)         | 1700w x 2000h      | Stone  | Opening casement | Traditional black iron | ТВС    |  |  |  |
| DG05                          | Shower (GF)          | 850w x 2000h       | Stone  | Opening casement | Traditional black iron | TBC    |  |  |  |

## CONSERVATION ROOFLIGHT DETAIL | 1:5

|          |     | 00.00.00 |          |            |               |  |
|----------|-----|----------|----------|------------|---------------|--|
|          | Rev | Date     | Detail   |            |               |  |
| Date     |     |          | Drawn by | Checked by | Drawing Scale |  |
| Dec 2023 |     | 2023     | RN       | LW         | 1:5/20 @A1    |  |
|          |     |          |          |            |               |  |