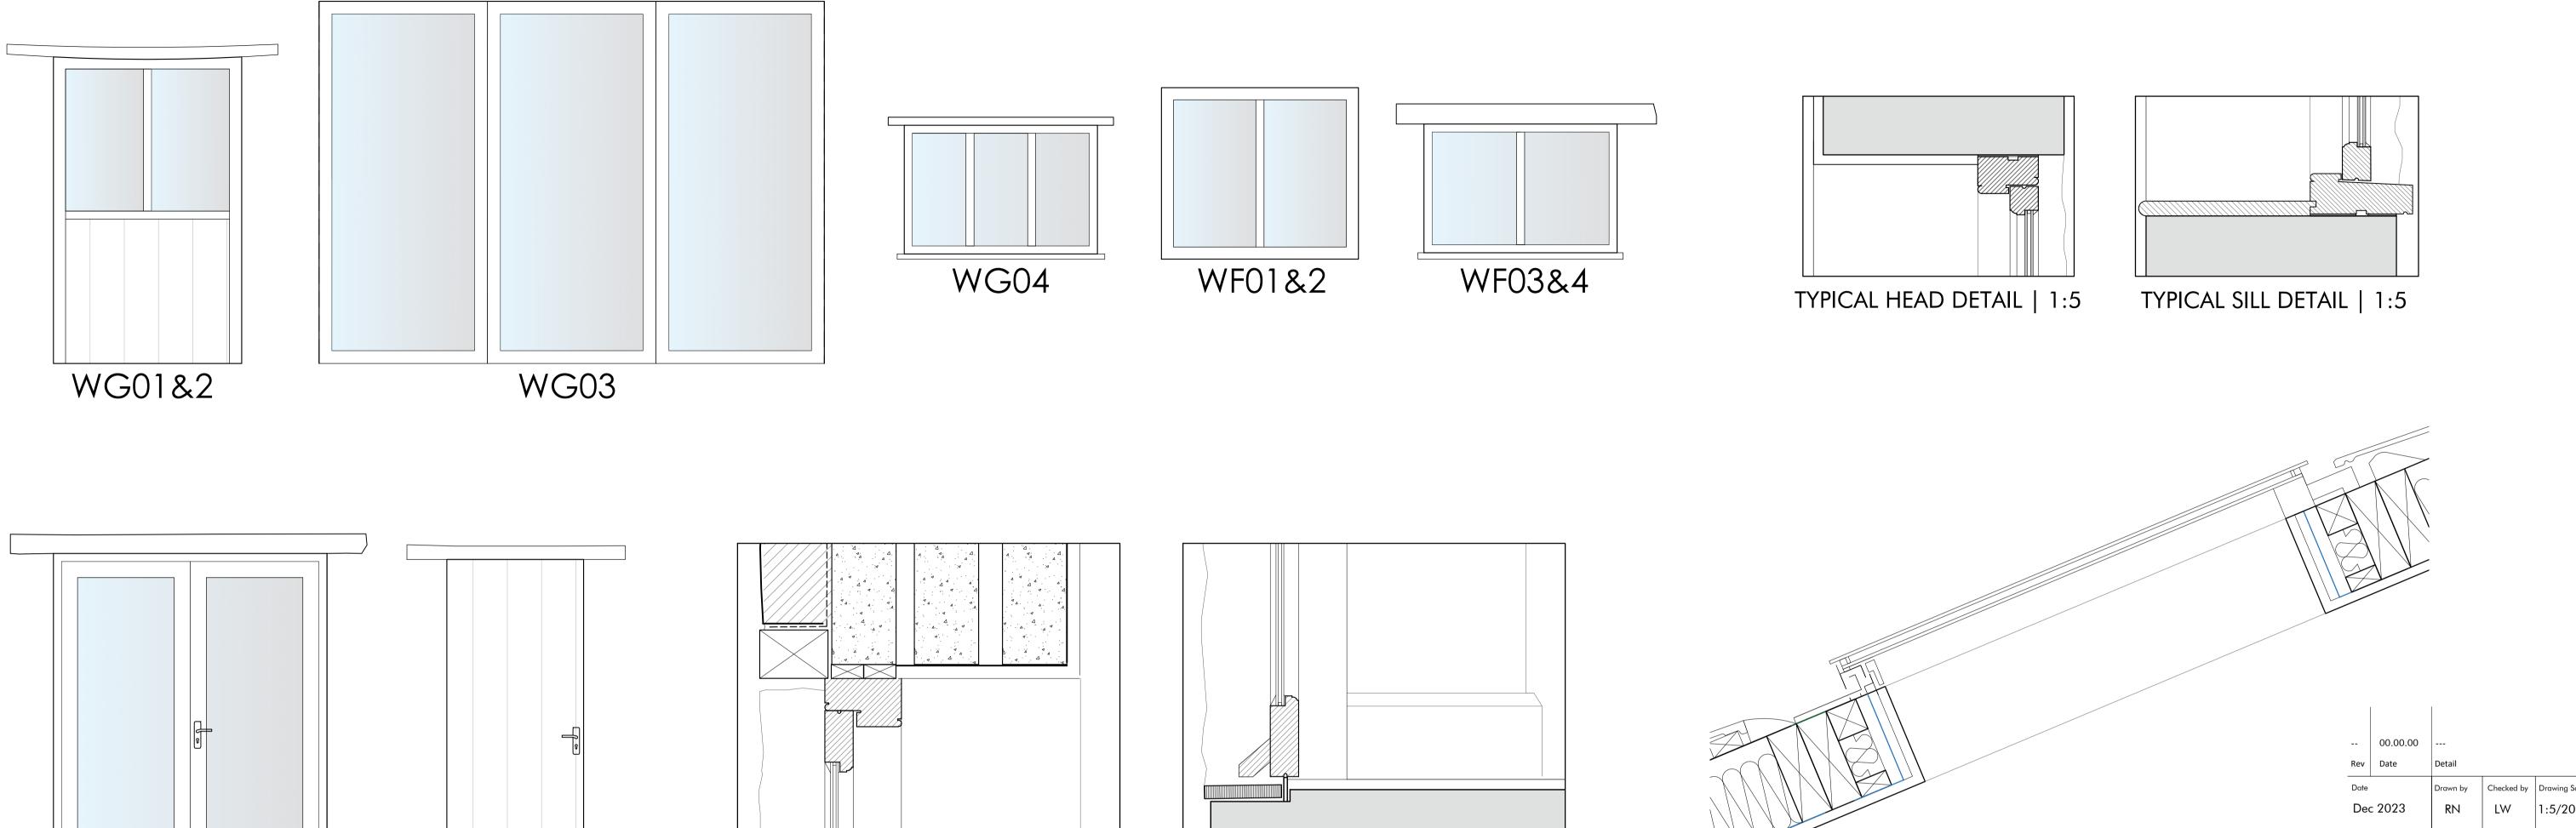

## Timber Windows & Doors:

All joinery to be supplied to site fully primed with aluminium oxide primer prior to installation. Make good all internal plaster and timber finishes affected.

Fabrication in hardwood to all new doors, window frames & cills. ALL timber to be FSC sourced.

Fit with Slimlite Plus 4-5-3 double glazed units installed as manufacturers recommendations.

IRONMONGERY Black traditional cast iron.

The glazing for all the timber joinery will be

- fitted with putty
- the interior seal of the double glazing (that will be visible around the edges between the panes) will be in a colour to match the paint of the windows
- the paint will have a satin/eggshell finish colour TBC. •

| TIMBER WINDOW & DOOR SCHEDULE |                      |                    |        |                  |                        |        |  |  |  |
|-------------------------------|----------------------|--------------------|--------|------------------|------------------------|--------|--|--|--|
| WINDOW/DOOR<br>NO.            | LOCATION             | STRUCTURAL OPENING | CILL   | OPENING          | IRONMONGERY            | COLOUR |  |  |  |
| WG01                          | Changing (GF)        | 1105w x 1905h      | Timber | Opening casement | Traditional black iron | ТВС    |  |  |  |
| WG02                          | Home Gym/Studio (GF) | 1170w x 1905h      | Timber | Opening casement | Traditional black iron | ТВС    |  |  |  |
| WG03                          | Home Gym/Studio (GF) | 3140w x 2250h      | Timber | Fixed            | Traditional black iron | TBC    |  |  |  |
| WG04                          | Kitchen (GF)         | 1200w x 800h       | Timber | Opening casement | Traditional black iron | TBC    |  |  |  |
| WF01                          | Bedroom (FF)         | 1225w x 1065h      | Timber | Fixed            | Traditional black iron | TBC    |  |  |  |
| WF02                          | Bathroom (FF)        | 1215 x 990h        | Timber | Fixed            | Traditional black iron | TBC    |  |  |  |
| WF03                          | Bedroom (FF)         | 1200w x 800h       | Timber | Opening casement | Traditional black iron | TBC    |  |  |  |
| WF04                          | Bedroom (FF)         | 1200w x 800h       | Timber | Opening casement | Traditional black iron | TBC    |  |  |  |
| DG04                          | Kitchen (GF)         | 1700w x 2000h      | Stone  | Opening casement | Traditional black iron | ТВС    |  |  |  |
| DG05                          | Shower (GF)          | 850w x 2000h       | Stone  | Opening casement | Traditional black iron | TBC    |  |  |  |

All dimensions to be checked on site by contractor and not scaled from this drawing. ArchiWest Ltd accept no liability for any expense, loss or damage of whatsoever nature and however arising; from any variation made to this drawing; or in the execution of the work to which it relates.