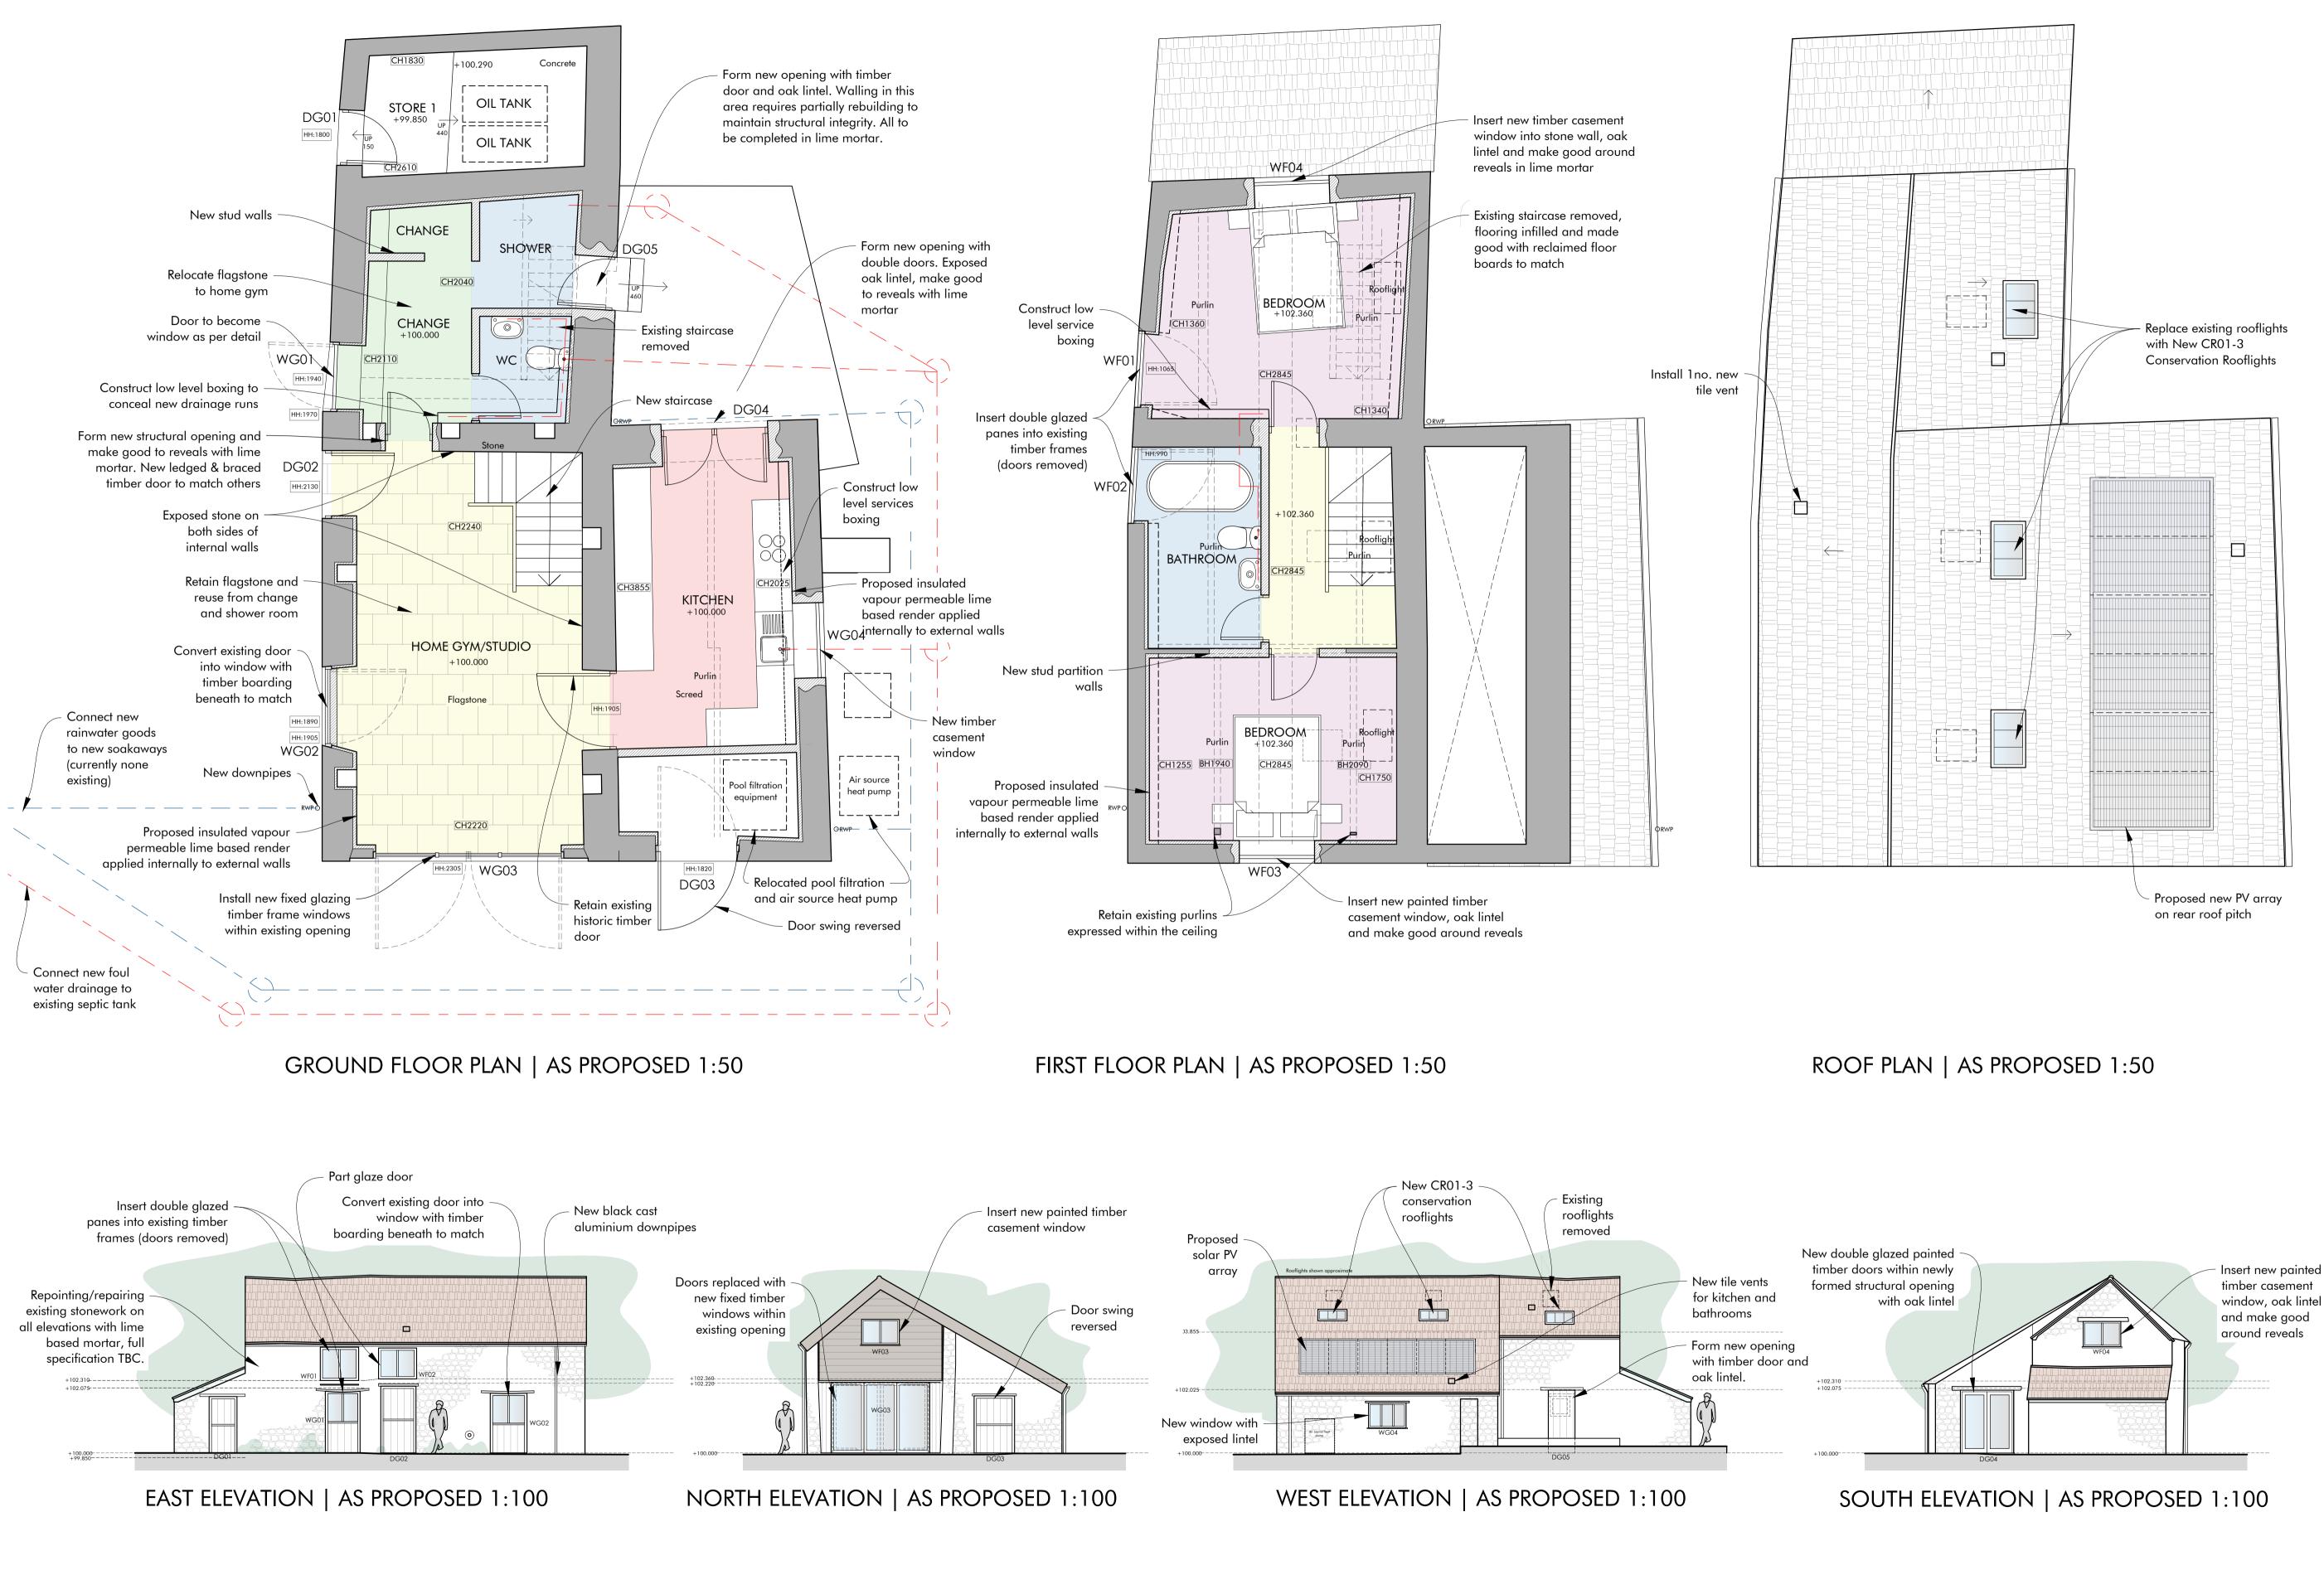

## GOOD WITH LOCAL STONE TO MATCH WINDOWS: DOUBLE **GLAZING IN PAINTED** TIMBER FRAMES DOORS: PAINTED TIMBER RAINWATER GOODS: • **BLACK CAST ALUMINIUM**

PROPOSED MATERIALS

WALLS: ANY MAKING

•

|          |   | 00.00.00 |          |            |                    |
|----------|---|----------|----------|------------|--------------------|
| Re       | v | Date     | Detail   |            |                    |
| Date     |   |          | Drawn by | Checked by | Drawing Scale      |
| Nov 2023 |   | v 2023   | RN       | LW         | 1:50/1:100<br>@ A1 |