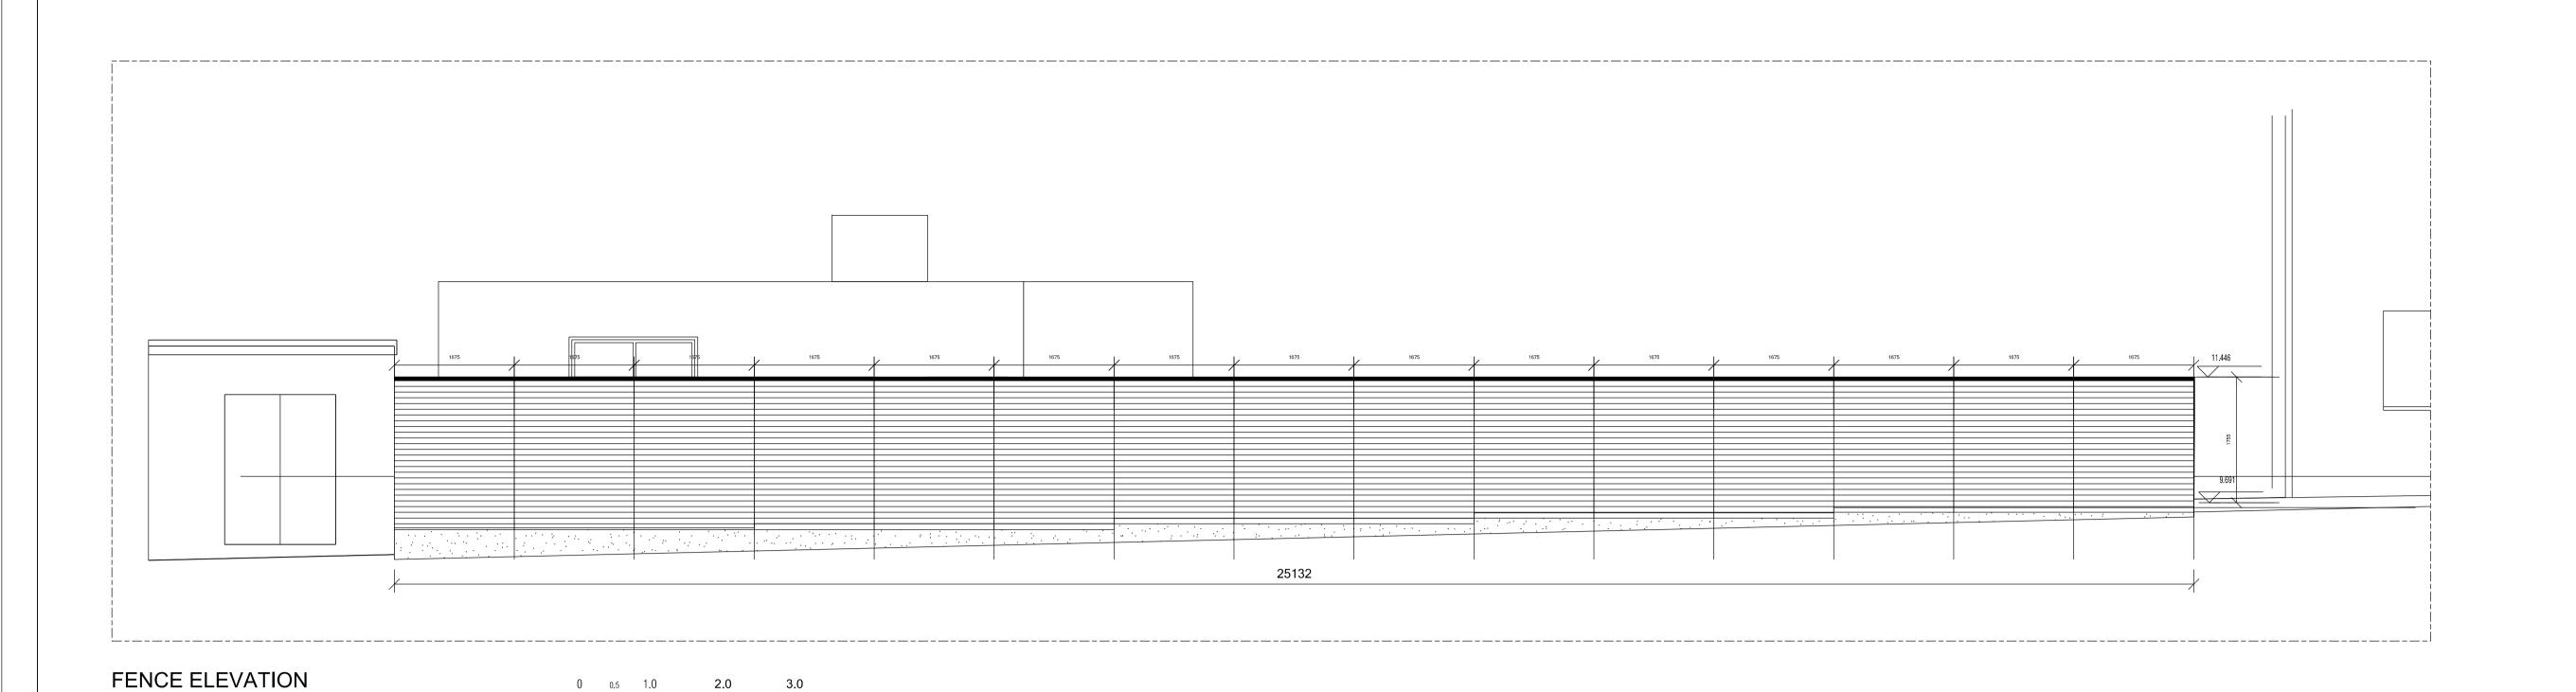

Secondary Treated
Timber Support

Timber Batten

Timber Feather Edge Board
Black vanished

Treated Timber Post
Set in Concrete Footing

Continues Concrete
Footing

FENCE SECTION

1:10@A1

0 0.1 0.2 0.4 0.6

2023/12/22 FOR COSTING

REV DATE

When this drawing is issued in uncontrolled CAD format it will be accompanied by a PDF version and is issued to enable the recipient to prepare their own documents / models / drawings for which they are solely responsible.

The recipient should report all drawing errors, omissions and discrepancies to the architect. All dimensions should be checked on site by the contractor and such

dimensions shall be the contractor's responsibility.

Panorama Design and Property Limited accepts no responsibility or liability for:
- any use of this drawing by partie