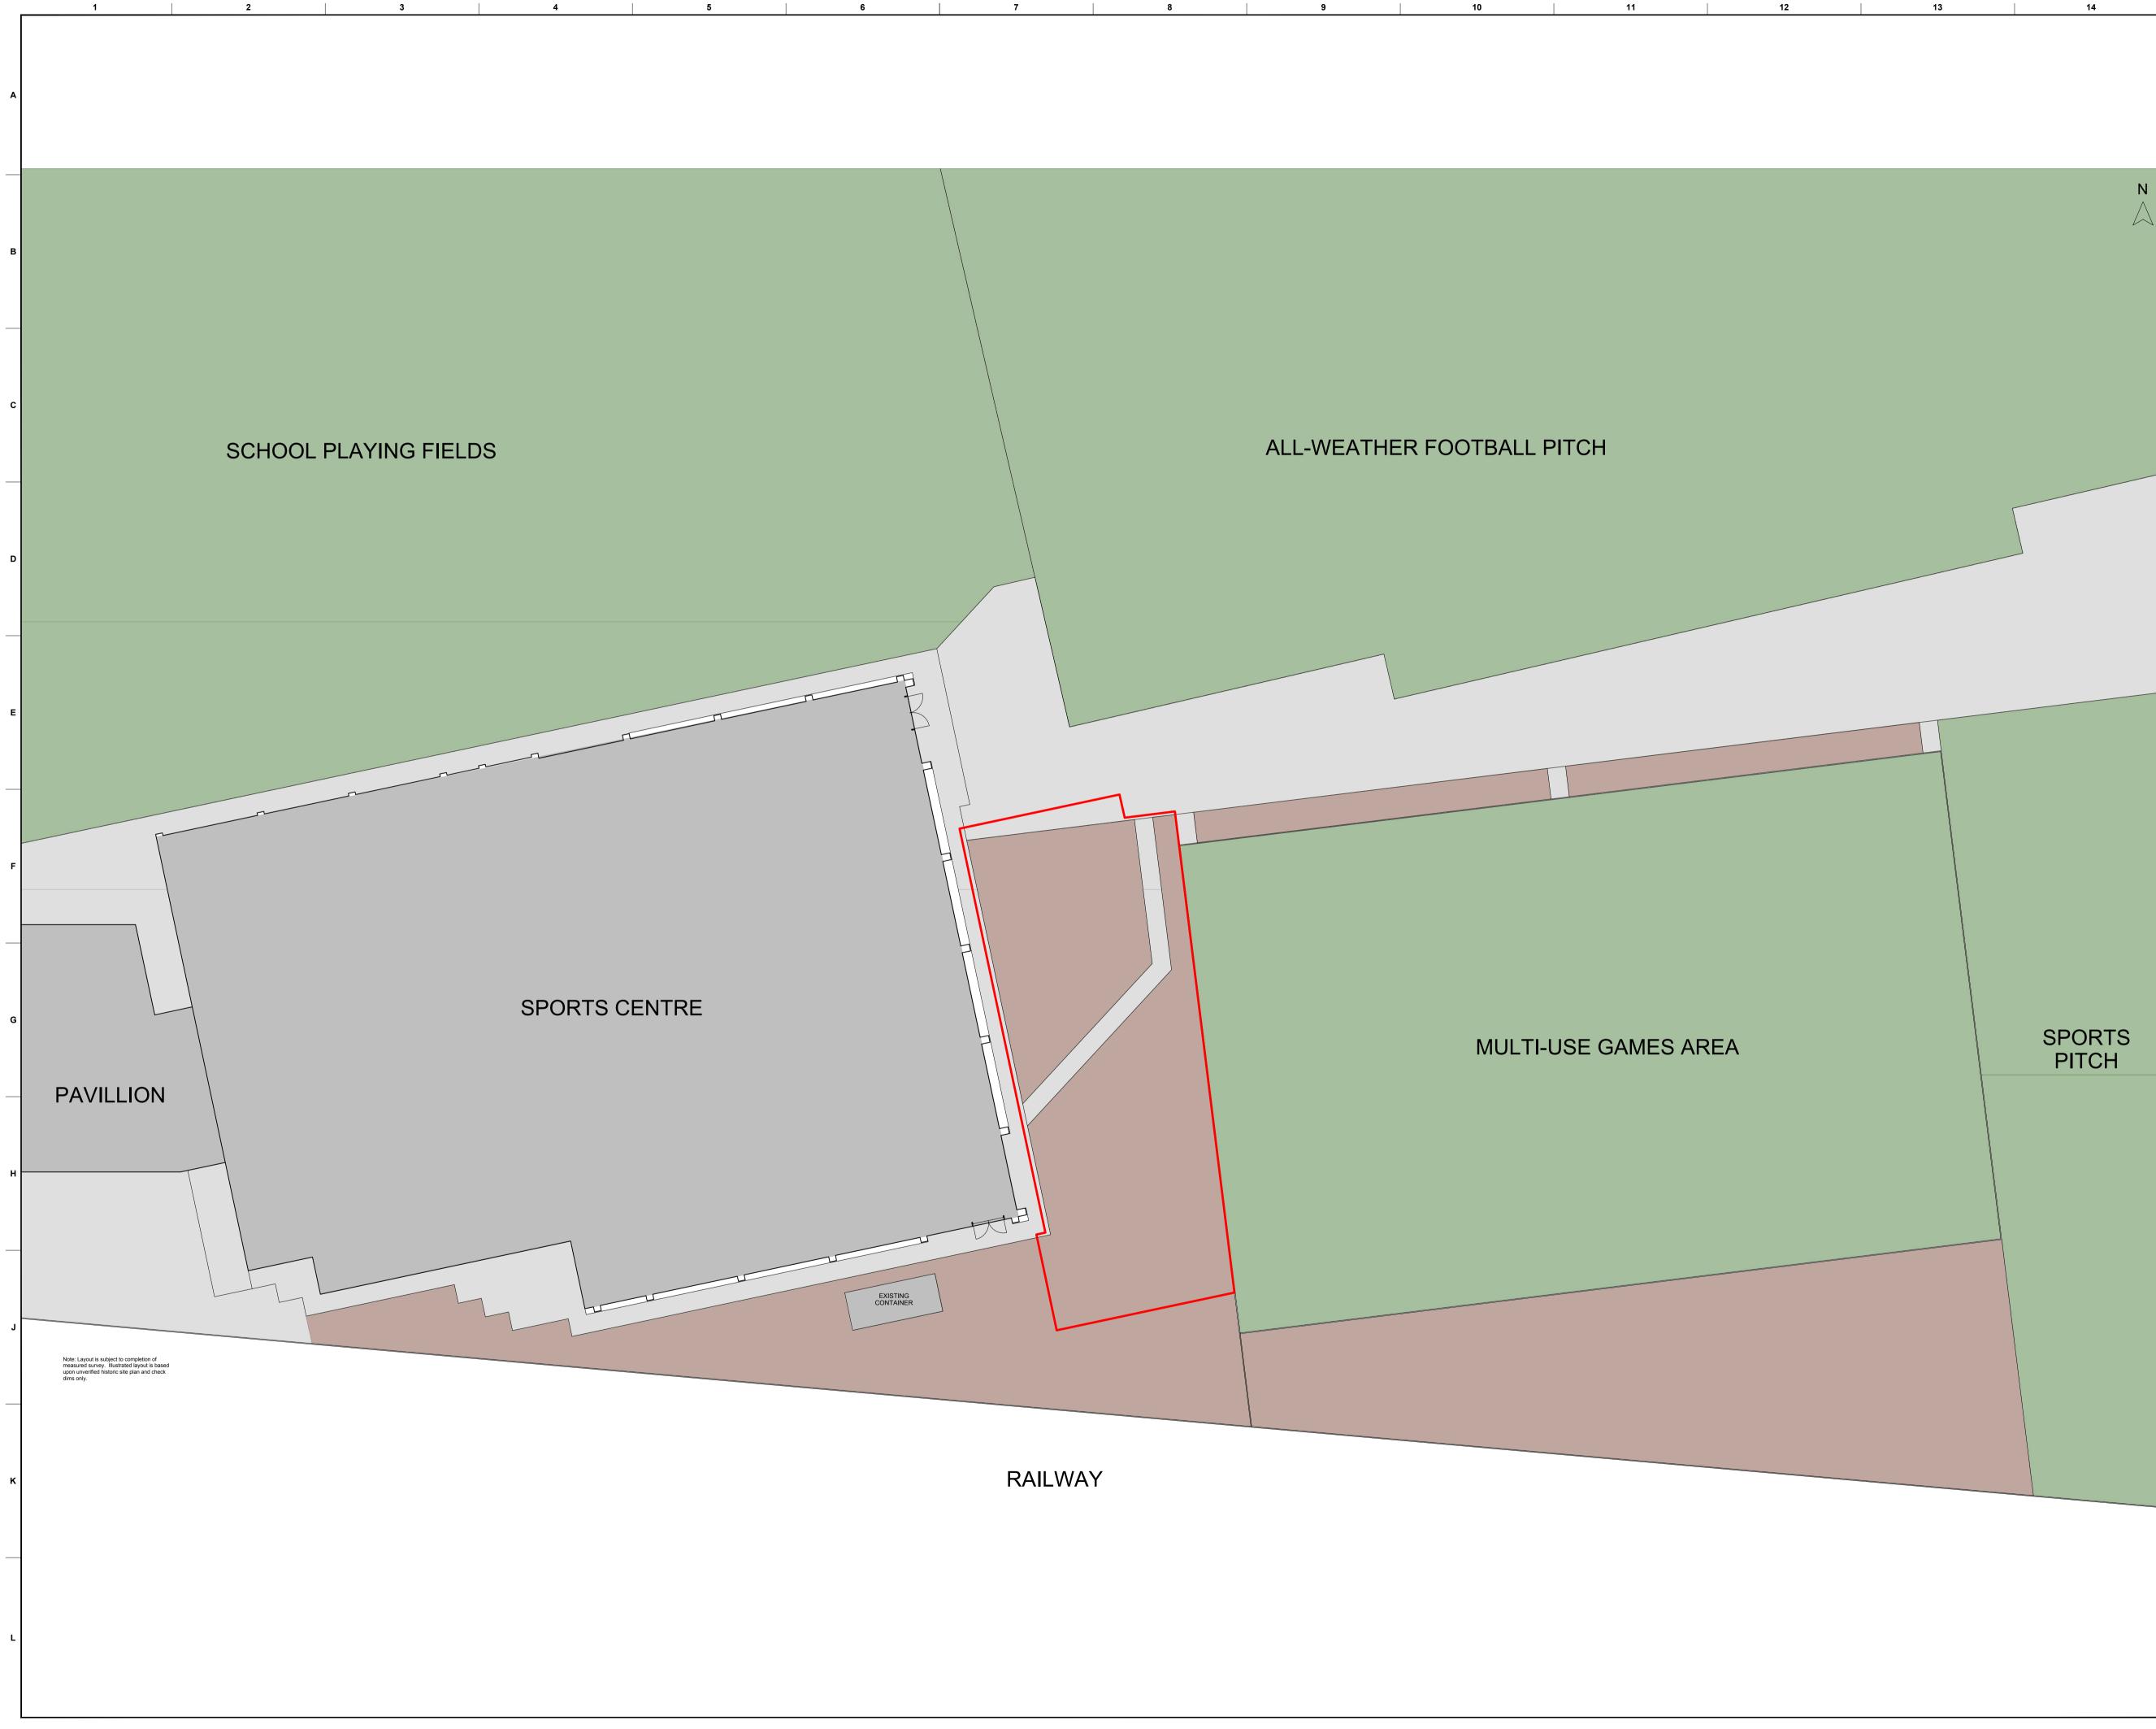

| 0<br>2n<br>1:200 | n<br>1<br>4m | 10m         |              | 20m    |
|------------------|--------------|-------------|--------------|--------|
|                  |              |             |              |        |
|                  | EXTER        |             | Y: HARDSTAN  | DING   |
|                  | EXTER        |             | Y: SPORTS PI | TCHES  |
|                  | EXTER        |             | Y: OTHER (NC | N-PLAY |
|                  | EXISTI       | NG BUILDING | S            |        |

Project Pavilion Proposal Colfe's School, Horn Park Ln, London, SE12 8AW

Existing Block Plan

| Drawn<br>A₩ | Date<br>JAN 2024 | Scale @ A1<br>I:200 | Alt. Ref. |     |
|-------------|------------------|---------------------|-----------|-----|
| tp benne    | tt Project No.   | Drawing Nur         | nber      | Rev |
| A12         | 352              | F 1010              | 0         | 11  |
|             |                  |                     |           | C   |