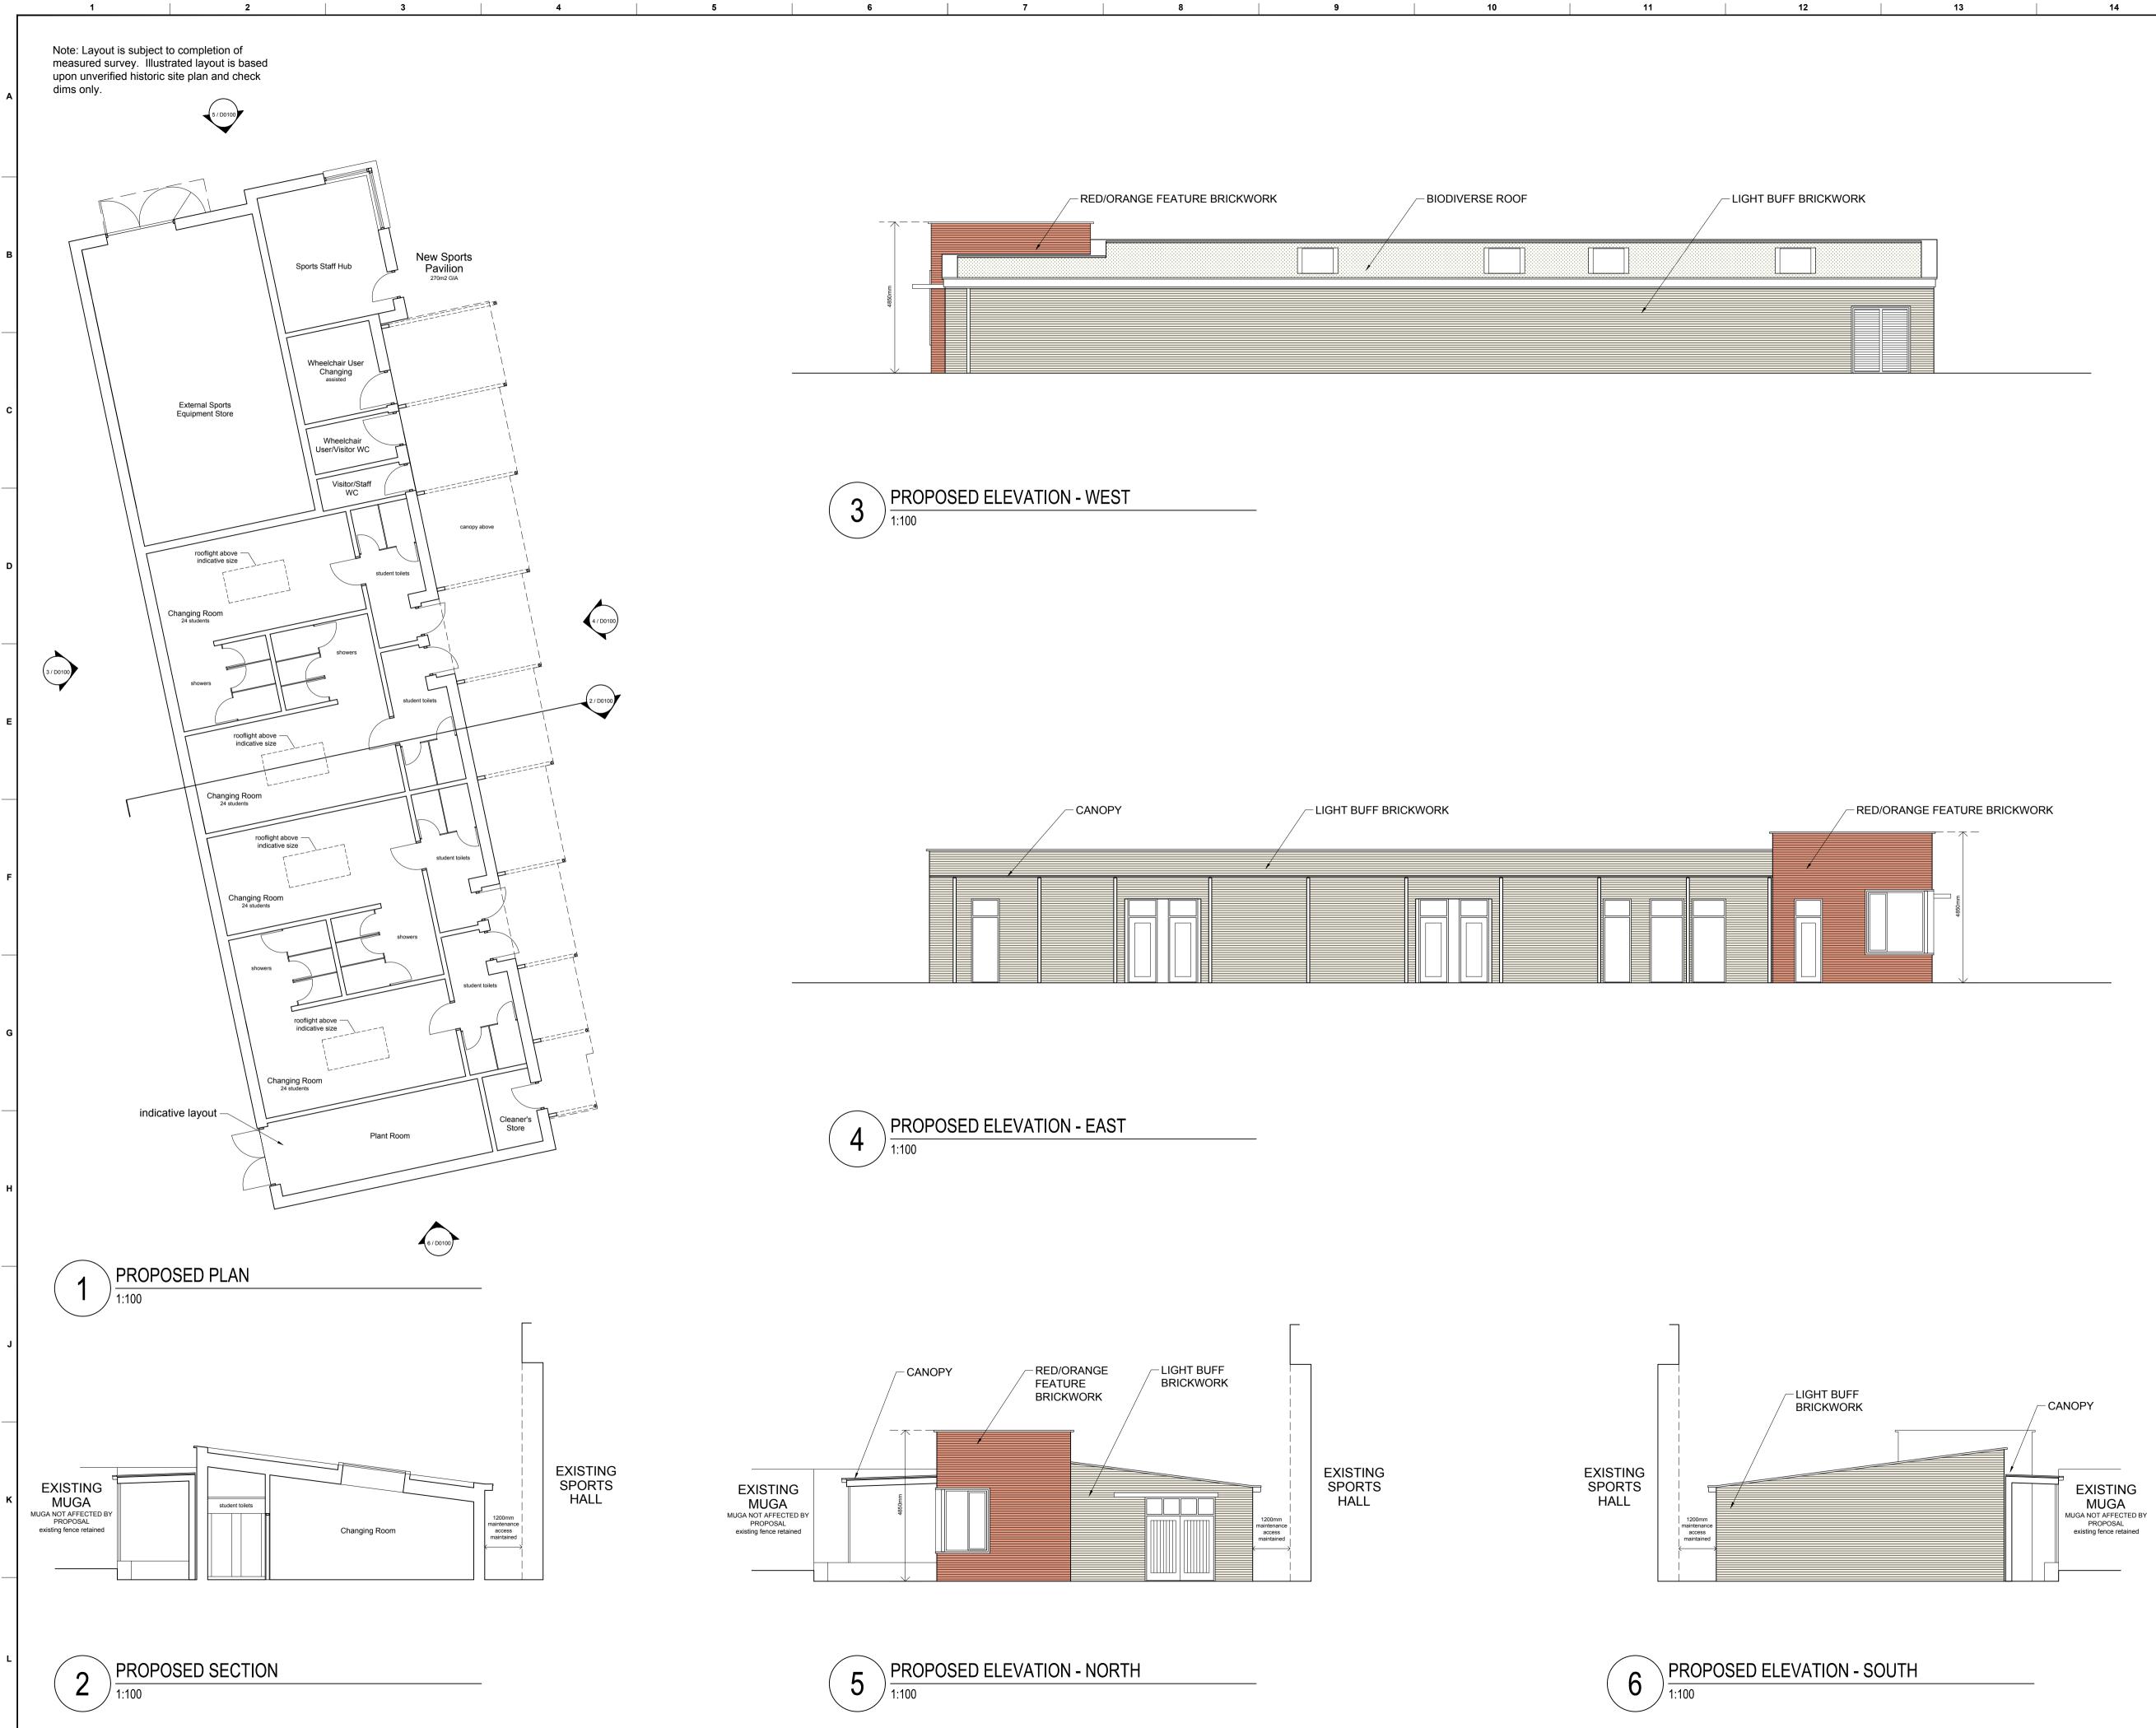

| - RED/ORANGE FEATURE BRICKWORK | - BIODIVERSE F | ROOF | – LIGHT BUFF | BRICKWORK |
|--------------------------------|----------------|------|--------------|-----------|
|                                |                |      |              |           |
|                                |                |      |              |           |
|                                |                |      |              |           |