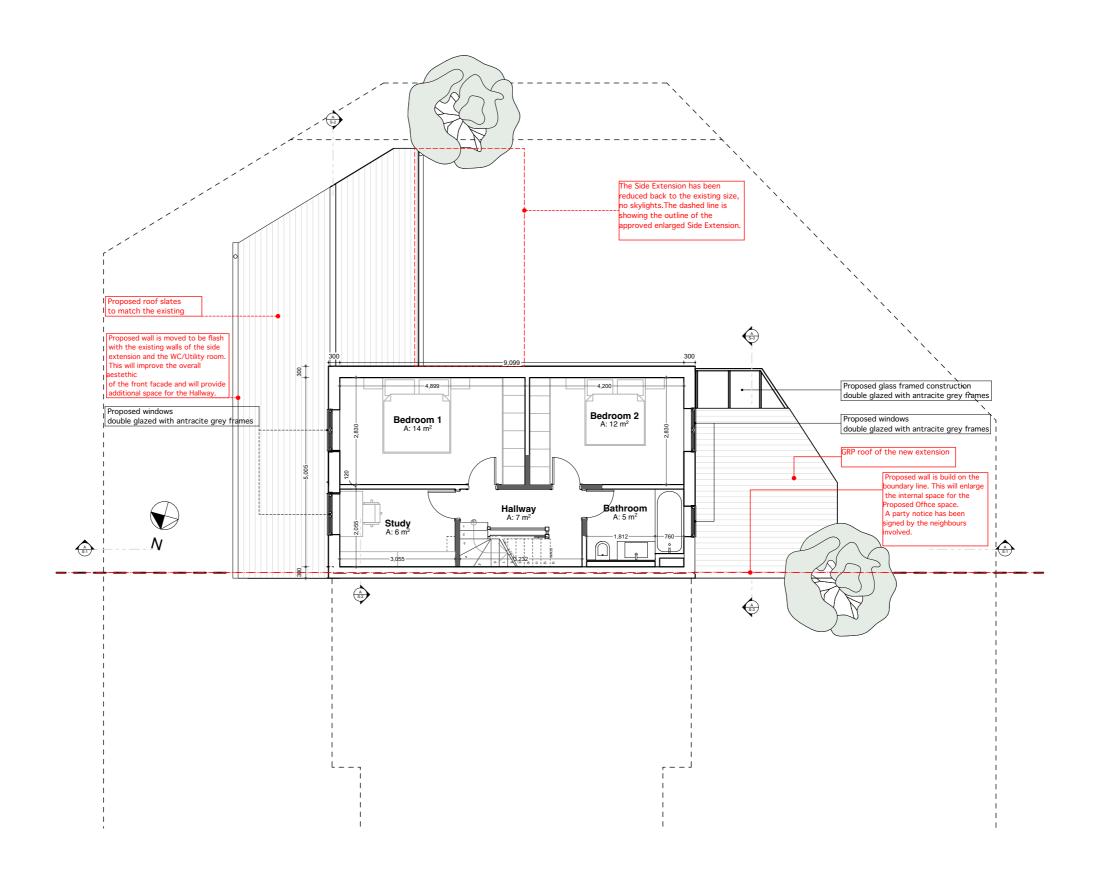

| 0  | Project: 27 LEYDON CLOSE London, SE16 5PF | PLANNING                 |                             | Revision |
|----|-------------------------------------------|--------------------------|-----------------------------|----------|
| uk | PROPOSED FIRST FLOOR                      | Drawing Scale / A3 1:100 | Designed by monocromo.co.uk |          |

Drawing No. A-102-PP-1F-NMC