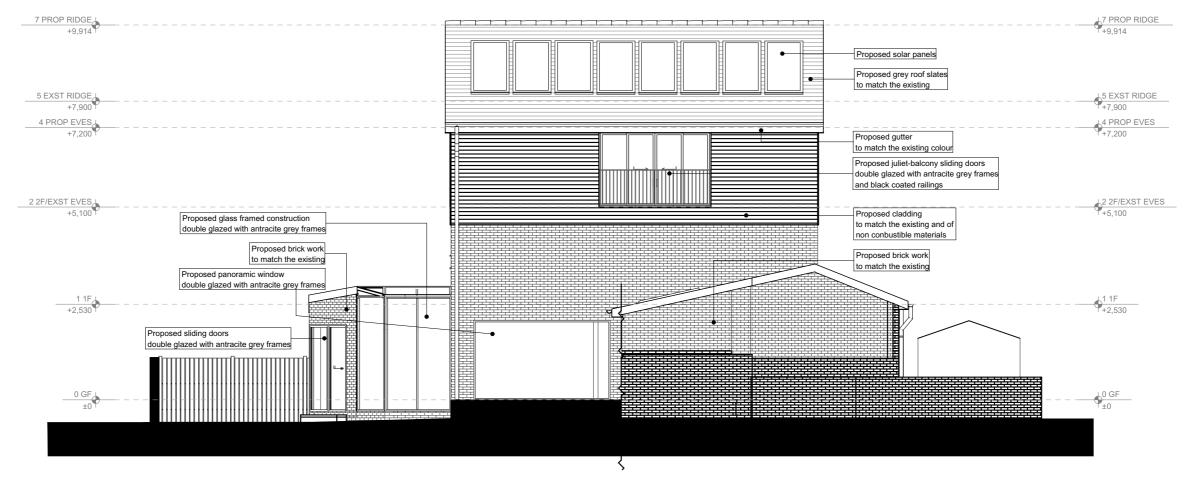

PROPOSED SIDE ELEVATION-SOUTH-(NO FENCE)

## Note to builder:

All dimensions to be checked on site prior to construction. GDL Property Ltd. to be informed if any descrepancies. Not to scale! The drawing to be read in conjunction with all the relevant specialist drawings. All work to be supervised of assigned Building Cotrol Specialist. GDL Property Ltd. owns the copyright of the design and the drawing, which must not be reproduced in any form without the written permission of GDL Property Ltd.



| Rev. Date<br>A | Description |                           |
|----------------|-------------|---------------------------|
| В              |             |                           |
| С              |             | monocromo                 |
| D              |             | monocromo