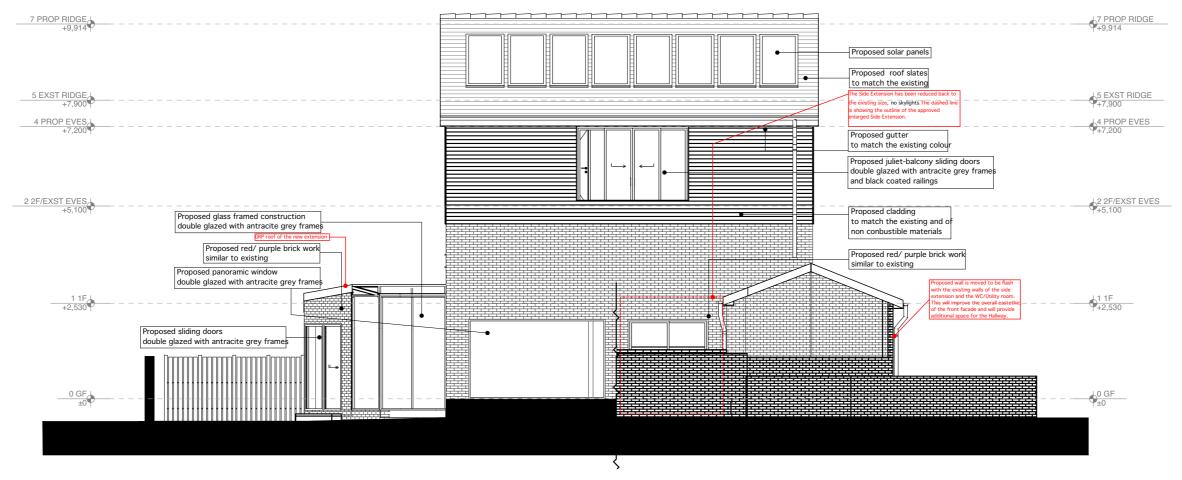

PROPOSED SIDE ELEVATION-SOUTH-(NO FENCE)

## Note to builder:

All dimensions to be checked on site prior to construction. **monocromo** to be informed, if any discrepancies. Not to scale! The drawing to be read in conjunction with all the relevant specialist drawings. All work to be supervised of assigned Building Control Specialist. **monocromo** owns the copyright of the design and the drawing, which must not be reproduced in any form without the written permission of **monocromo**.

| ) | Project: 27 LEYDON CLOSE London, SE16 5PF | PLANNING                           |                  | Revision    |
|---|-------------------------------------------|------------------------------------|------------------|-------------|
| k | PROPOSED SIDE ELEVATION - SOUTH           | Drawing Scale / A3 1:100           | Designed by mono | cromo.co.uk |
|   | (NO FENCE)                                | Drawing No. A-105.2.2-PE-SD-S -NMC |                  |             |