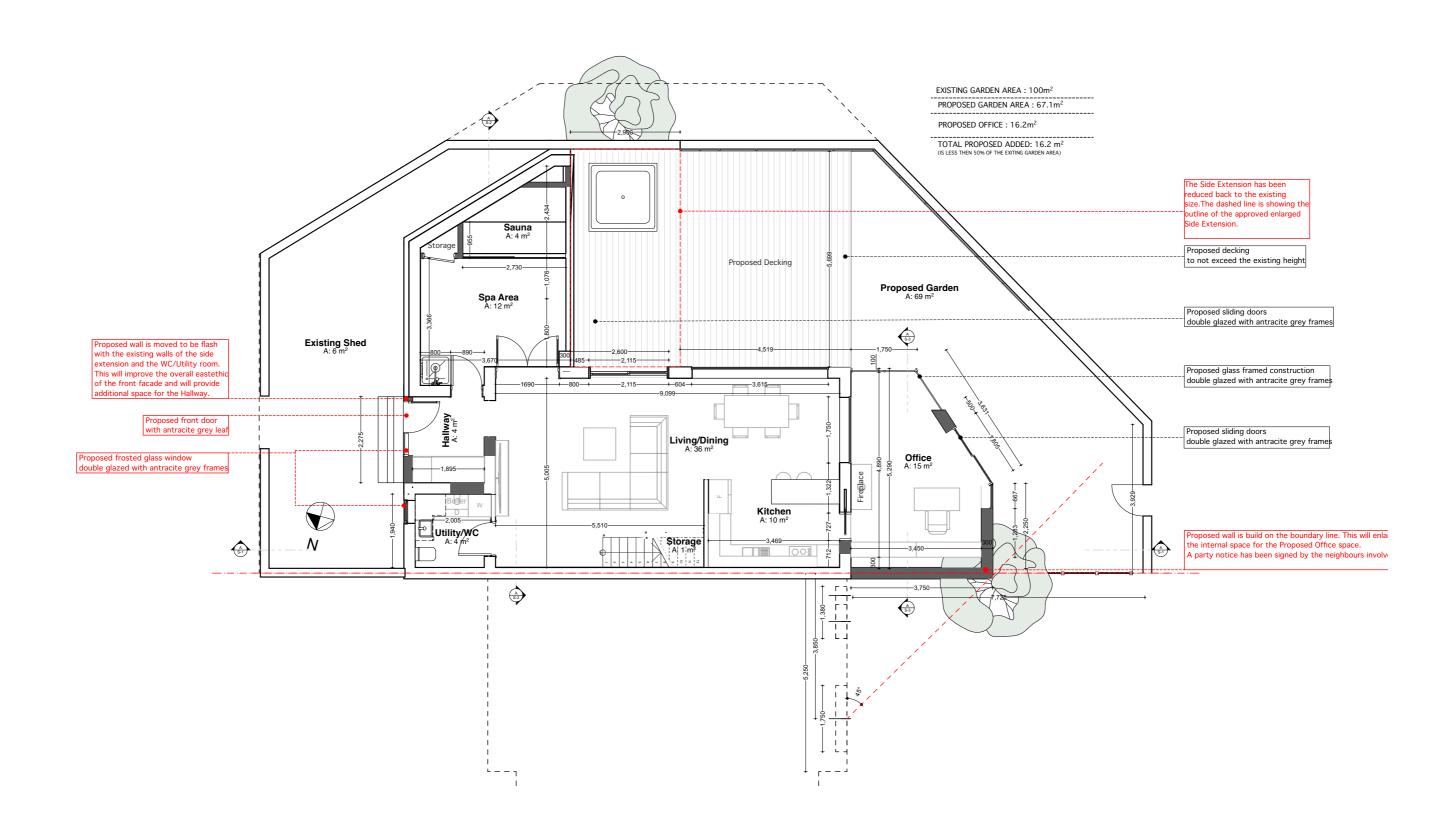

| mo        | Project: 27 LEYDON CLOSE London, SE16 5PF | PLANNING                    |                             | Revision |
|-----------|-------------------------------------------|-----------------------------|-----------------------------|----------|
| london uk | PROPOSED GROUND FLOOR                     | Drawing Scale / A3 1:100    | Designed by monocromo.co.uk |          |
|           |                                           | Drawing No. A-101-PP-GF-NMC |                             |          |