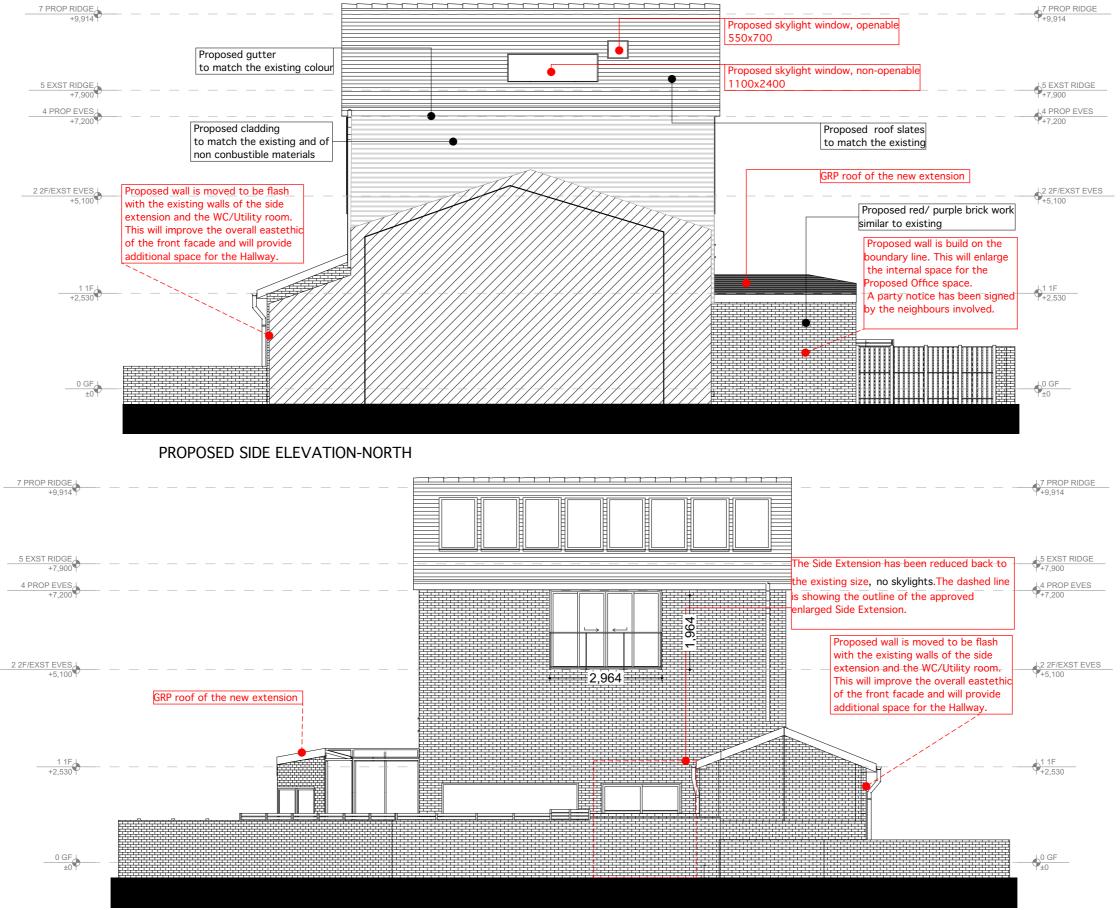

PROPOSED SIDE ELEVATION-SOUTH

## Note to builder:

All dimensions to be checked on site prior to construction. monocromo to be informed, if any discrepancies. Not to scale! The drawing to be read in conjunction with all the relevant specialist drawings. All work to be supervised of assigned Building Control Specialist. monocromo owns the copyright of the design and the drawing, which must not be reproduced in any form without the written permission of monocromo.



| Rev. Date<br>A<br>B<br>C<br>D | Description | m |
|-------------------------------|-------------|---|
| Issue Date                    | 15/01/2024  |   |



| Project:         |      |
|------------------|------|
| 27 LEYDON CLOSE  |      |
| London, SE16 5PF |      |
|                  | Draw |

**PLANNING** 

Revision

De