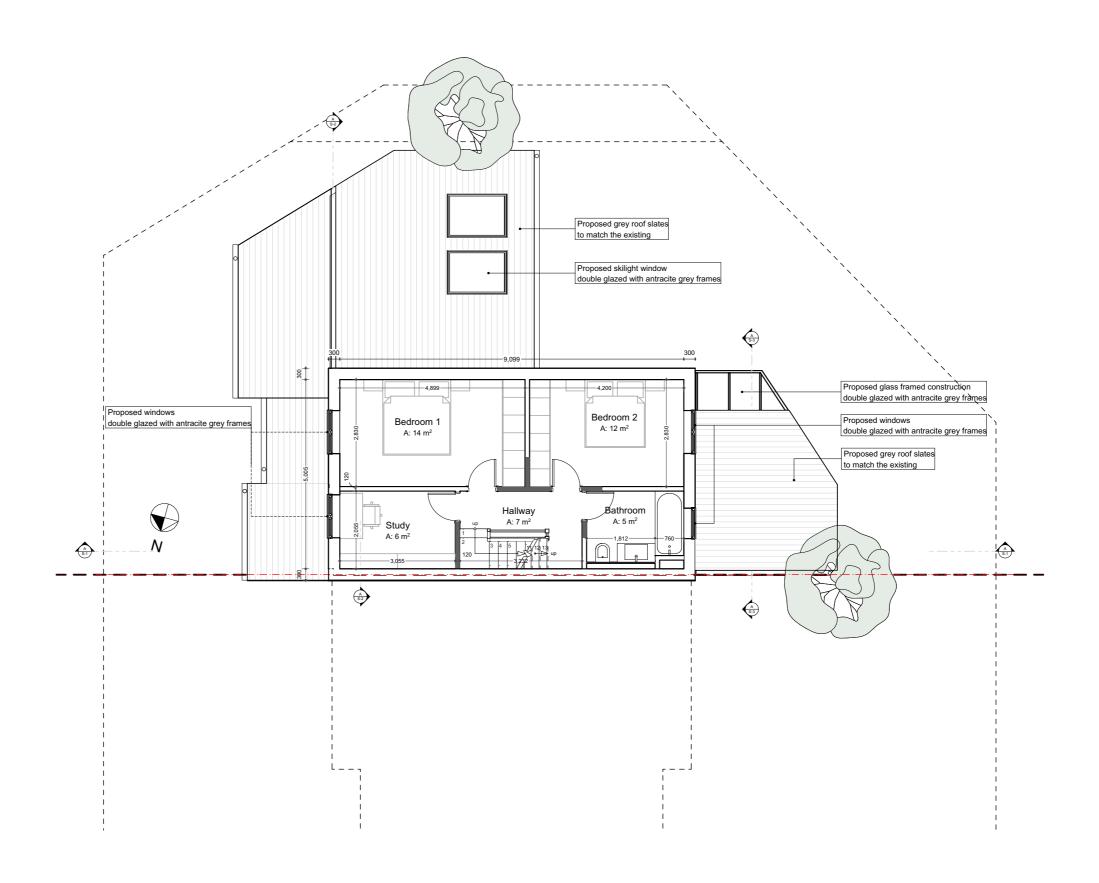

| Project: 27 LEYDON CLOSE London, SE16 5PF | PLANNING                 |                  | Revision    |
|-------------------------------------------|--------------------------|------------------|-------------|
| PROPOSED FIRST FLOOR                      | Drawing Scale / A3 1:100 | Designed by mono | cromo.co.uk |

Drawing No. A-102-PP-1F