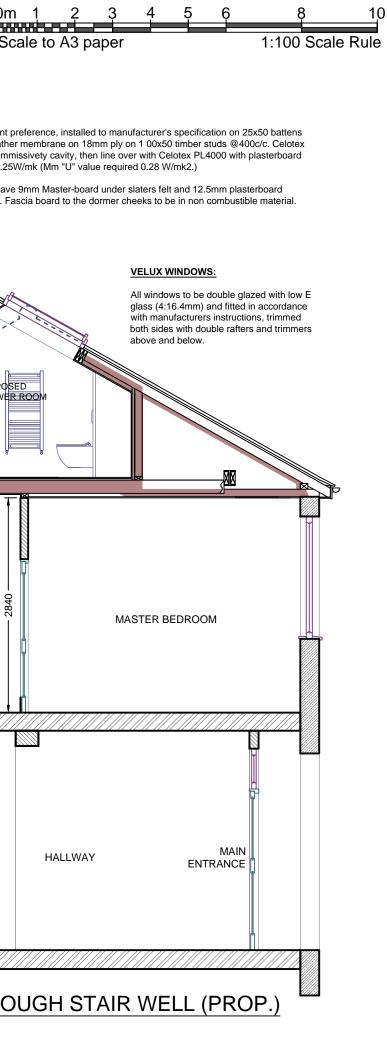

## General Notes

All works to comply with relevant Codes of Practice and British Standards.

The contractor should not scale from these drawings.

Any dimensions listed in to the drawings may differ on site and are not exact.

The sizes of the windows may need to be altered slightly to fit into to proposed and existing structure.

| No. | Revision/Issue | Date |
|-----|----------------|------|
|     |                |      |

Firm Name and Address CLASSIC LOFTS LONDON 221 Lordship Lane East Dulwich London SE22 8JF

Date 09/12/2023

Scale 1:50 / 1:100 Sheet

Title SECTION THROUGH PROPOSED DORMER EXTENSION & STAIR WELL