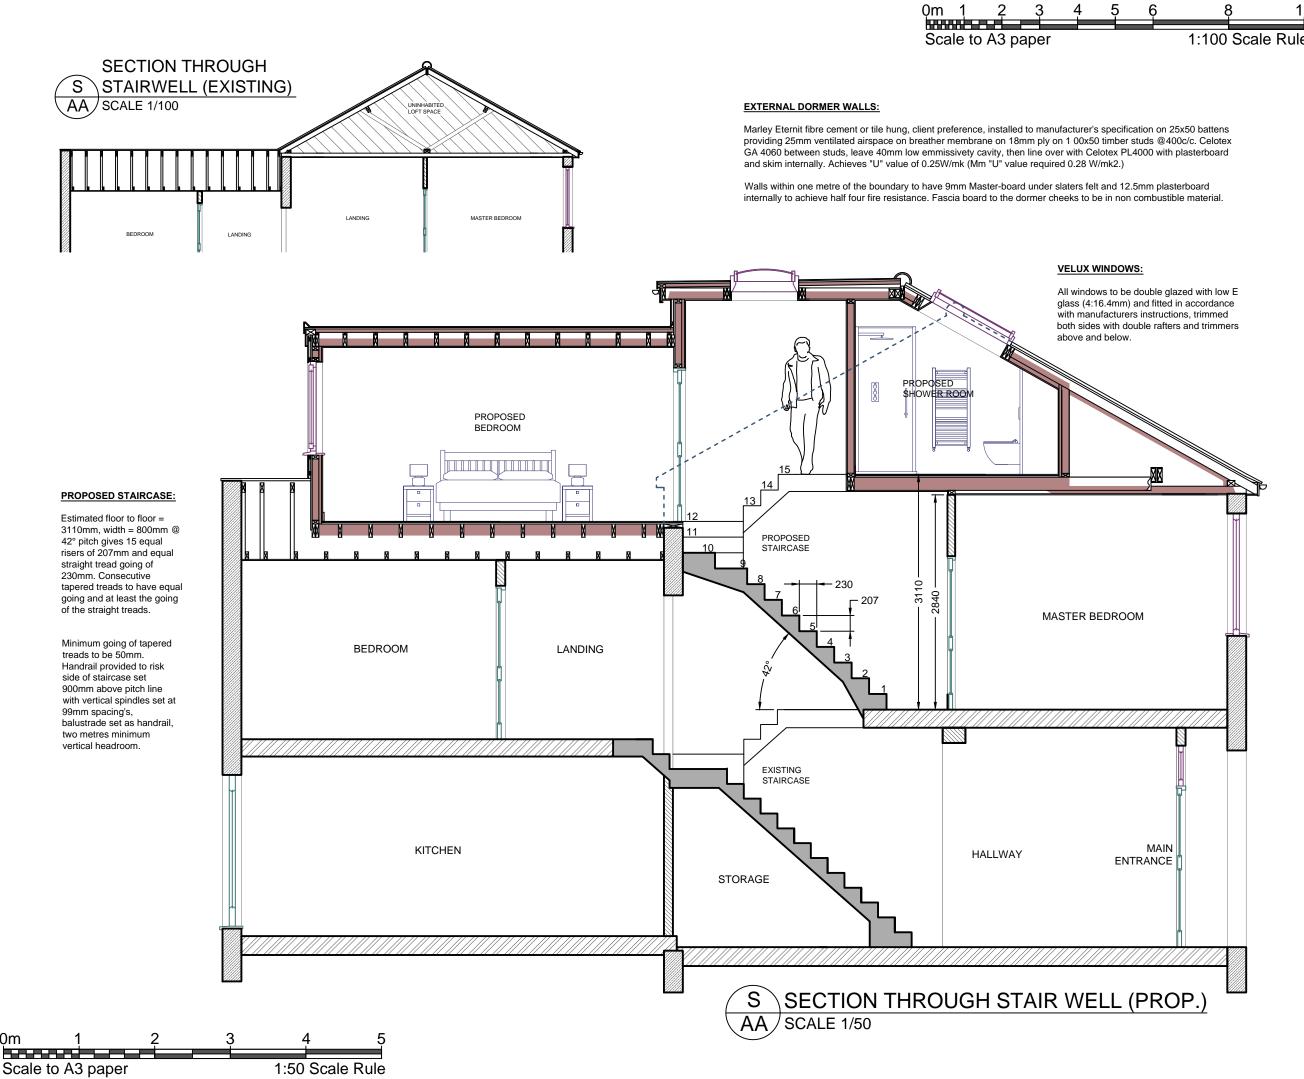

## General Notes

All works to comply with relevant Codes of Practice and British Standards.

The contractor should not scale from these drawings.

Any dimensions listed in to the drawings may differ on site and are not exact.

The sizes of the windows may need to be altered slightly to fit into to proposed and existing structure.

| No. | Revision/Issue | Date |
|-----|----------------|------|
|     |                |      |

Firm Name and Address CLASSIC LOFTS LONDON 221 Lordship Lane East Dulwich London SE22 8JF

Date 09/12/2023

Scale 1:50 / 1:100 Sheet

Title SECTION THROUGH PROPOSED DORMER EXTENSION & STAIR WELL