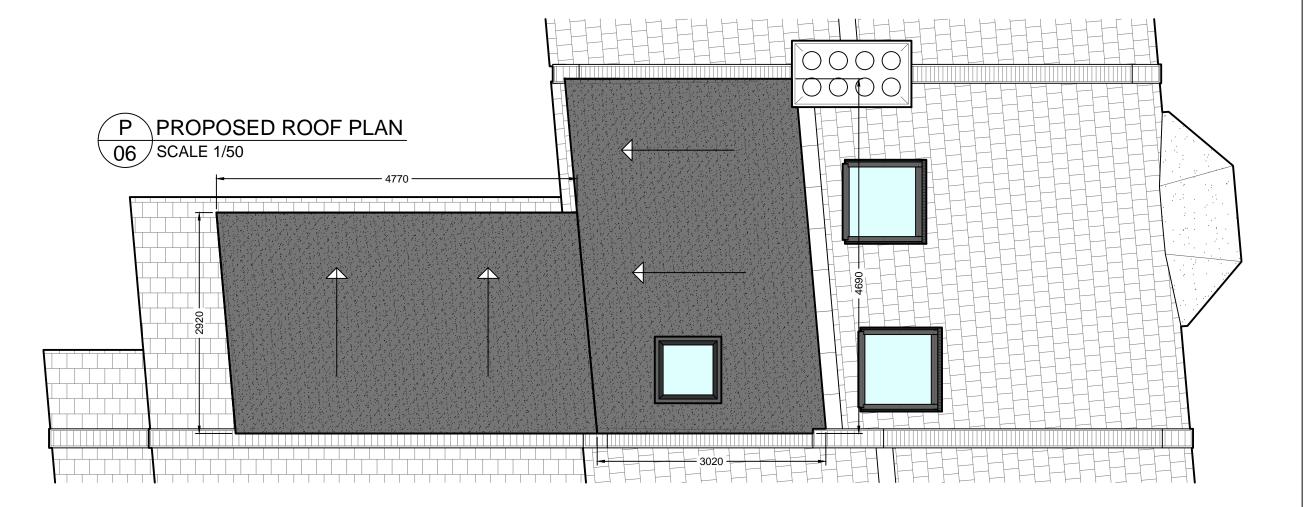

Email info@classicloftslondon.co.uk

CLient Name and Address MAX NORTH 59 VESTRY ROAD LONDON SE5 8PZ

Scale

1:50 / 1:100

| Project RAISED RIDGE LINE L - SHAPED DORMER LOFT EXTENSION WITH 2NO ROOF WINDOWS TO THE FRONT ROOF SLOPE | Sheet 1 (                       |
|----------------------------------------------------------------------------------------------------------|---------------------------------|
| Date 09/12/2023                                                                                          | Title<br>EXISTING &<br>PROPOSED |
| CI-                                                                                                      | ROOF PLANS                      |