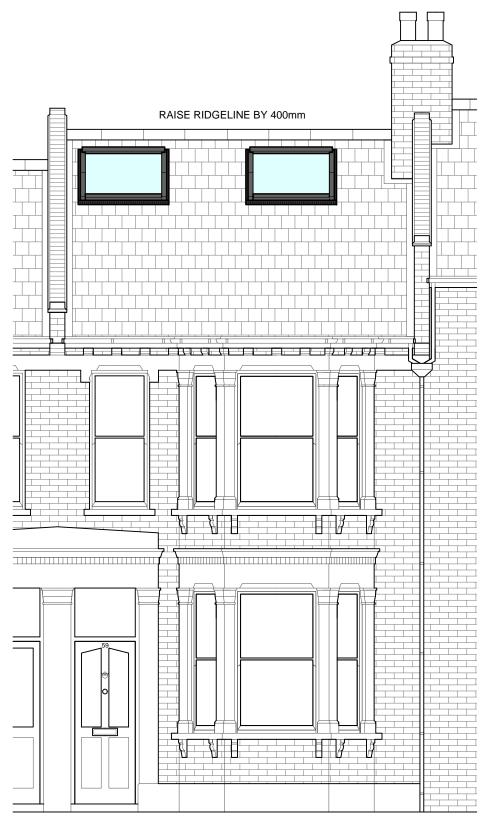

Contact information Phone / Fax Phone: 0800 085 8390 Fax: 020 8693 6800

Email info@classicloftslondon.co.uk

CLient Name and Address MAX NORTH 59 VESTRY ROAD LONDON SE5 8PZ

| Project                |
|------------------------|
| RAISED RIDGE LINE      |
| L - SHAPED DORMER LOFT |
| EXTENSION WITH 2NO     |
| ROOF WINDOWS TO THE    |
| FRONT ROOF SLOPE       |

Date

09/12/2023

Scale 1:50

5

1:50 Scale Rule

Sheet

Title PROPOSED FRONT & REAR ELEVATIONS