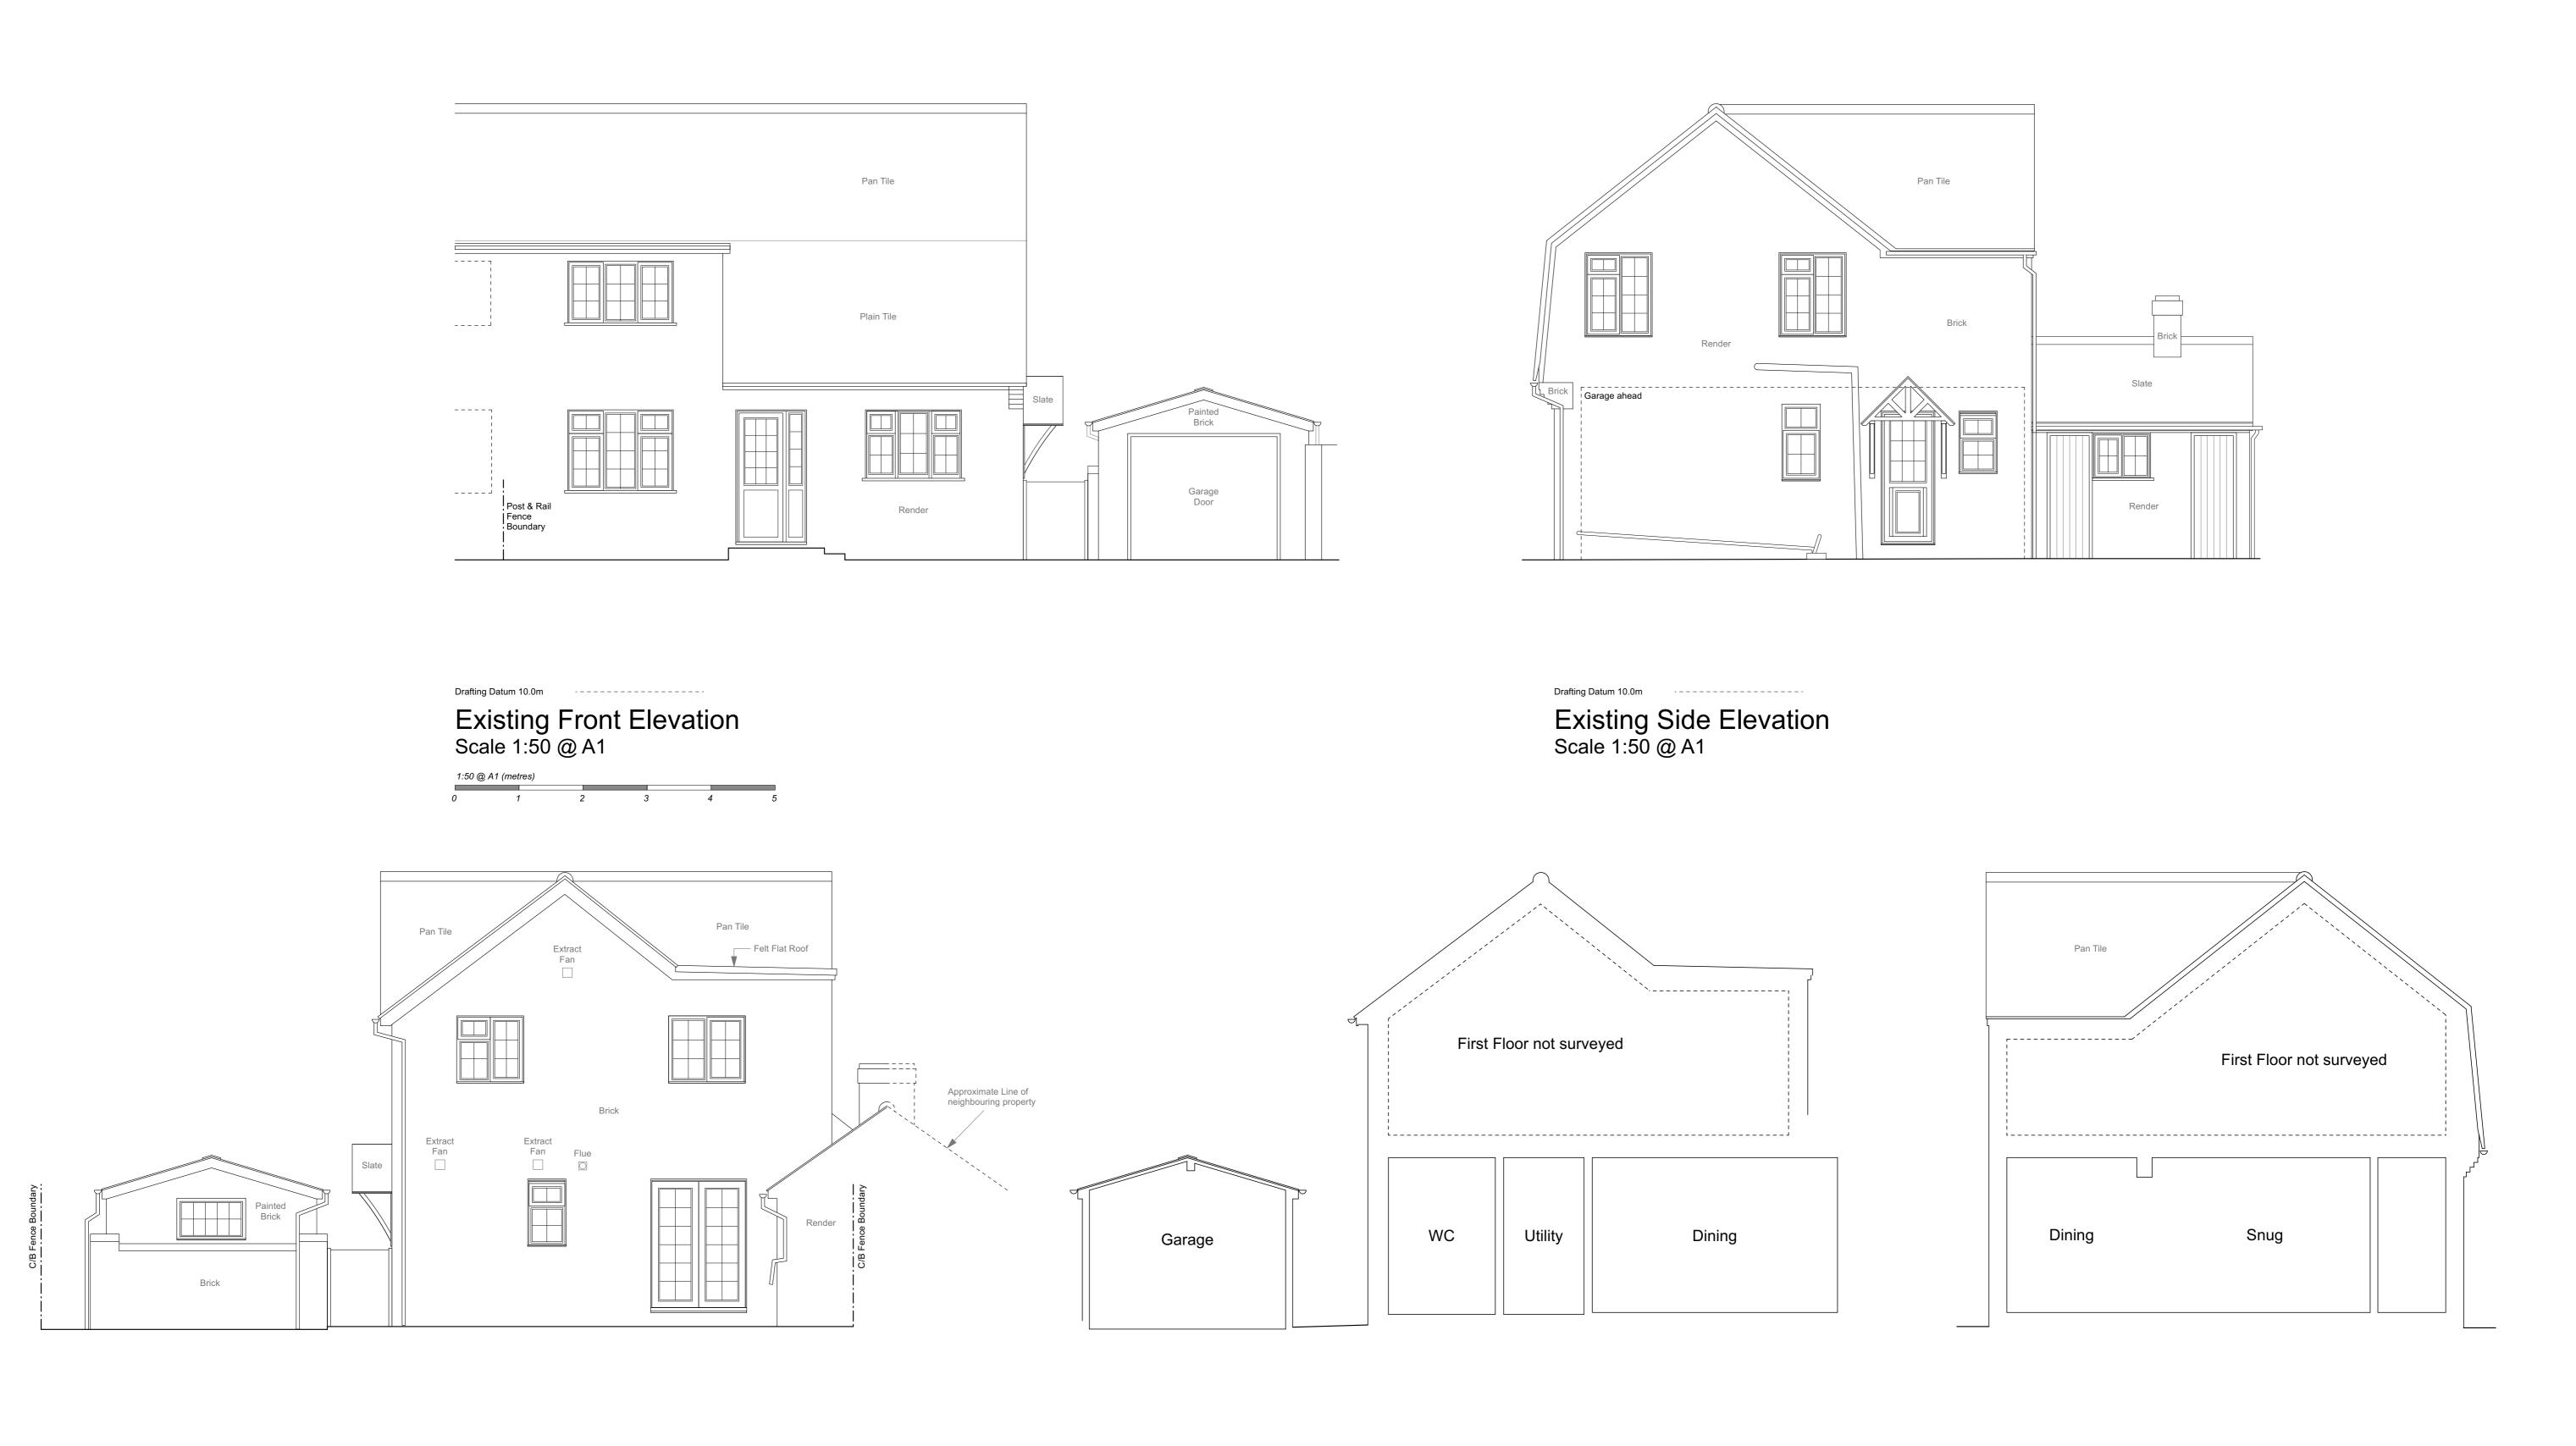

## Existing Rear Elevation Scale 1:50 @ A1

Drafting Datum 10.0m

| Contractor is responsible for all setting out and must | Revisions | Revisions |
|--------------------------------------------------------|-----------|-----------|
| check dimensions on site                               |           |           |
| before work is put in hand.                            |           |           |
| Written dimensions only to                             |           |           |
| be taken, this drawing                                 |           |           |
| must not be scaled.                                    |           |           |
| JAP Architects to be                                   |           |           |
| immediately notified of suspected omissions or         |           |           |
| discrepancies. C                                       |           |           |