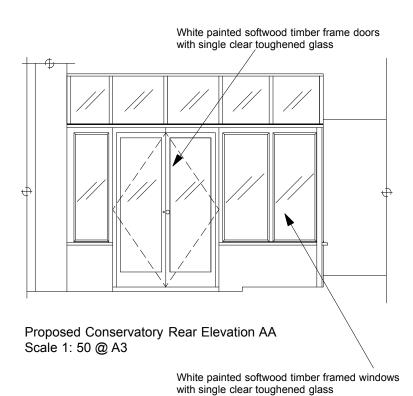

Proposed Conservatory Plan

Scale 1: 50 @ A3

Proposed Coonservatory Rear Elevation BB Scale 1: 50 @ A3

COPYRIGHT

All site dimensions and levels to be verified by contractors and subcontractors on site prior to