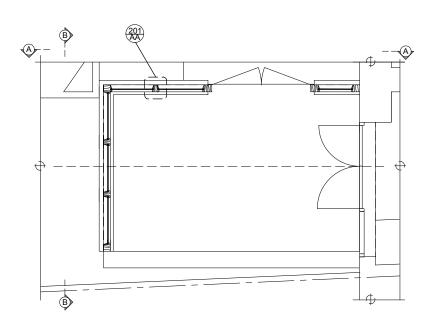

Proposed Conservatory Plan

Scale 1: 50 @ A3

Proposed Coonservatory Rear Elevation BB Scale 1: 50 @ A3

COPYRIGHT

All site dimensions and levels to be verified by contractors and subcontractors on site prior to