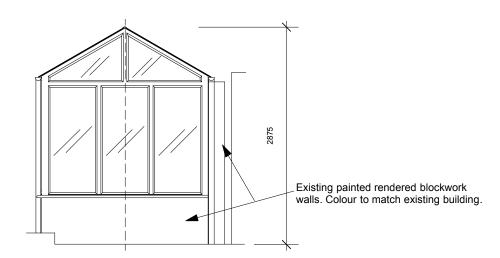

Proposed Conservatory Plan

Scale 1: 50 @ A3







Proposed Coonservatory Rear Elevation BB Scale 1: 50 @ A3





COPYRIGHT

All site dimensions and levels to be verified by contractors and subcontractors on site prior to

contractors and subcontractors on site prior to manufacture
Do not Scale from this drawing
To be read in conjunction with all other drawings and contract documentation
Contractor to refer to all relevant consultants

Contractor to refer to all relevant consultants and engineers drawings throughout the course of the works All works to comply to local authority requirements Any errors, dimensional discrepancies or omissions to be reported to architect prior to manufacture Drawing is for design intent only