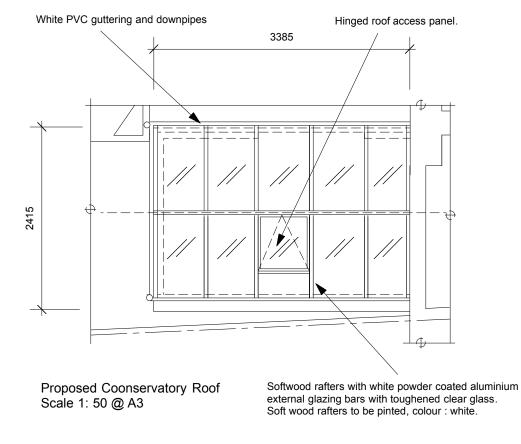

Proposed Conservatory Plan

Scale 1: 50 @ A3







Proposed Coonservatory Rear Elevation BB Scale 1: 50 @ A3





COPYRIGHT

All site dimensions and levels to be verified by contractors and subcontractors on site prior to

contractors and subcontractors on site prior to manufacture
Do not Scale from this drawing
To be read in conjunction with all other drawings and contract documentation
Contractor to refer to all relevant consultants

Contractor to refer to all relevant consultants and engineers drawings throughout the course of the works All works to comply to local authority requirements Any errors, dimensional discrepancies or omissions to be reported to architect prior to manufacture Drawing is for design intent only