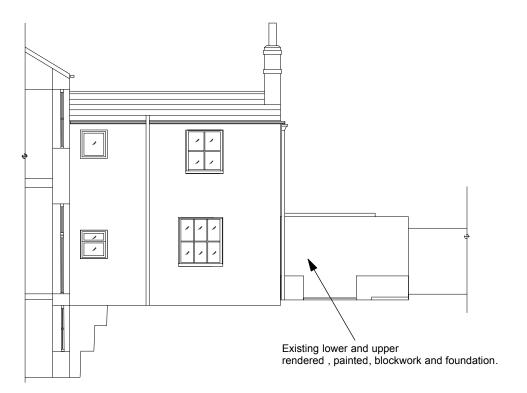

Rear Elevation BB As Existing Scale 1: 100 @ A3

Rear Elevation CC As Existing Scale 1: 100 @ A3

Scale bar Scale 1:100