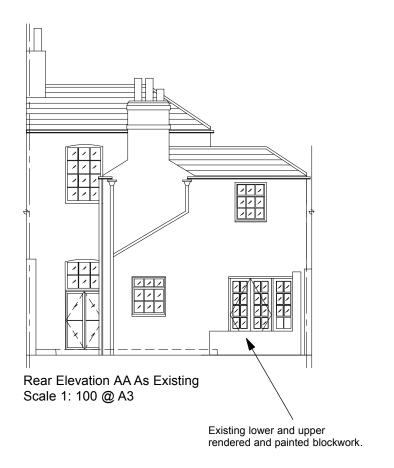

Revisions

Rev. Date. Description

Philip Newman Associates Interior architect

Client Neil Purssey

Job Address 17 Hanover Crescent Brighton BN2 9SB

Drawing Title
As Existing Rear Elevations

Drawing Status Planning