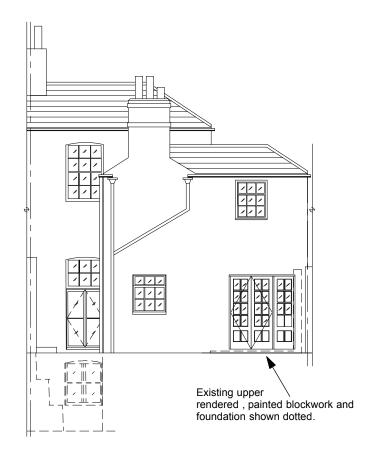

Rear Elevation BB As Existing Scale 1: 100 @ A3

Rear Elevation CC As Existing Scale 1: 100 @ A3

Scale bar Scale 1:100