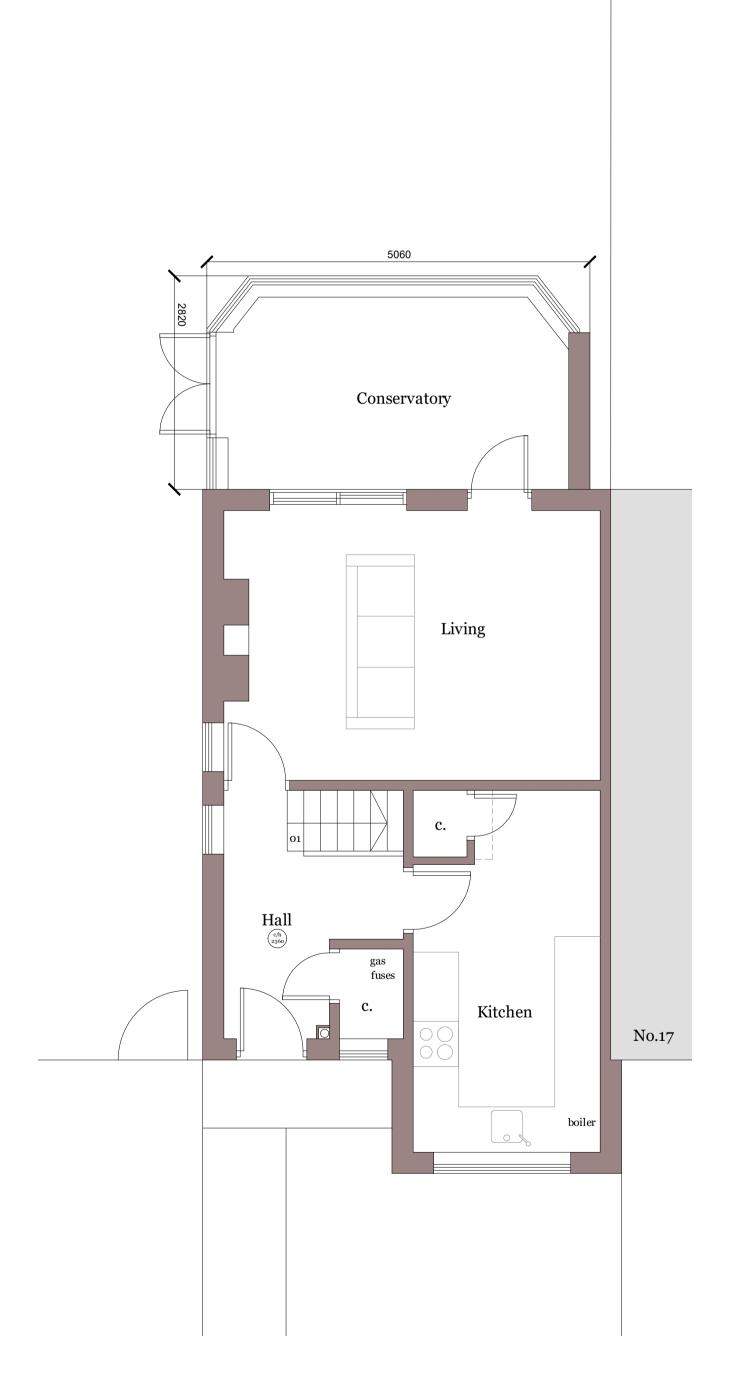

## 18 Oak Tree Close

Colden Common, SO21 1UT

Scale Date Drawn 1:50@A3 02/01/24 MH

Drawing Title
Existing Ground Floor Plan

Status Planning

Drawing No. Re 23140 - P003

MJH Architects, 4 Rockswood, Alton, Hants, GU342LE T. 01420 544501www.mjharchitects.co.uk