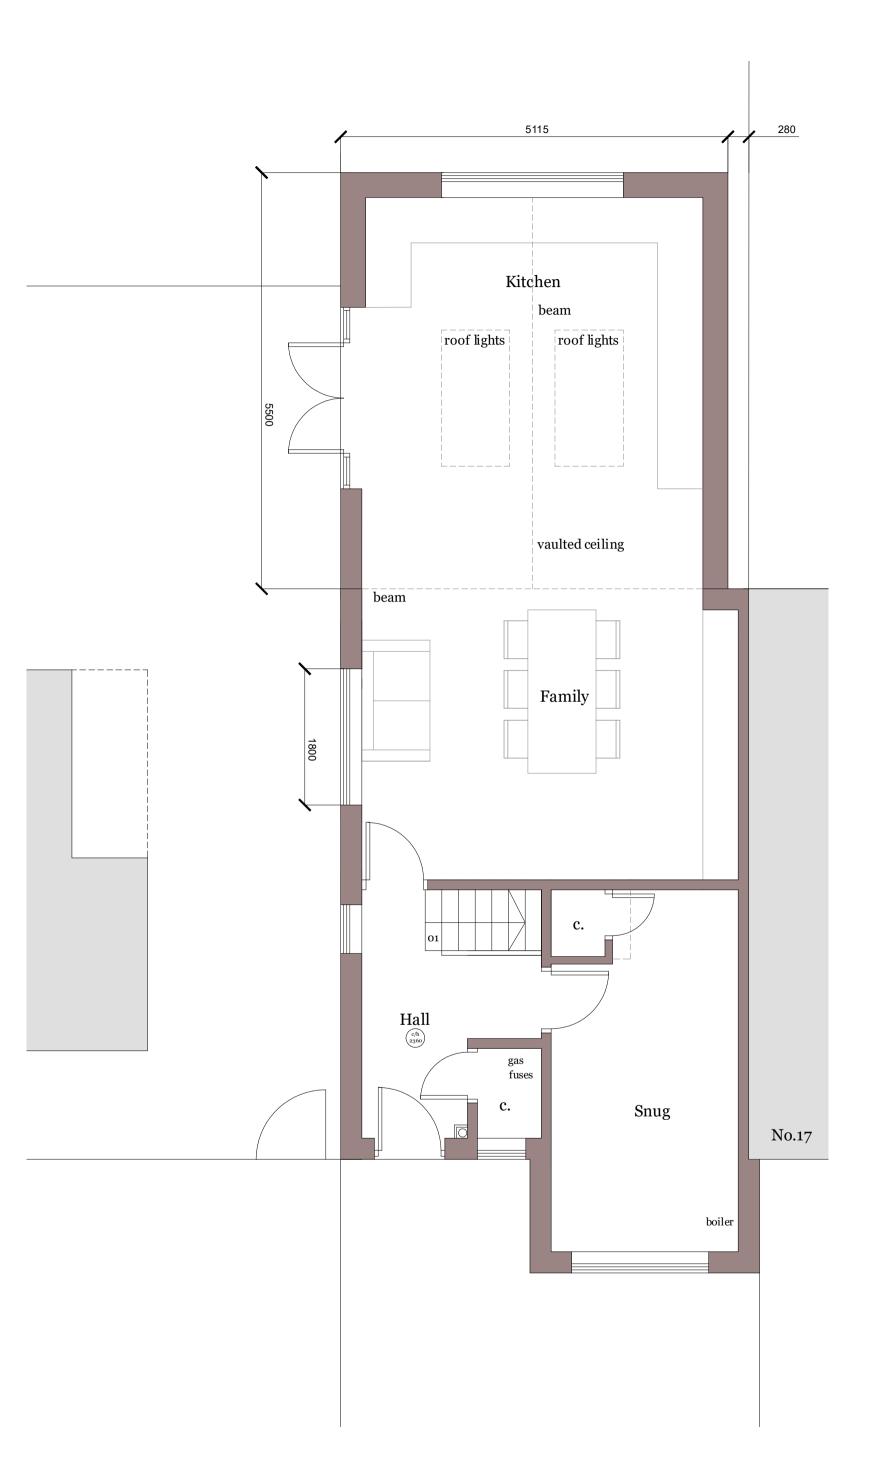

## 18 Oak Tree Close

Colden Common, SO21 1UT

Scale Date 1:50@A3 02/0

Date Drawn 02/01/24 MH

## Drawing Title Proposed Ground Floor Plan

Status Planning

Drawing No. Rev 23140 - P009 -

MJH Architects, 4 Rockswood, Alton, Hants, GU342L T. 01420 544501www.mjharchitects.co.uk

Notes
This drawing is © copyright of MJH Architects.
This drawing is 10 be med in conjunction with all consultant's drawing, details and specificatic All dimensions to be checked on alle plor to commercement of building work.
Scale for jamning purposes only.
Any discrepancies to be reported to thearchitect prior to implementation.